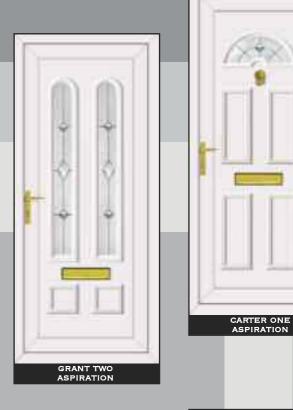

LEGEND EBONY





# RESIN BEVELS WITH SILVER OUTLINE



















THE DEFINITIVE RANGE













# RESIN BEVELS WITH GOLD OUTLINE













ROOSEVELT ONE SENTIMENT GOLD

# THE SANDBLASTED RANGE













THE DEFINITIVE RANGE





















THIS ILLUSTRATION SHOWS A VIEW THROUGH CLEAR GLASS





**REAGAN ONE RICHLAND** 

CLINTON TWO BLACK FUSION

# THE FUSION TILE RANGE























# THE DEFINITIVE RANGE

















# THE OUT LINE RANGE











# GRANT TWO





# THE OUT LINE RANGE







# THE DEFINITIVE RANGE







# THE R400

IS SPECIALLY MADE WITH 400MM WIDE MOULD FOR THOSE NARROW DOORS







# THE BEVELLED RANGE















# SANDBLASTED GLASS WITH CLEAR BEVEL TILE

# SANDBLASTED GLASS WITH CLEAR BEVEL TILE



CARTER ONE DELIGHT

















16 15 NB: NO BACKING GLASS REQUIRED NB: NO BACKING GLASS REQUIRED