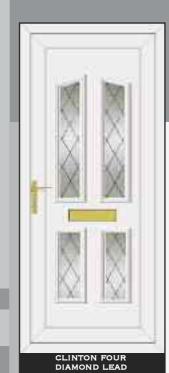

COLOURS



WHITE LETTERBOX



TAFFETATM 3

MAYFLOWER<sup>TM</sup> 4



AUTUMN™ 3

ARCTICTM 4

CHANTILLYTM 2



MINSTERTM 2

CONTORATM 4

STIPPOLYTETM 4



**CHROME LETTERBOX** 

FLEMISHTM 2



DIGITALTM 3



OAKTM 4









FIVE LEVELS OF PRIVACY ARE AVAILABLE GRADED FROM 1-5

RESIN BEVELS ARE SUPPLIED WITH OWN BACKING GLASS, NO OTHER OPTION AVAILABLE Due to the manufacturing process of **Warwickim** no two pieces are the same

# HALF & CONSERVATORY PANELS

# THE COLLECTION



# THE CLEAR RESIN BEVEL RANGE















# SIDE PANELS



















# THE CLEAR RESIN BEVEL RANGE











ROOSEVELT ONE SENTIMENT CLEAR







# THE CLEAR RESIN BEVEL RANGE





NB: NO BACKING GLASS REQUIRED















# THE DEFINITIVE RANGE





CARTER ONE HOUSE NUMBER

REAGAN ONE PINK GLOBE







# RESIN BEVELS WITH EBONY OUTLINE















WASHINGTON ONE LEGEND EBONY





# RESIN BEVELS WITH SILVER OUTLINE



















THE DEFINITIVE RANGE













# RESIN BEVELS WITH GOLD OUTLINE













ROOSEVELT ONE SENTIMENT GOLD

# THE SANDBLASTED RANGE













THE DEFINITIVE RANGE





















THIS ILLUSTRATION SHOWS A VIEW THROUGH CLEAR GLASS





**REAGAN ONE RICHLAND** 

CLINTON TWO BLACK FUSION

# THE FUSION TILE RANGE























# THE DEFINITIVE RANGE

















# THE OUT LINE RANGE











# GRANT TWO





# THE OUT LINE RANGE







# THE DEFINITIVE RANGE







# THE R400

IS SPECIALLY MADE WITH 400MM WIDE MOULD FOR THOSE NARROW DOORS







# THE BEVELLED RANGE















# SANDBLASTED GLASS WITH CLEAR BEVEL TILE

# SANDBLAS