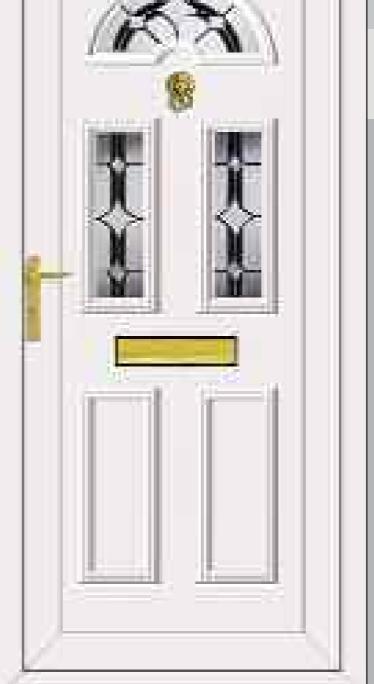

E RANGE





CARTER ONE HOUSE NUMBER

REAGAN ONE PINK GLOBE







# RESIN BEVELS WITH EBONY OUTLINE















WASHINGTON ONE LEGEND EBONY





# RESIN BEVELS WITH SILVER OUTLINE



















THE DEFINITIVE RANGE













# RESIN BEVELS WITH GOLD OUTLINE













ROOSEVELT ONE SENTIMENT GOLD

# THE SANDBLASTED RANGE













THE DEFINITIVE RANGE





















THIS ILLUSTRATION SHOWS A VIEW THROUGH CLEAR GLASS





**REAGAN ONE RICHLAND** 

CLINTON TWO BLACK FUSION

# THE FUSION TILE RANGE























# THE DEFINITIVE RANGE

















# THE OUT LINE RANGE











# GRANT TWO





# THE OUT LINE RANGE







# THE DEFINITIVE RANGE







# THE R400

IS SPECIALLY MADE WITH 400MM WIDE MOULD FOR THOSE NARROW DOORS







# THE BEVELLED RANGE















# SANDBLASTED GLASS WITH CLEAR BEVEL TILE

# SANDBLASTED GLASS WITH CLEAR BEVEL TILE



CARTER ONE DELIGHT

















16 15 NB: NO BACKING GLASS REQUIRED NB: NO BACKING GLASS REQUIRED