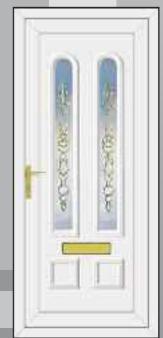

FIVE LEVELS OF PRIVACY ARE AVAILABLE GRADED FROM 1-5

RESIN BEVELS ARE SUPPLIED WITH OWN BACKING GLASS, NO OTHER OPTION AVAILABLE Due to the manufacturing process of **Warwickim** no two pieces are the same

# HALF & CONSERVATORY PANELS

# THE COLLECTION



# THE CLEAR RESIN BEVEL RANGE















# SIDE PANELS



















# THE CLEAR RESIN BEVEL RANGE











ROOSEVELT ONE SENTIMENT CLEAR







# THE CLEAR RESIN BEVEL RANGE





NB: NO BACKING GLASS REQUIRED















# THE DEFINITIVE RANGE





CARTER ONE HOUSE NUMBER

REAGAN ONE PINK GLOBE







# RESIN BEVELS WITH EBONY OUTLINE















WASHINGTON ONE LEGEND EBONY





# RESIN BEVELS WITH SILVER OUTLINE



















THE DEFINITIVE RANGE













# RESIN BEVELS WITH GOLD OUTLINE













ROOSEVELT ONE SENTIMENT GOLD

# THE SANDBLASTED RANGE













THE DEFINITIVE RANGE





















THIS ILLUSTRATION SHOWS A VIEW THROUGH CLEAR GLASS





**REAGAN ONE RICHLAND** 

CLINTON TWO BLACK FUSION

# THE FUSION TILE RANGE























# THE DEFINITIVE RANGE

















# THE OUT LINE RANGE











# GRANT TWO





# THE OUT LINE RANGE







# THE DEFINITIVE RANGE







# THE R400

IS SPECIALLY MADE WITH 400MM WIDE MOULD FOR THOSE NARROW DOORS







# THE BEVELLED RANGE















# SANDBLASTED GLASS WITH CLEAR BEVEL TILE

# SANDBLASTED GLASS WITH CLEAR BEVEL TILE



CARTER ONE DELIGHT

















16 15 NB: NO BACKING GLASS REQUIRED NB: NO BACKING GLASS REQUIRED