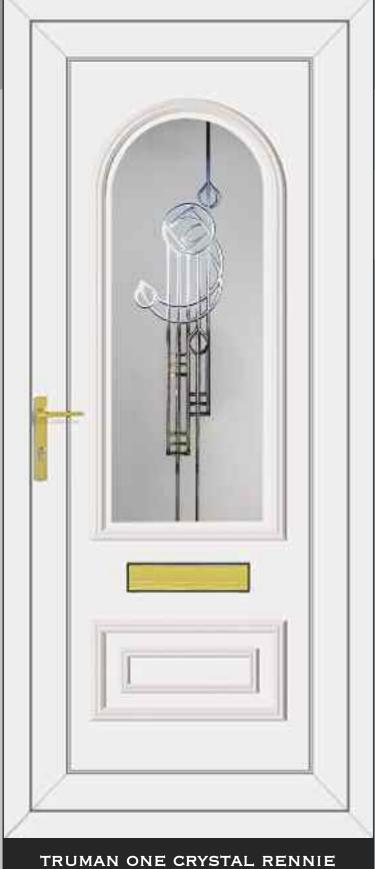

M 1-5

RESIN BEVELS ARE SUPPLIED WITH OWN BACKING GLASS, NO OTHER OPTION AVAILABLE Due to the manufacturing process of **Warwickim** no two pieces are the same

# HALF & CONSERVATORY PANELS

# THE COLLECTION



# THE CLEAR RESIN BEVEL RANGE















# SIDE PANELS



















# THE CLEAR RESIN BEVEL RANGE











ROOSEVELT ONE SENTIMENT CLEAR







# THE CLEAR RESIN BEVEL RANGE





NB: NO BACKING GLASS REQUIRED















# THE DEFINITIVE RANGE





CARTER ONE HOUSE NUMBER

REAGAN ONE PINK GLOBE







# RESIN BEVELS WITH EBONY OUTLINE















WASHINGTON ONE LEGEND EBONY





# RESIN BEVELS WITH SILVER OUTLINE



















THE DEFINITIVE RANGE













# RESIN BEVELS WITH GOLD OUTLINE













ROOSEVELT ONE SENTIMENT GOLD

# THE SANDBLASTED RANGE













THE DEFINITIVE RANGE





















THIS ILLUSTRATION SHOWS A VIEW THROUGH CLEAR GLASS





**REAGAN ONE RICHLAND** 

CLINTON TWO BLACK FUSION

# THE FUSION TILE RANGE























# THE DEFINITIVE RANGE

















# THE OUT LINE RANGE











# GRANT TWO





# THE OUT LINE RANGE







# THE DEFINITIVE RANGE







# THE R400

IS SPECIALLY MADE WITH 400MM WIDE MOULD FOR THOSE NARROW DOORS







# THE BEVELLED RANGE















# SANDBLASTED GLASS WITH CLEAR BEVEL TILE

# SANDBLASTED GLASS WITH CLEAR BEVEL TILE



CARTER ONE DELIGHT

















16 15 NB: NO BACKING GLASS REQUIRED NB: NO BACKING GLASS REQUIRED