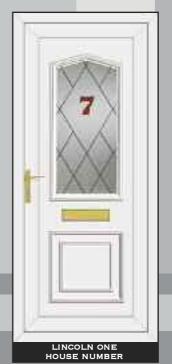

STIPPOLYTETM 4



**CHROME LETTERBOX** 

FLEMISHTM 2



DIGITALTM 3



OAKTM 4









FIVE LEVELS OF PRIVACY ARE AVAILABLE GRADED FROM 1-5

RESIN BEVELS ARE SUPPLIED WITH OWN BACKING GLASS, NO OTHER OPTION AVAILABLE Due to the manufacturing process of **Warwickim** no two pieces are the same

# HALF & CONSERVATORY PANELS

# THE COLLECTION



# THE CLEAR RESIN BEVEL RANGE















# SIDE PANELS



















# THE CLEAR RESIN BEVEL RANGE











ROOSEVELT ONE SENTIMENT CLEAR







# THE CLEAR RESIN BEVEL RANGE





NB: NO BACKING GLASS REQUIRED















# THE DEFINITIVE RANGE





CARTER ONE HOUSE NUMBER

REAGAN ONE PINK GLOBE







# RESIN BEVELS WITH EBONY OUTLINE















WASHINGTON ONE LEGEND EBONY





# RESIN BEVELS WITH SILVER OUTLINE



















THE DEFINITIVE RANGE













# RESIN BEVELS WITH GOLD OUTLINE













ROOSEVELT ONE SENTIMENT GOLD

# THE SANDBLASTED RANGE













THE DEFINITIVE RANGE





















THIS ILLUSTRATION SHOWS A VIEW THROUGH CLEAR GLASS





**REAGAN ONE RICHLAND** 

CLINTON TWO BLACK FUSION

# THE FUSION TILE RANGE























# THE DEFINITIVE RANGE

















# THE OUT LINE RANGE











# GRANT TWO





# THE OUT LINE RANGE







# THE DEFINITIVE RANGE







# THE R400

IS SPECIALLY MADE WITH 400MM WIDE MOULD FOR THOSE NARROW DOORS







# THE BEVELLED RANGE















# SANDBLASTED GLASS WITH CLEAR BEVEL TILE

# SANDBLASTED GLASS WITH CLEAR BEVEL TILE



CARTER ONE DELIGHT

















16 15 NB: NO BACKING GLASS REQUIRED NB: NO BACKING GLASS REQUIRED