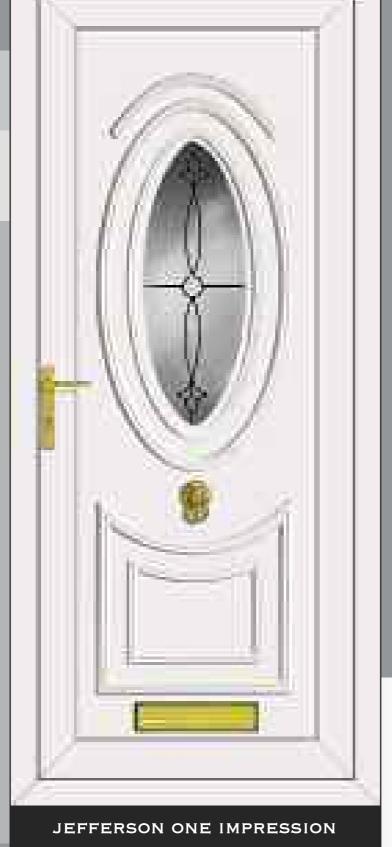

ROOSEVELT ONE SENTIMENT CLEAR







# THE CLEAR RESIN BEVEL RANGE





NB: NO BACKING GLASS REQUIRED















# THE DEFINITIVE RANGE





CARTER ONE HOUSE NUMBER

REAGAN ONE PINK GLOBE







# RESIN BEVELS WITH EBONY OUTLINE















WASHINGTON ONE LEGEND EBONY





# RESIN BEVELS WITH SILVER OUTLINE



















THE DEFINITIVE RANGE













# RESIN BEVELS WITH GOLD OUTLINE













ROOSEVELT ONE SENTIMENT GOLD

# THE SANDBLASTED RANGE













THE DEFINITIVE RANGE





















THIS ILLUSTRATION SHOWS A VIEW THROUGH CLEAR GLASS





**REAGAN ONE RICHLAND** 

CLINTON TWO BLACK FUSION

# THE FUSION TILE RANGE























# THE DEFINITIVE RANGE

















# THE OUT LINE RANGE











# GRANT TWO





# THE OUT LINE RANGE







# THE DEFINITIVE RANGE







# THE R400

IS SPECIALLY MADE WITH 400MM WIDE MOULD FOR THOSE NARROW DOORS







# THE BEVELLED RANGE















# SANDBLASTED GLASS WITH CLEAR BEVEL TILE

# SANDBLASTED GLASS WITH CLEAR BEVEL TILE



CARTER ONE DELIGHT

















16 15 NB: NO BACKING GLASS REQUIRED NB: NO BACKING GLASS REQUIRED