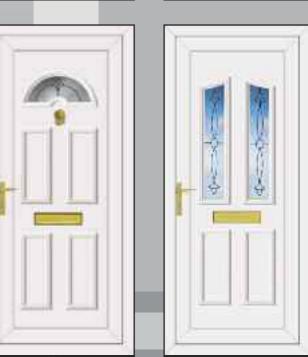

LEAR RESIN BEVEL RANGE











ROOSEVELT ONE SENTIMENT CLEAR







# THE CLEAR RESIN BEVEL RANGE





NB: NO BACKING GLASS REQUIRED















# THE DEFINITIVE RANGE





CARTER ONE HOUSE NUMBER

REAGAN ONE PINK GLOBE







# RESIN BEVELS WITH EBONY OUTLINE















WASHINGTON ONE LEGEND EBONY





# RESIN BEVELS WITH SILVER OUTLINE



















THE DEFINITIVE RANGE













# RESIN BEVELS WITH GOLD OUTLINE













ROOSEVELT ONE SENTIMENT GOLD

# THE SANDBLASTED RANGE













THE DEFINITIVE RANGE





















THIS ILLUSTRATION SHOWS A VIEW THROUGH CLEAR GLASS





**REAGAN ONE RICHLAND** 

CLINTON TWO BLACK FUSION

# THE FUSION TILE RANGE























# THE DEFINITIVE RANGE

















# THE OUT LINE RANGE











# GRANT TWO





# THE OUT LINE RANGE







# THE DEFINITIVE RANGE







# THE R400

IS SPECIALLY MADE WITH 400MM WIDE MOULD FOR THOSE NARROW DOORS







# THE BEVELLED RANGE















# SANDBLASTED GLASS WITH CLEAR BEVEL TILE

# SANDBLASTED GLASS WITH CLEAR BEVEL TILE



CARTER ONE DELIGHT

















16 15 NB: NO BACKING GLASS REQUIRED NB: NO BACKING GLASS REQUIRED