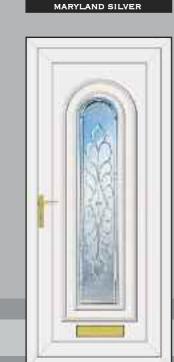

ARCTICTM 4

CHANTILLYTM 2



MINSTERTM 2

CONTORATM 4

STIPPOLYTETM 4



**CHROME LETTERBOX** 

FLEMISHTM 2



DIGITALTM 3



OAKTM 4









FIVE LEVELS OF PRIVACY ARE AVAILABLE GRADED FROM 1-5

RESIN BEVELS ARE SUPPLIED WITH OWN BACKING GLASS, NO OTHER OPTION AVAILABLE Due to the manufacturing process of **Warwickim** no two pieces are the same

# HALF & CONSERVATORY PANELS

# THE COLLECTION



# THE CLEAR RESIN BEVEL RANGE















# SIDE PANELS



















# THE CLEAR RESIN BEVEL RANGE











ROOSEVELT ONE SENTIMENT CLEAR







# THE CLEAR RESIN BEVEL RANGE





NB: NO BACKING GLASS REQUIRED















# THE DEFINITIVE RANGE





CARTER ONE HOUSE NUMBER

REAGAN ONE PINK GLOBE







# RESIN BEVELS WITH EBONY OUTLINE















WASHINGTON ONE LEGEND EBONY





# RESIN BEVELS WITH SILVER OUTLINE



















THE DEFINITIVE RANGE













# RESIN BEVELS WITH GOLD OUTLINE













ROOSEVELT ONE SENTIMENT GOLD

# THE SANDBLASTED RANGE













THE DEFINITIVE RANGE





















THIS ILLUSTRATION SHOWS A VIEW THROUGH CLEAR GLASS





**REAGAN ONE RICHLAND** 

CLINTON TWO BLACK FUSION

# THE FUSION TILE RANGE























# THE DEFINITIVE RANGE

















# THE OUT LINE RANGE











# GRANT TWO





# THE OUT LINE RANGE







# THE DEFINITIVE RANGE







# THE R400

IS SPECIALLY MADE WITH 400MM WIDE MOULD FOR THOSE NARROW DOORS







# THE BEVELLED RANGE















# SANDBLASTED GLASS WITH CLEAR BEVEL TILE

# SANDBLASTED GLASS WITH CLEAR BEVEL TILE



CARTER ONE DELIGHT

















16 15 NB: N