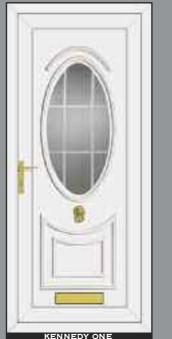

# SIDE PANELS



















# THE CLEAR RESIN BEVEL RANGE











ROOSEVELT ONE SENTIMENT CLEAR







# THE CLEAR RESIN BEVEL RANGE





NB: NO BACKING GLASS REQUIRED















# THE DEFINITIVE RANGE





CARTER ONE HOUSE NUMBER

REAGAN ONE PINK GLOBE







# RESIN BEVELS WITH EBONY OUTLINE















WASHINGTON ONE LEGEND EBONY





# RESIN BEVELS WITH SILVER OUTLINE



















THE DEFINITIVE RANGE













# RESIN BEVELS WITH GOLD OUTLINE













ROOSEVELT ONE SENTIMENT GOLD

# THE SANDBLASTED RANGE













THE DEFINITIVE RANGE





















THIS ILLUSTRATION SHOWS A VIEW THROUGH CLEAR GLASS





**REAGAN ONE RICHLAND** 

CLINTON TWO BLACK FUSION

# THE FUSION TILE RANGE























# THE DEFINITIVE RANGE

















# THE OUT LINE RANGE











# GRANT TWO





# THE OUT LINE RANGE







# THE DEFINITIVE RANGE







# THE R400

IS SPECIALLY MADE WITH 400MM WIDE MOULD FOR THOSE NARROW DOORS







# THE BEVELLED RANGE















# SANDBLASTED GLASS WITH CLEAR BEVEL TILE

# SANDBLASTED GLASS WITH CLEAR BEVEL TILE



CARTER ONE DELIGHT

















16 15 NB: NO BACKING GLASS REQUIRED NB: NO BACKING GLASS REQUIRED