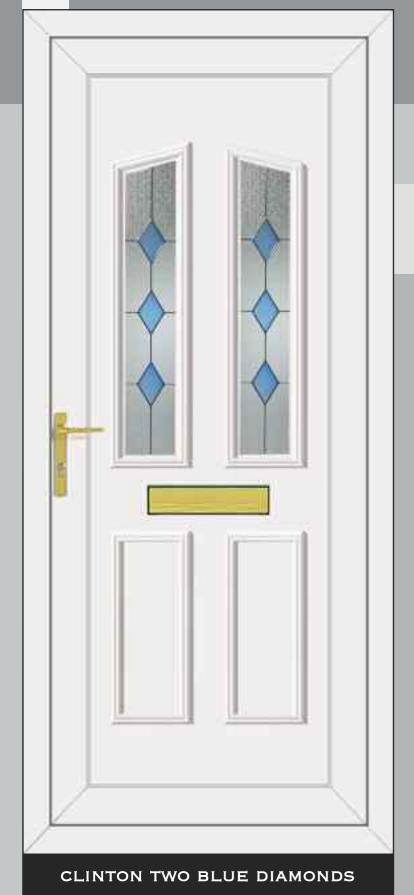

ACCESSORIES AND BACKING GLASS



WHITE URN



WHITE URN SPYHOLE



WHITE LIONS HEAD



BLACK URN



BLACK URN SPYHOLE



BLACK LIONS HEAD



CHROME URN



SPYHOLE

**BLACK LETTERBOX** 



LIONS HEAD



GOLD URN



SPYHOLE



**GOLD LETTERBOX** 



COLOURS



WHITE LETTERBOX



TAFFETATM 3

MAYFLOWER<sup>TM</sup> 4



AUTUMN™ 3

ARCTICTM 4

CHANTILLYTM 2



MINSTERTM 2

CONTORATM 4

STIPPOLYTETM 4



**CHROME LETTERBOX** 

FLEMISHTM 2



DIGITALTM 3



OAKTM 4









FIVE LEVELS OF PRIVACY ARE AVAILABLE GRADED FROM 1-5

RESIN BEVELS ARE SUPPLIED WITH OWN BACKING GLASS, NO OTHER OPTION AVAILABLE Due to the manufacturing process of **Warwickim** no two pieces are the same

# HALF & CONSERVATORY PANELS

# THE COLLECTION



# THE CLEAR RESIN BEVEL RANGE















# SIDE PANELS



















# THE CLEAR RESIN BEVEL RANGE











ROOSEVELT ONE SENTIMENT CLEAR







# THE CLEAR RESIN BEVEL RANGE





NB: NO BACKING GLASS REQUIRED















# THE DEFINITIVE RANGE





CARTER ONE HOUSE NUMBER

REAGAN ONE PINK GLOBE







# RESIN BEVELS WITH EBONY OUTLINE















WASHINGTON ONE LEGEND EBONY





# RESIN BEVELS WITH SILVER OUTLINE



















THE DEFINITIVE RANGE













# RESIN BEVELS WITH GOLD OUTLINE













ROOSEVELT ONE SENTIMENT GOLD

# THE SANDBLASTED RANGE













THE DEFINITIVE RANGE





















THIS ILLUSTRATION SHOWS A VIEW THROUGH CLEAR GLASS





**REAGAN ONE RICHLAND** 

CLINTON TWO BLACK FUSION

# THE FUSION TILE RANGE























# THE DEFINITIVE RANGE

















# THE OUT LINE RANGE