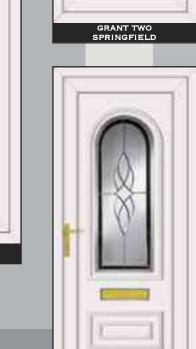

E





CARTER ONE HOUSE NUMBER

REAGAN ONE PINK GLOBE







# RESIN BEVELS WITH EBONY OUTLINE















WASHINGTON ONE LEGEND EBONY





# RESIN BEVELS WITH SILVER OUTLINE



















THE DEFINITIVE RANGE













# RESIN BEVELS WITH GOLD OUTLINE













ROOSEVELT ONE SENTIMENT GOLD

# THE SANDBLASTED RANGE













THE DEFINITIVE RANGE





















THIS ILLUSTRATION SHOWS A VIEW THROUGH CLEAR GLASS





**REAGAN ONE RICHLAND** 

CLINTON TWO BLACK FUSION

# THE FUSION TILE RANGE























# THE DEFINITIVE RANGE

















# THE OUT LINE RANGE











# GRANT TWO





# THE OUT LINE RANGE







# THE DEFINITIVE RANGE







# THE R400

IS SPECIALLY MADE WITH 400MM WIDE MOULD FOR THOSE NARROW DOORS







# THE BEVELLED RANGE















# SANDBLASTED GLASS WITH CLEAR BEVEL TILE

# SANDBLASTED GLASS WITH CLEAR BEVEL TILE



CARTER ONE DELIGHT

















16 15 NB: NO BACKING GLASS REQUIRED NB: NO BACKING GLASS REQUIRED