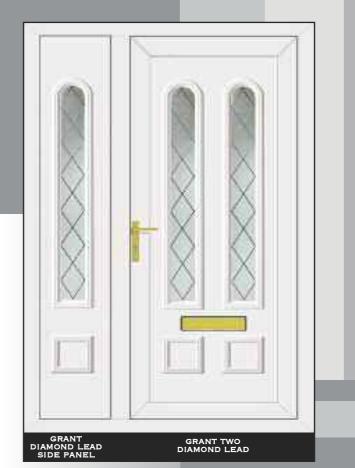

# ACCESSORIES AND BACKING GLASS



WHITE URN



WHITE URN SPYHOLE



WHITE LIONS HEAD



BLACK URN



BLACK URN SPYHOLE



BLACK LIONS HEAD



CHROME URN



SPYHOLE

**BLACK LETTERBOX** 



LIONS HEAD



GOLD URN



SPYHOLE



**GOLD LETTERBOX** 



COLOURS



WHITE LETTERBOX



TAFFETATM 3

MAYFLOWER<sup>TM</sup> 4



AUTUMN™ 3

ARCTICTM 4

CHANTILLYTM 2



MINSTERTM 2

CONTORATM 4

STIPPOLYTETM 4



**CHROME LETTERBOX** 

FLEMISHTM 2



DIGITALTM 3



OAKTM 4









FIVE LEVELS OF PRIVACY ARE AVAILABLE GRADED FROM 1-5

RESIN BEVELS ARE SUPPLIED WITH OWN BACKING GLASS, NO OTHER OPTION AVAILABLE Due to the manufacturing process of **Warwickim** no two pieces are the same

# HALF & CONSERVATORY PANELS

# THE COLLECTION



# THE CLEAR RESIN BEVEL RANGE















# SIDE PANELS



















# THE CLEAR RESIN BEVEL RANGE











ROOSEVELT ONE SENTIMENT CLEAR







# THE CLEAR RESIN BEVEL RANGE





NB: NO BACKING GLASS REQUIRED















# THE DEFINITIVE RANGE





CARTER ONE HOUSE NUMBER

REAGAN ONE PINK GLOBE







# RESIN BEVELS WITH EBONY OUTLINE















WASHINGTON ONE LEGEND EBONY





# RESIN BEVELS WITH SILVER OUTLINE



















THE DEFINITIVE RANGE













# RESIN BEVELS WITH GOLD OUTLINE













ROOSEVELT ONE SENTIMENT GOLD

# THE SANDBLASTED RANGE













THE DEFINITIVE RANGE





















THIS ILLUSTRATION SHOWS A VIEW THROUGH CLEAR GLASS





**REAGAN ONE RICHLAND** 

CLINTON TWO BLACK FUSION

# THE FUSION TILE RANGE























# THE DEFINITIVE RANGE

















# THE OUT LINE RANGE