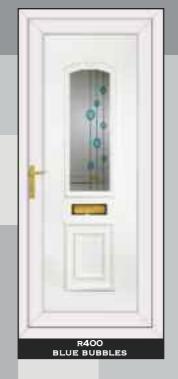

# THE DEFINITIVE RANGE





CARTER ONE HOUSE NUMBER

REAGAN ONE PINK GLOBE







# RESIN BEVELS WITH EBONY OUTLINE















WASHINGTON ONE LEGEND EBONY





# RESIN BEVELS WITH SILVER OUTLINE



















THE DEFINITIVE RANGE













# RESIN BEVELS WITH GOLD OUTLINE













ROOSEVELT ONE SENTIMENT GOLD

# THE SANDBLASTED RANGE













THE DEFINITIVE RANGE





















THIS ILLUSTRATION SHOWS A VIEW THROUGH CLEAR GLASS





**REAGAN ONE RICHLAND** 

CLINTON TWO BLACK FUSION

# THE FUSION TILE RANGE























# THE DEFINITIVE RANGE

















# THE OUT LINE RANGE











# GRANT TWO





# THE OUT LINE RANGE







# THE DEFINITIVE RANGE







# THE R400

IS SPECIALLY MADE WITH 400MM WIDE MOULD FOR THOSE NARROW DOORS







# THE BEVELLED RANGE















# SANDBLASTED GLASS WITH CLEAR BEVEL TILE

# SANDBLASTED GLASS WITH CLEAR BEVEL TILE



CARTER ONE DELIGHT

















16 15 NB: NO BACKING GLASS REQUIRED NB: NO BACKING GLASS REQUIRED