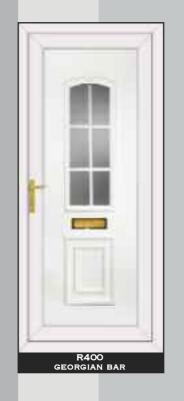

# THE DEFINITIVE RANGE





CARTER ONE HOUSE NUMBER

REAGAN ONE PINK GLOBE







# RESIN BEVELS WITH EBONY OUTLINE















WASHINGTON ONE LEGEND EBONY





# RESIN BEVELS WITH SILVER OUTLINE



















THE DEFINITIVE RANGE













# RESIN BEVELS WITH GOLD OUTLINE













ROOSEVELT ONE SENTIMENT GOLD

# THE SANDBLASTED RANGE













THE DEFINITIVE RANGE





















THIS ILLUSTRATION SHOWS A VIEW THROUGH CLEAR GLASS





**REAGAN ONE RICHLAND** 

CLINTON TWO BLACK FUSION

# THE FUSION TILE RANGE























# THE DEFINITIVE RANGE

















# THE OUT LINE RANGE











# GRANT TWO





# THE OUT LINE RANGE







# THE DEFINITIVE RANGE







# THE R400

IS SPECIALLY MADE WITH 400MM WIDE MOULD FOR THOSE NARROW DOORS







# THE BEVELLED RANGE















# SANDBLASTED GLASS WITH CLEAR BEVEL TILE

# SANDBLASTED GLASS WITH CLEAR BEVEL TILE



CARTER ONE DELIGHT

















16 15 NB: NO BACKING GLASS REQUIRED NB: NO BACKING GLASS REQUIRED