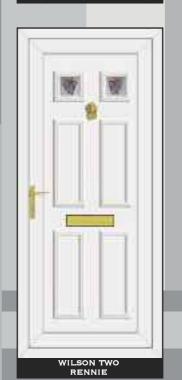

# THE CLEAR RESIN BEVEL RANGE















# SIDE PANELS



















# THE CLEAR RESIN BEVEL RANGE











ROOSEVELT ONE SENTIMENT CLEAR







# THE CLEAR RESIN BEVEL RANGE





NB: NO BACKING GLASS REQUIRED















# THE DEFINITIVE RANGE





CARTER ONE HOUSE NUMBER

REAGAN ONE PINK GLOBE







# RESIN BEVELS WITH EBONY OUTLINE















WASHINGTON ONE LEGEND EBONY





# RESIN BEVELS WITH SILVER OUTLINE



















THE DEFINITIVE RANGE













# RESIN BEVELS WITH GOLD OUTLINE













ROOSEVELT ONE SENTIMENT GOLD

# THE SANDBLASTED RANGE













THE DEFINITIVE RANGE





















THIS ILLUSTRATION SHOWS A VIEW THROUGH CLEAR GLASS





**REAGAN ONE RICHLAND** 

CLINTON TWO BLACK FUSION

# THE FUSION TILE RANGE























# THE DEFINITIVE RANGE

















# THE OUT LINE RANGE











# GRANT TWO





# THE OUT LINE RANGE







# THE DEFINITIVE RANGE







# THE R400

IS SPECIALLY MADE WITH 400MM WIDE MOULD FOR THOSE NARROW DOORS







# THE BEVELLED RANGE















# SANDBLASTED GLASS WITH CLEAR BEVEL TILE

# SANDBLASTED GLASS WITH CLEAR BEVEL TILE



CARTER ONE DELIGHT

















16 15 NB: NO BACKING GLASS REQUIRED NB: NO BACKING GLASS REQUIRED