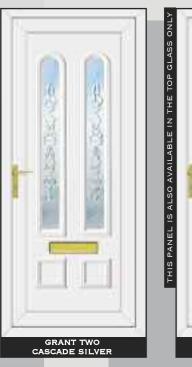

3

ARCTICTM 4

CHANTILLYTM 2



MINSTERTM 2

CONTORATM 4

STIPPOLYTETM 4



**CHROME LETTERBOX** 

FLEMISHTM 2



DIGITALTM 3



OAKTM 4









FIVE LEVELS OF PRIVACY ARE AVAILABLE GRADED FROM 1-5

RESIN BEVELS ARE SUPPLIED WITH OWN BACKING GLASS, NO OTHER OPTION AVAILABLE Due to the manufacturing process of **Warwickim** no two pieces are the same

# HALF & CONSERVATORY PANELS

# THE COLLECTION



# THE CLEAR RESIN BEVEL RANGE















# SIDE PANELS



















# THE CLEAR RESIN BEVEL RANGE











ROOSEVELT ONE SENTIMENT CLEAR







# THE CLEAR RESIN BEVEL RANGE





NB: NO BACKING GLASS REQUIRED















# THE DEFINITIVE RANGE





CARTER ONE HOUSE NUMBER

REAGAN ONE PINK GLOBE







# RESIN BEVELS WITH EBONY OUTLINE















WASHINGTON ONE LEGEND EBONY





# RESIN BEVELS WITH SILVER OUTLINE



















THE DEFINITIVE RANGE













# RESIN BEVELS WITH GOLD OUTLINE













ROOSEVELT ONE SENTIMENT GOLD

# THE SANDBLASTED RANGE













THE DEFINITIVE RANGE





















THIS ILLUSTRATION SHOWS A VIEW THROUGH CLEAR GLASS





**REAGAN ONE RICHLAND** 

CLINTON TWO BLACK FUSION

# THE FUSION TILE RANGE























# THE DEFINITIVE RANGE

















# THE OUT LINE RANGE











# GRANT TWO





# THE OUT LINE RANGE







# THE DEFINITIVE RANGE







# THE R400

IS SPECIALLY MADE WITH 400MM WIDE MOULD FOR THOSE NARROW DOORS







# THE BEVELLED RANGE















# SANDBLASTED GLASS WITH CLEAR BEVEL TILE

# SANDBLASTED GLASS WITH CLEAR BEVEL TILE



CARTER ONE DELIGHT

















16 15 NB: