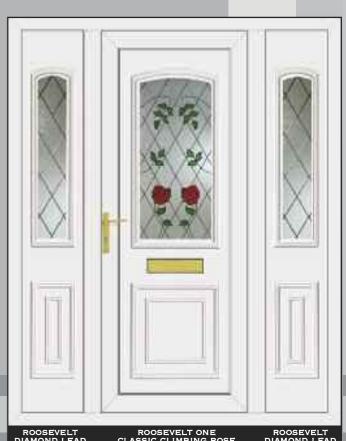

# ACCESSORIES AND BACKING GLASS



WHITE URN



WHITE URN SPYHOLE



WHITE LIONS HEAD



BLACK URN



BLACK URN SPYHOLE



BLACK LIONS HEAD



CHROME URN



SPYHOLE

**BLACK LETTERBOX** 



LIONS HEAD



GOLD URN



SPYHOLE



**GOLD LETTERBOX** 



COLOURS



WHITE LETTERBOX



TAFFETATM 3

MAYFLOWER<sup>TM</sup> 4



AUTUMN™ 3

ARCTICTM 4

CHANTILLYTM 2



MINSTERTM 2

CONTORATM 4

STIPPOLYTETM 4



**CHROME LETTERBOX** 

FLEMISHTM 2



DIGITALTM 3



OAKTM 4









FIVE LEVELS OF PRIVACY ARE AVAILABLE GRADED FROM 1-5

RESIN BEVELS ARE SUPPLIED WITH OWN BACKING GLASS, NO OTHER OPTION AVAILABLE Due to the manufacturing process of **Warwickim** no two pieces are the same

# HALF & CONSERVATORY PANELS

# THE COLLECTION



# THE CLEAR RESIN BEVEL RANGE















# SIDE PANELS



















# THE CLEAR RESIN BEVEL RANGE











ROOSEVELT ONE SENTIMENT CLEAR







# THE CLEAR RESIN BEVEL RANGE





NB: NO BACKING GLASS REQUIRED















# THE DEFINITIVE RANGE





CARTER ONE HOUSE NUMBER

REAGAN ONE PINK GLOBE







# RESIN BEVELS WITH EBONY OUTLINE















WASHINGTON ONE LEGEND EBONY





# RESIN BEVELS WITH SILVER OUTLINE



















THE DEFINITIVE RANGE













# RESIN BEVELS WITH GOLD OUTLINE













ROOSEVELT ONE SENTIMENT GOLD

# THE SANDBLASTED RANGE













THE DEFINITIVE RANGE





















THIS ILLUSTRATION SHOWS A VIEW THROUGH CLEAR GLASS





**REAGAN ONE RICHLAND** 

CLINTON TWO BLACK FUSION

# THE FUSION TILE RANGE























# THE DEFINITIVE RANGE

















# THE OUT LINE RANGE