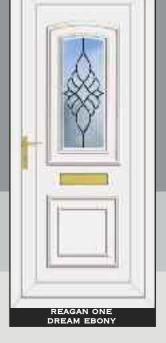

M 3

MAYFLOWER<sup>TM</sup> 4



AUTUMN™ 3

ARCTICTM 4

CHANTILLYTM 2



MINSTERTM 2

CONTORATM 4

STIPPOLYTETM 4



**CHROME LETTERBOX** 

FLEMISHTM 2



DIGITALTM 3



OAKTM 4









FIVE LEVELS OF PRIVACY ARE AVAILABLE GRADED FROM 1-5

RESIN BEVELS ARE SUPPLIED WITH OWN BACKING GLASS, NO OTHER OPTION AVAILABLE Due to the manufacturing process of **Warwickim** no two pieces are the same

# HALF & CONSERVATORY PANELS

# THE COLLECTION



# THE CLEAR RESIN BEVEL RANGE















# SIDE PANELS



















# THE CLEAR RESIN BEVEL RANGE











ROOSEVELT ONE SENTIMENT CLEAR







# THE CLEAR RESIN BEVEL RANGE





NB: NO BACKING GLASS REQUIRED















# THE DEFINITIVE RANGE





CARTER ONE HOUSE NUMBER

REAGAN ONE PINK GLOBE







# RESIN BEVELS WITH EBONY OUTLINE















WASHINGTON ONE LEGEND EBONY





# RESIN BEVELS WITH SILVER OUTLINE



















THE DEFINITIVE RANGE













# RESIN BEVELS WITH GOLD OUTLINE













ROOSEVELT ONE SENTIMENT GOLD

# THE SANDBLASTED RANGE













THE DEFINITIVE RANGE





















THIS ILLUSTRATION SHOWS A VIEW THROUGH CLEAR GLASS





**REAGAN ONE RICHLAND** 

CLINTON TWO BLACK FUSION

# THE FUSION TILE RANGE























# THE DEFINITIVE RANGE

















# THE OUT LINE RANGE











# GRANT TWO





# THE OUT LINE RANGE







# THE DEFINITIVE RANGE







# THE R400

IS SPECIALLY MADE WITH 400MM WIDE MOULD FOR THOSE NARROW DOORS







# THE BEVELLED RANGE















# SANDBLASTED GLASS WITH CLEAR BEVEL TILE

# SANDBLASTED GLASS WITH CLEAR BEVEL TILE



CART