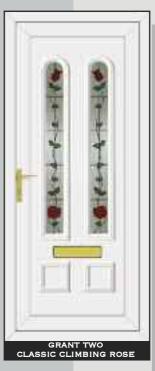

ON



# THE CLEAR RESIN BEVEL RANGE















# SIDE PANELS



















# THE CLEAR RESIN BEVEL RANGE











ROOSEVELT ONE SENTIMENT CLEAR







# THE CLEAR RESIN BEVEL RANGE





NB: NO BACKING GLASS REQUIRED















# THE DEFINITIVE RANGE





CARTER ONE HOUSE NUMBER

REAGAN ONE PINK GLOBE







# RESIN BEVELS WITH EBONY OUTLINE















WASHINGTON ONE LEGEND EBONY





# RESIN BEVELS WITH SILVER OUTLINE



















THE DEFINITIVE RANGE













# RESIN BEVELS WITH GOLD OUTLINE













ROOSEVELT ONE SENTIMENT GOLD

# THE SANDBLASTED RANGE













THE DEFINITIVE RANGE





















THIS ILLUSTRATION SHOWS A VIEW THROUGH CLEAR GLASS





**REAGAN ONE RICHLAND** 

CLINTON TWO BLACK FUSION

# THE FUSION TILE RANGE























# THE DEFINITIVE RANGE

















# THE OUT LINE RANGE











# GRANT TWO





# THE OUT LINE RANGE







# THE DEFINITIVE RANGE







# THE R400

IS SPECIALLY MADE WITH 400MM WIDE MOULD FOR THOSE NARROW DOORS







# THE BEVELLED RANGE















# SANDBLASTED GLASS WITH CLEAR BEVEL TILE

# SANDBLASTED GLASS WITH CLEAR BEVEL TILE



CARTER ONE DELIGHT

















16 15 NB: NO BACKING GLASS REQUIRED NB: NO BACKING GLASS REQUIRED