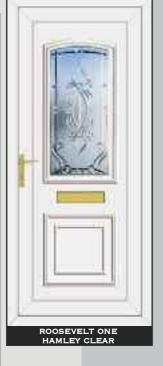

BONY** 

RESIN OUTLINE









# ACCESSORIES AND BACKING GLASS



WHITE URN



WHITE URN SPYHOLE



WHITE LIONS HEAD



BLACK URN



BLACK URN SPYHOLE



BLACK LIONS HEAD



CHROME URN



SPYHOLE

**BLACK LETTERBOX** 



LIONS HEAD



GOLD URN



SPYHOLE



**GOLD LETTERBOX** 



COLOURS



WHITE LETTERBOX



TAFFETATM 3

MAYFLOWER<sup>TM</sup> 4



AUTUMN™ 3

ARCTICTM 4

CHANTILLYTM 2



MINSTERTM 2

CONTORATM 4

STIPPOLYTETM 4



**CHROME LETTERBOX** 

FLEMISHTM 2



DIGITALTM 3



OAKTM 4









FIVE LEVELS OF PRIVACY ARE AVAILABLE GRADED FROM 1-5

RESIN BEVELS ARE SUPPLIED WITH OWN BACKING GLASS, NO OTHER OPTION AVAILABLE Due to the manufacturing process of **Warwickim** no two pieces are the same

# HALF & CONSERVATORY PANELS

# THE COLLECTION



# THE CLEAR RESIN BEVEL RANGE















# SIDE PANELS



















# THE CLEAR RESIN BEVEL RANGE











ROOSEVELT ONE SENTIMENT CLEAR







# THE CLEAR RESIN BEVEL RANGE





NB: NO BACKING GLASS REQUIRED















# THE DEFINITIVE RANGE





CARTER ONE HOUSE NUMBER

REAGAN ONE PINK GLOBE







# RESIN BEVELS WITH EBONY OUTLINE















WASHINGTON ONE LEGEND EBONY





# RESIN BEVELS WITH SILVER OUTLINE



















THE DEFINITIVE RANGE













# RESIN BEVELS WITH GOLD OUTLINE













ROOSEVELT ONE SENTIMENT GOLD

# THE SANDBLASTED RANGE













THE DEFINITIVE RANGE





















THIS ILLUSTRATION SHOWS A VIEW THROUGH CLEAR GLASS





**REAGAN ONE RICHLAND** 

CLINTON TWO BLACK FUSION

# THE FUSION TILE RANGE























# THE DEFINITIVE RANGE