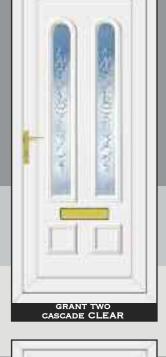

WHITE URN SPYHOLE



WHITE LIONS HEAD



BLACK URN



BLACK URN SPYHOLE



BLACK LIONS HEAD



CHROME URN



SPYHOLE

**BLACK LETTERBOX** 



LIONS HEAD



GOLD URN



SPYHOLE



**GOLD LETTERBOX** 



COLOURS



WHITE LETTERBOX



TAFFETATM 3

MAYFLOWER<sup>TM</sup> 4



AUTUMN™ 3

ARCTICTM 4

CHANTILLYTM 2



MINSTERTM 2

CONTORATM 4

STIPPOLYTETM 4



**CHROME LETTERBOX** 

FLEMISHTM 2



DIGITALTM 3



OAKTM 4









FIVE LEVELS OF PRIVACY ARE AVAILABLE GRADED FROM 1-5

RESIN BEVELS ARE SUPPLIED WITH OWN BACKING GLASS, NO OTHER OPTION AVAILABLE Due to the manufacturing process of **Warwickim** no two pieces are the same

# HALF & CONSERVATORY PANELS

# THE COLLECTION



# THE CLEAR RESIN BEVEL RANGE















# SIDE PANELS



















# THE CLEAR RESIN BEVEL RANGE











ROOSEVELT ONE SENTIMENT CLEAR







# THE CLEAR RESIN BEVEL RANGE





NB: NO BACKING GLASS REQUIRED















# THE DEFINITIVE RANGE





CARTER ONE HOUSE NUMBER

REAGAN ONE PINK GLOBE







# RESIN BEVELS WITH EBONY OUTLINE















WASHINGTON ONE LEGEND EBONY





# RESIN BEVELS WITH SILVER OUTLINE



















THE DEFINITIVE RANGE













# RESIN BEVELS WITH GOLD OUTLINE













ROOSEVELT ONE SENTIMENT GOLD

# THE SANDBLASTED RANGE













THE DEFINITIVE RANGE





















THIS ILLUSTRATION SHOWS A VIEW THROUGH CLEAR GLASS





**REAGAN ONE RICHLAND** 

CLINTON TWO BLACK FUSION

# THE FUSION TILE RANGE























# THE DEFINITIVE RANGE

















# THE OUT LINE RANGE











# GRANT TWO





# THE OUT LINE RANGE