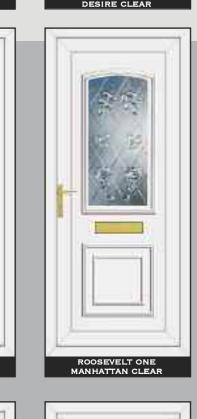

# THE CLEAR RESIN BEVEL RANGE

# THE CLEAR RESIN BEVEL RANGE

NB: NO BACKING GLASS REQUIRED