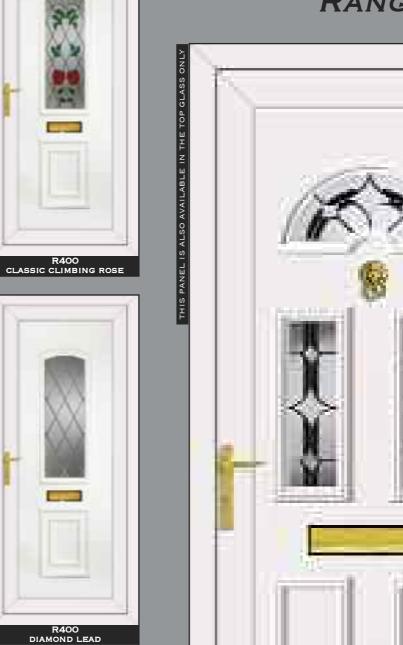

IVE RANGE





CARTER ONE HOUSE NUMBER

REAGAN ONE PINK GLOBE







# RESIN BEVELS WITH EBONY OUTLINE















WASHINGTON ONE LEGEND EBONY





# RESIN BEVELS WITH SILVER OUTLINE



















THE DEFINITIVE RANGE













# RESIN BEVELS WITH GOLD OUTLINE













ROOSEVELT ONE SENTIMENT GOLD

# THE SANDBLASTED RANGE













THE DEFINITIVE RANGE





















THIS ILLUSTRATION SHOWS A VIEW THROUGH CLEAR GLASS





**REAGAN ONE RICHLAND** 

CLINTON TWO BLACK FUSION

# THE FUSION TILE RANGE























# THE DEFINITIVE RANGE

















# THE OUT LINE RANGE











# GRANT TWO





# THE OUT LINE RANGE







# THE DEFINITIVE RANGE







# THE R400

IS SPECIALLY MADE WITH 400MM WIDE MOULD FOR THOSE NARROW DOORS







# THE BEVELLED RANGE















# SANDBLASTED GLASS WITH CLEAR BEVEL TILE

# SANDBLASTED GLASS WITH CLEAR BEVEL TILE



CARTER ONE DELIGHT

















16 15 NB: NO BACKING GLASS REQUIRED NB: NO BACKING GLASS REQUIRED