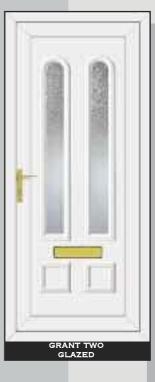

4

STIPPOLYTETM 4



**CHROME LETTERBOX** 

FLEMISHTM 2



DIGITALTM 3



OAKTM 4









FIVE LEVELS OF PRIVACY ARE AVAILABLE GRADED FROM 1-5

RESIN BEVELS ARE SUPPLIED WITH OWN BACKING GLASS, NO OTHER OPTION AVAILABLE Due to the manufacturing process of **Warwickim** no two pieces are the same

# HALF & CONSERVATORY PANELS

# THE COLLECTION



# THE CLEAR RESIN BEVEL RANGE















# SIDE PANELS



















# THE CLEAR RESIN BEVEL RANGE











ROOSEVELT ONE SENTIMENT CLEAR







# THE CLEAR RESIN BEVEL RANGE





NB: NO BACKING GLASS REQUIRED















# THE DEFINITIVE RANGE





CARTER ONE HOUSE NUMBER

REAGAN ONE PINK GLOBE







# RESIN BEVELS WITH EBONY OUTLINE















WASHINGTON ONE LEGEND EBONY





# RESIN BEVELS WITH SILVER OUTLINE



















THE DEFINITIVE RANGE













# RESIN BEVELS WITH GOLD OUTLINE













ROOSEVELT ONE SENTIMENT GOLD

# THE SANDBLASTED RANGE













THE DEFINITIVE RANGE





















THIS ILLUSTRATION SHOWS A VIEW THROUGH CLEAR GLASS





**REAGAN ONE RICHLAND** 

CLINTON TWO BLACK FUSION

# THE FUSION TILE RANGE























# THE DEFINITIVE RANGE

















# THE OUT LINE RANGE











# GRANT TWO





# THE OUT LINE RANGE







# THE DEFINITIVE RANGE







# THE R400

IS SPECIALLY MADE WITH 400MM WIDE MOULD FOR THOSE NARROW DOORS







# THE BEVELLED RANGE















# SANDBLASTED GLASS WITH CLEAR BEVEL TILE

# SANDBLASTED GLASS WITH CLEAR BEVEL TILE



CARTER ONE DELIGHT

















16 15 NB: NO BACKING GLASS REQUIRED NB: NO BACKING GLASS REQUIR