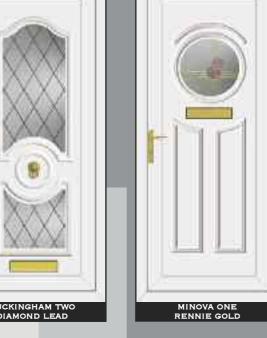

CKING GLASS, NO OTHER OPTION AVAILABLE Due to the manufacturing process of **Warwickim** no two pieces are the same

# HALF & CONSERVATORY PANELS

# THE COLLECTION



# THE CLEAR RESIN BEVEL RANGE















# SIDE PANELS



















# THE CLEAR RESIN BEVEL RANGE











ROOSEVELT ONE SENTIMENT CLEAR







# THE CLEAR RESIN BEVEL RANGE





NB: NO BACKING GLASS REQUIRED















# THE DEFINITIVE RANGE





CARTER ONE HOUSE NUMBER

REAGAN ONE PINK GLOBE







# RESIN BEVELS WITH EBONY OUTLINE















WASHINGTON ONE LEGEND EBONY





# RESIN BEVELS WITH SILVER OUTLINE



















THE DEFINITIVE RANGE













# RESIN BEVELS WITH GOLD OUTLINE













ROOSEVELT ONE SENTIMENT GOLD

# THE SANDBLASTED RANGE













THE DEFINITIVE RANGE





















THIS ILLUSTRATION SHOWS A VIEW THROUGH CLEAR GLASS





**REAGAN ONE RICHLAND** 

CLINTON TWO BLACK FUSION

# THE FUSION TILE RANGE























# THE DEFINITIVE RANGE

















# THE OUT LINE RANGE











# GRANT TWO





# THE OUT LINE RANGE







# THE DEFINITIVE RANGE







# THE R400

IS SPECIALLY MADE WITH 400MM WIDE MOULD FOR THOSE NARROW DOORS







# THE BEVELLED RANGE















# SANDBLASTED GLASS WITH CLEAR BEVEL TILE

# SANDBLASTED GLASS WITH CLEAR BEVEL TILE



CARTER ONE DELIGHT

















16 15 NB: NO BACKING GLASS REQUIRED NB: NO BACKING GLASS REQUIRED