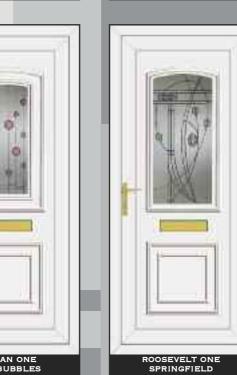

RIES AND BACKING GLASS



WHITE URN



WHITE URN SPYHOLE



WHITE LIONS HEAD



BLACK URN



BLACK URN SPYHOLE



BLACK LIONS HEAD



CHROME URN



SPYHOLE

**BLACK LETTERBOX** 



LIONS HEAD



GOLD URN



SPYHOLE



**GOLD LETTERBOX** 



COLOURS



WHITE LETTERBOX



TAFFETATM 3

MAYFLOWER<sup>TM</sup> 4



AUTUMN™ 3

ARCTICTM 4

CHANTILLYTM 2



MINSTERTM 2

CONTORATM 4

STIPPOLYTETM 4



**CHROME LETTERBOX** 

FLEMISHTM 2



DIGITALTM 3



OAKTM 4









FIVE LEVELS OF PRIVACY ARE AVAILABLE GRADED FROM 1-5

RESIN BEVELS ARE SUPPLIED WITH OWN BACKING GLASS, NO OTHER OPTION AVAILABLE Due to the manufacturing process of **Warwickim** no two pieces are the same

# HALF & CONSERVATORY PANELS

# THE COLLECTION



# THE CLEAR RESIN BEVEL RANGE















# SIDE PANELS



















# THE CLEAR RESIN BEVEL RANGE











ROOSEVELT ONE SENTIMENT CLEAR







# THE CLEAR RESIN BEVEL RANGE





NB: NO BACKING GLASS REQUIRED















# THE DEFINITIVE RANGE





CARTER ONE HOUSE NUMBER

REAGAN ONE PINK GLOBE







# RESIN BEVELS WITH EBONY OUTLINE















WASHINGTON ONE LEGEND EBONY





# RESIN BEVELS WITH SILVER OUTLINE



















THE DEFINITIVE RANGE













# RESIN BEVELS WITH GOLD OUTLINE













ROOSEVELT ONE SENTIMENT GOLD

# THE SANDBLASTED RANGE













THE DEFINITIVE RANGE





















THIS ILLUSTRATION SHOWS A VIEW THROUGH CLEAR GLASS





**REAGAN ONE RICHLAND** 

CLINTON TWO BLACK FUSION

# THE FUSION TILE RANGE























# THE DEFINITIVE RANGE

















# THE OUT LINE RANGE











# GRAN