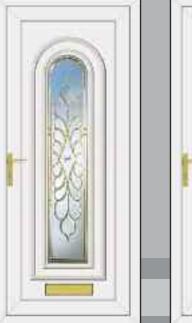

4









FIVE LEVELS OF PRIVACY ARE AVAILABLE GRADED FROM 1-5

RESIN BEVELS ARE SUPPLIED WITH OWN BACKING GLASS, NO OTHER OPTION AVAILABLE Due to the manufacturing process of **Warwickim** no two pieces are the same

# HALF & CONSERVATORY PANELS

# THE COLLECTION



# THE CLEAR RESIN BEVEL RANGE















# SIDE PANELS



















# THE CLEAR RESIN BEVEL RANGE











ROOSEVELT ONE SENTIMENT CLEAR







# THE CLEAR RESIN BEVEL RANGE





NB: NO BACKING GLASS REQUIRED















# THE DEFINITIVE RANGE





CARTER ONE HOUSE NUMBER

REAGAN ONE PINK GLOBE







# RESIN BEVELS WITH EBONY OUTLINE















WASHINGTON ONE LEGEND EBONY





# RESIN BEVELS WITH SILVER OUTLINE



















THE DEFINITIVE RANGE













# RESIN BEVELS WITH GOLD OUTLINE













ROOSEVELT ONE SENTIMENT GOLD

# THE SANDBLASTED RANGE













THE DEFINITIVE RANGE





















THIS ILLUSTRATION SHOWS A VIEW THROUGH CLEAR GLASS





**REAGAN ONE RICHLAND** 

CLINTON TWO BLACK FUSION

# THE FUSION TILE RANGE























# THE DEFINITIVE RANGE

















# THE OUT LINE RANGE











# GRANT TWO





# THE OUT LINE RANGE







# THE DEFINITIVE RANGE







# THE R400

IS SPECIALLY MADE WITH 400MM WIDE MOULD FOR THOSE NARROW DOORS







# THE BEVELLED RANGE















# SANDBLASTED GLASS WITH CLEAR BEVEL TILE

# SANDBLASTED GLASS WITH CLEAR BEVEL TILE



CARTER ONE DELIGHT

















16 15 NB: NO BACKING GLASS REQUIRED NB: NO BACKING GLASS REQUIRED