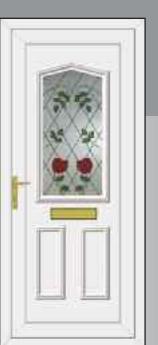

IN BEVELS ARE SUPPLIED WITH OWN BACKING GLASS, NO OTHER OPTION AVAILABLE Due to the manufacturing process of **Warwickim** no two pieces are the same

# HALF & CONSERVATORY PANELS

# THE COLLECTION



# THE CLEAR RESIN BEVEL RANGE















# SIDE PANELS



















# THE CLEAR RESIN BEVEL RANGE











ROOSEVELT ONE SENTIMENT CLEAR







# THE CLEAR RESIN BEVEL RANGE





NB: NO BACKING GLASS REQUIRED















# THE DEFINITIVE RANGE





CARTER ONE HOUSE NUMBER

REAGAN ONE PINK GLOBE







# RESIN BEVELS WITH EBONY OUTLINE















WASHINGTON ONE LEGEND EBONY





# RESIN BEVELS WITH SILVER OUTLINE



















THE DEFINITIVE RANGE













# RESIN BEVELS WITH GOLD OUTLINE













ROOSEVELT ONE SENTIMENT GOLD

# THE SANDBLASTED RANGE













THE DEFINITIVE RANGE





















THIS ILLUSTRATION SHOWS A VIEW THROUGH CLEAR GLASS





**REAGAN ONE RICHLAND** 

CLINTON TWO BLACK FUSION

# THE FUSION TILE RANGE























# THE DEFINITIVE RANGE

















# THE OUT LINE RANGE











# GRANT TWO





# THE OUT LINE RANGE







# THE DEFINITIVE RANGE







# THE R400

IS SPECIALLY MADE WITH 400MM WIDE MOULD FOR THOSE NARROW DOORS







# THE BEVELLED RANGE















# SANDBLASTED GLASS WITH CLEAR BEVEL TILE

# SANDBLASTED GLASS WITH CLEAR BEVEL TILE



CARTER ONE DELIGHT

















16 15 NB: NO BACKING GLASS REQUIRED NB: NO BACKING GLASS REQUIRED