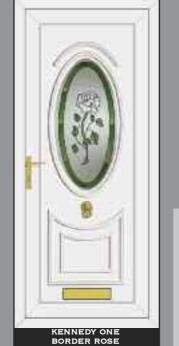

COLLECTION



# THE CLEAR RESIN BEVEL RANGE















# SIDE PANELS



















# THE CLEAR RESIN BEVEL RANGE











ROOSEVELT ONE SENTIMENT CLEAR







# THE CLEAR RESIN BEVEL RANGE





NB: NO BACKING GLASS REQUIRED















# THE DEFINITIVE RANGE





CARTER ONE HOUSE NUMBER

REAGAN ONE PINK GLOBE







# RESIN BEVELS WITH EBONY OUTLINE















WASHINGTON ONE LEGEND EBONY





# RESIN BEVELS WITH SILVER OUTLINE



















THE DEFINITIVE RANGE













# RESIN BEVELS WITH GOLD OUTLINE













ROOSEVELT ONE SENTIMENT GOLD

# THE SANDBLASTED RANGE













THE DEFINITIVE RANGE





















THIS ILLUSTRATION SHOWS A VIEW THROUGH CLEAR GLASS





**REAGAN ONE RICHLAND** 

CLINTON TWO BLACK FUSION

# THE FUSION TILE RANGE























# THE DEFINITIVE RANGE

















# THE OUT LINE RANGE











# GRANT TWO





# THE OUT LINE RANGE







# THE DEFINITIVE RANGE







# THE R400

IS SPECIALLY MADE WITH 400MM WIDE MOULD FOR THOSE NARROW DOORS







# THE BEVELLED RANGE















# SANDBLASTED GLASS WITH CLEAR BEVEL TILE

# SANDBLASTED GLASS WITH CLEAR BEVEL TILE



CARTER ONE DELIGHT

















16 15 NB: NO BACKING GLASS REQUIRED NB: NO BACKING GLASS REQUIRED