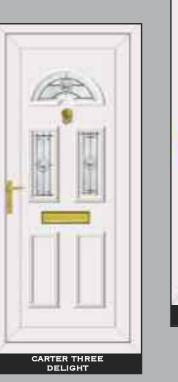

# SANDBLASTED GLASS WITH CLEAR BEVEL TILE

CARTER ONE DELIGHT

16 15 NB: NO BACKING GLASS REQUIRED NB: NO BACKING GLASS REQUIRED