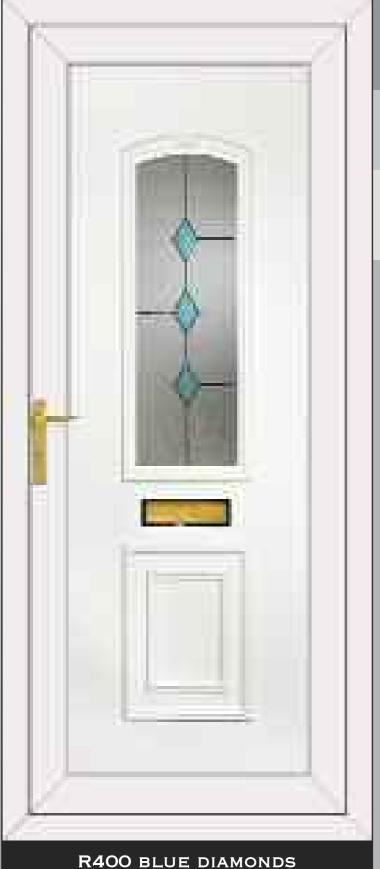

# THE DEFINITIVE RANGE





CARTER ONE HOUSE NUMBER

REAGAN ONE PINK GLOBE







# RESIN BEVELS WITH EBONY OUTLINE















WASHINGTON ONE LEGEND EBONY





# RESIN BEVELS WITH SILVER OUTLINE



















THE DEFINITIVE RANGE













# RESIN BEVELS WITH GOLD OUTLINE













ROOSEVELT ONE SENTIMENT GOLD

# THE SANDBLASTED RANGE













THE DEFINITIVE RANGE





















THIS ILLUSTRATION SHOWS A VIEW THROUGH CLEAR GLASS





**REAGAN ONE RICHLAND** 

CLINTON TWO BLACK FUSION

# THE FUSION TILE RANGE























# THE DEFINITIVE RANGE

















# THE OUT LINE RANGE











# GRANT TWO





# THE OUT LINE RANGE







# THE DEFINITIVE RANGE







# THE R400

IS SPECIALLY MADE WITH 400MM WIDE MOULD FOR THOSE NARROW DOORS







# THE BEVELLED RANGE















# SANDBLASTED GLASS WITH CLEAR BEVEL TILE

# SANDBLASTED GLASS WITH CLEAR BEVEL TILE



CARTER ONE DELIGHT

















16 15 NB: NO BACKING GLASS REQUIRED NB: NO BACKING GLASS REQUIRED