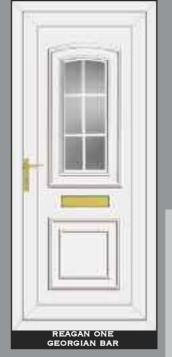

ONTORATM 4

STIPPOLYTETM 4



**CHROME LETTERBOX** 

FLEMISHTM 2



DIGITALTM 3



OAKTM 4









FIVE LEVELS OF PRIVACY ARE AVAILABLE GRADED FROM 1-5

RESIN BEVELS ARE SUPPLIED WITH OWN BACKING GLASS, NO OTHER OPTION AVAILABLE Due to the manufacturing process of **Warwickim** no two pieces are the same

# HALF & CONSERVATORY PANELS

# THE COLLECTION



# THE CLEAR RESIN BEVEL RANGE















# SIDE PANELS



















# THE CLEAR RESIN BEVEL RANGE











ROOSEVELT ONE SENTIMENT CLEAR







# THE CLEAR RESIN BEVEL RANGE





NB: NO BACKING GLASS REQUIRED















# THE DEFINITIVE RANGE





CARTER ONE HOUSE NUMBER

REAGAN ONE PINK GLOBE







# RESIN BEVELS WITH EBONY OUTLINE















WASHINGTON ONE LEGEND EBONY





# RESIN BEVELS WITH SILVER OUTLINE



















THE DEFINITIVE RANGE













# RESIN BEVELS WITH GOLD OUTLINE













ROOSEVELT ONE SENTIMENT GOLD

# THE SANDBLASTED RANGE













THE DEFINITIVE RANGE





















THIS ILLUSTRATION SHOWS A VIEW THROUGH CLEAR GLASS





**REAGAN ONE RICHLAND** 

CLINTON TWO BLACK FUSION

# THE FUSION TILE RANGE























# THE DEFINITIVE RANGE

















# THE OUT LINE RANGE











# GRANT TWO





# THE OUT LINE RANGE







# THE DEFINITIVE RANGE







# THE R400

IS SPECIALLY MADE WITH 400MM WIDE MOULD FOR THOSE NARROW DOORS







# THE BEVELLED RANGE















# SANDBLASTED GLASS WITH CLEAR BEVEL TILE

# SANDBLASTED GLASS WITH CLEAR BEVEL TILE



CARTER ONE DELIGHT

















16 15 NB: NO BACKING GLASS REQUIRED NB: NO BACKING GLAS