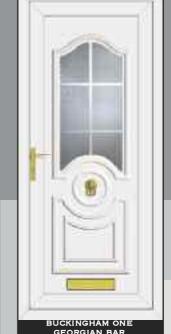

E

**BLACK LETTERBOX** 



LIONS HEAD



GOLD URN



SPYHOLE



**GOLD LETTERBOX** 



COLOURS



WHITE LETTERBOX



TAFFETATM 3

MAYFLOWER<sup>TM</sup> 4



AUTUMN™ 3

ARCTICTM 4

CHANTILLYTM 2



MINSTERTM 2

CONTORATM 4

STIPPOLYTETM 4



**CHROME LETTERBOX** 

FLEMISHTM 2



DIGITALTM 3



OAKTM 4









FIVE LEVELS OF PRIVACY ARE AVAILABLE GRADED FROM 1-5

RESIN BEVELS ARE SUPPLIED WITH OWN BACKING GLASS, NO OTHER OPTION AVAILABLE Due to the manufacturing process of **Warwickim** no two pieces are the same

# HALF & CONSERVATORY PANELS

# THE COLLECTION



# THE CLEAR RESIN BEVEL RANGE















# SIDE PANELS



















# THE CLEAR RESIN BEVEL RANGE











ROOSEVELT ONE SENTIMENT CLEAR







# THE CLEAR RESIN BEVEL RANGE





NB: NO BACKING GLASS REQUIRED















# THE DEFINITIVE RANGE





CARTER ONE HOUSE NUMBER

REAGAN ONE PINK GLOBE







# RESIN BEVELS WITH EBONY OUTLINE















WASHINGTON ONE LEGEND EBONY





# RESIN BEVELS WITH SILVER OUTLINE



















THE DEFINITIVE RANGE













# RESIN BEVELS WITH GOLD OUTLINE













ROOSEVELT ONE SENTIMENT GOLD

# THE SANDBLASTED RANGE













THE DEFINITIVE RANGE





















THIS ILLUSTRATION SHOWS A VIEW THROUGH CLEAR GLASS





**REAGAN ONE RICHLAND** 

CLINTON TWO BLACK FUSION

# THE FUSION TILE RANGE























# THE DEFINITIVE RANGE

















# THE OUT LINE RANGE











# GRANT TWO





# THE OUT LINE RANGE







# THE DEFINITIVE RANGE







# THE R400

IS SPECIALLY MADE WITH 400MM WIDE MOULD FOR THOSE NARROW DOORS







# T