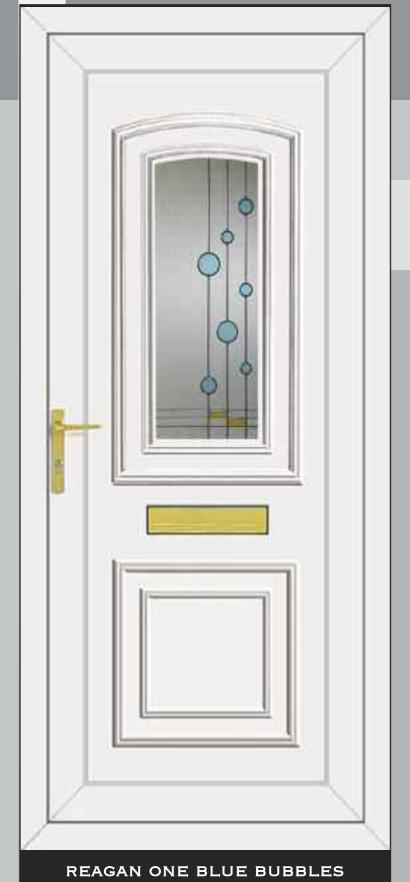

ME LETTERBOX** 

FLEMISHTM 2



DIGITALTM 3



OAKTM 4









FIVE LEVELS OF PRIVACY ARE AVAILABLE GRADED FROM 1-5

RESIN BEVELS ARE SUPPLIED WITH OWN BACKING GLASS, NO OTHER OPTION AVAILABLE Due to the manufacturing process of **Warwickim** no two pieces are the same

# HALF & CONSERVATORY PANELS

# THE COLLECTION



# THE CLEAR RESIN BEVEL RANGE















# SIDE PANELS



















# THE CLEAR RESIN BEVEL RANGE











ROOSEVELT ONE SENTIMENT CLEAR







# THE CLEAR RESIN BEVEL RANGE





NB: NO BACKING GLASS REQUIRED















# THE DEFINITIVE RANGE





CARTER ONE HOUSE NUMBER

REAGAN ONE PINK GLOBE







# RESIN BEVELS WITH EBONY OUTLINE















WASHINGTON ONE LEGEND EBONY





# RESIN BEVELS WITH SILVER OUTLINE



















THE DEFINITIVE RANGE













# RESIN BEVELS WITH GOLD OUTLINE













ROOSEVELT ONE SENTIMENT GOLD

# THE SANDBLASTED RANGE













THE DEFINITIVE RANGE





















THIS ILLUSTRATION SHOWS A VIEW THROUGH CLEAR GLASS





**REAGAN ONE RICHLAND** 

CLINTON TWO BLACK FUSION

# THE FUSION TILE RANGE























# THE DEFINITIVE RANGE

















# THE OUT LINE RANGE











# GRANT TWO





# THE OUT LINE RANGE







# THE DEFINITIVE RANGE







# THE R400

IS SPECIALLY MADE WITH 400MM WIDE MOULD FOR THOSE NARROW DOORS







# THE BEVELLED RANGE















# SANDBLASTED GLASS WITH CLEAR BEVEL TILE

# SANDBLASTED GLASS WITH CLEAR BEVEL TILE



CARTER ONE DELIGHT

















16 15 NB: NO BACKING GLASS REQUIRED NB: NO BACKING GLASS REQUIRED