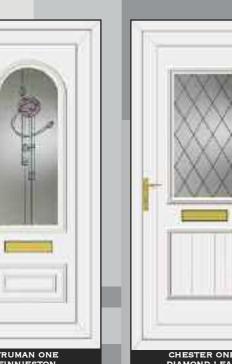

G GLASS, NO OTHER OPTION AVAILABLE Due to the manufacturing process of **Warwickim** no two pieces are the same

# HALF & CONSERVATORY PANELS

# THE COLLECTION



# THE CLEAR RESIN BEVEL RANGE















# SIDE PANELS



















# THE CLEAR RESIN BEVEL RANGE











ROOSEVELT ONE SENTIMENT CLEAR







# THE CLEAR RESIN BEVEL RANGE





NB: NO BACKING GLASS REQUIRED















# THE DEFINITIVE RANGE





CARTER ONE HOUSE NUMBER

REAGAN ONE PINK GLOBE







# RESIN BEVELS WITH EBONY OUTLINE















WASHINGTON ONE LEGEND EBONY





# RESIN BEVELS WITH SILVER OUTLINE



















THE DEFINITIVE RANGE













# RESIN BEVELS WITH GOLD OUTLINE













ROOSEVELT ONE SENTIMENT GOLD

# THE SANDBLASTED RANGE













THE DEFINITIVE RANGE





















THIS ILLUSTRATION SHOWS A VIEW THROUGH CLEAR GLASS





**REAGAN ONE RICHLAND** 

CLINTON TWO BLACK FUSION

# THE FUSION TILE RANGE























# THE DEFINITIVE RANGE

















# THE OUT LINE RANGE











# GRANT TWO





# THE OUT LINE RANGE







# THE DEFINITIVE RANGE







# THE R400

IS SPECIALLY MADE WITH 400MM WIDE MOULD FOR THOSE NARROW DOORS







# THE BEVELLED RANGE















# SANDBLASTED GLASS WITH CLEAR BEVEL TILE

# SANDBLASTED GLASS WITH CLEAR BEVEL TILE



CARTER ONE DELIGHT

















16 15 NB: NO BACKING GLASS REQUIRED NB: NO BACKING GLASS REQUIRED