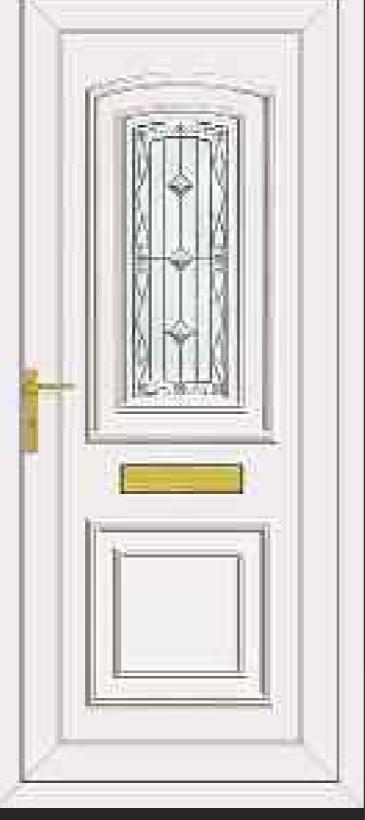

ON ONE LEGEND EBONY





# RESIN BEVELS WITH SILVER OUTLINE



















THE DEFINITIVE RANGE













# RESIN BEVELS WITH GOLD OUTLINE













ROOSEVELT ONE SENTIMENT GOLD

# THE SANDBLASTED RANGE













THE DEFINITIVE RANGE





















THIS ILLUSTRATION SHOWS A VIEW THROUGH CLEAR GLASS





**REAGAN ONE RICHLAND** 

CLINTON TWO BLACK FUSION

# THE FUSION TILE RANGE























# THE DEFINITIVE RANGE

















# THE OUT LINE RANGE











# GRANT TWO





# THE OUT LINE RANGE







# THE DEFINITIVE RANGE







# THE R400

IS SPECIALLY MADE WITH 400MM WIDE MOULD FOR THOSE NARROW DOORS







# THE BEVELLED RANGE















# SANDBLASTED GLASS WITH CLEAR BEVEL TILE

# SANDBLASTED GLASS WITH CLEAR BEVEL TILE



CARTER ONE DELIGHT

















16 15 NB: NO BACKING GLASS REQUIRED NB: NO BACKING GLASS REQUIRED