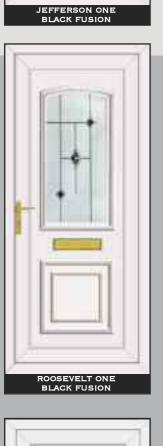

# THE COLLECTION



# THE CLEAR RESIN BEVEL RANGE















# SIDE PANELS



















# THE CLEAR RESIN BEVEL RANGE











ROOSEVELT ONE SENTIMENT CLEAR







# THE CLEAR RESIN BEVEL RANGE





NB: NO BACKING GLASS REQUIRED















# THE DEFINITIVE RANGE





CARTER ONE HOUSE NUMBER

REAGAN ONE PINK GLOBE







# RESIN BEVELS WITH EBONY OUTLINE















WASHINGTON ONE LEGEND EBONY





# RESIN BEVELS WITH SILVER OUTLINE



















THE DEFINITIVE RANGE













# RESIN BEVELS WITH GOLD OUTLINE













ROOSEVELT ONE SENTIMENT GOLD

# THE SANDBLASTED RANGE













THE DEFINITIVE RANGE





















THIS ILLUSTRATION SHOWS A VIEW THROUGH CLEAR GLASS





**REAGAN ONE RICHLAND** 

CLINTON TWO BLACK FUSION

# THE FUSION TILE RANGE























# THE DEFINITIVE RANGE

















# THE OUT LINE RANGE











# GRANT TWO





# THE OUT LINE RANGE







# THE DEFINITIVE RANGE







# THE R400

IS SPECIALLY MADE WITH 400MM WIDE MOULD FOR THOSE NARROW DOORS







# THE BEVELLED RANGE















# SANDBLASTED GLASS WITH CLEAR BEVEL TILE

# SANDBLASTED GLASS WITH CLEAR BEVEL TILE



CARTER ONE DELIGHT

















16 15 NB: NO BACKING GLASS REQUIRED NB: NO BACKING GLASS REQUIRED