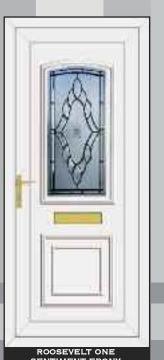

OWER<sup>TM</sup> 4



AUTUMN™ 3

ARCTICTM 4

CHANTILLYTM 2



MINSTERTM 2

CONTORATM 4

STIPPOLYTETM 4



**CHROME LETTERBOX** 

FLEMISHTM 2



DIGITALTM 3



OAKTM 4









FIVE LEVELS OF PRIVACY ARE AVAILABLE GRADED FROM 1-5

RESIN BEVELS ARE SUPPLIED WITH OWN BACKING GLASS, NO OTHER OPTION AVAILABLE Due to the manufacturing process of **Warwickim** no two pieces are the same

# HALF & CONSERVATORY PANELS

# THE COLLECTION



# THE CLEAR RESIN BEVEL RANGE















# SIDE PANELS



















# THE CLEAR RESIN BEVEL RANGE











ROOSEVELT ONE SENTIMENT CLEAR







# THE CLEAR RESIN BEVEL RANGE





NB: NO BACKING GLASS REQUIRED















# THE DEFINITIVE RANGE





CARTER ONE HOUSE NUMBER

REAGAN ONE PINK GLOBE







# RESIN BEVELS WITH EBONY OUTLINE















WASHINGTON ONE LEGEND EBONY





# RESIN BEVELS WITH SILVER OUTLINE



















THE DEFINITIVE RANGE













# RESIN BEVELS WITH GOLD OUTLINE













ROOSEVELT ONE SENTIMENT GOLD

# THE SANDBLASTED RANGE













THE DEFINITIVE RANGE





















THIS ILLUSTRATION SHOWS A VIEW THROUGH CLEAR GLASS





**REAGAN ONE RICHLAND** 

CLINTON TWO BLACK FUSION

# THE FUSION TILE RANGE























# THE DEFINITIVE RANGE

















# THE OUT LINE RANGE











# GRANT TWO





# THE OUT LINE RANGE







# THE DEFINITIVE RANGE







# THE R400

IS SPECIALLY MADE WITH 400MM WIDE MOULD FOR THOSE NARROW DOORS







# THE BEVELLED RANGE















# SANDBLASTED GLASS WITH CLEAR BEVEL TILE

# SANDBLASTED GLASS WITH CLEAR BEVEL TILE



CARTER ONE DEL