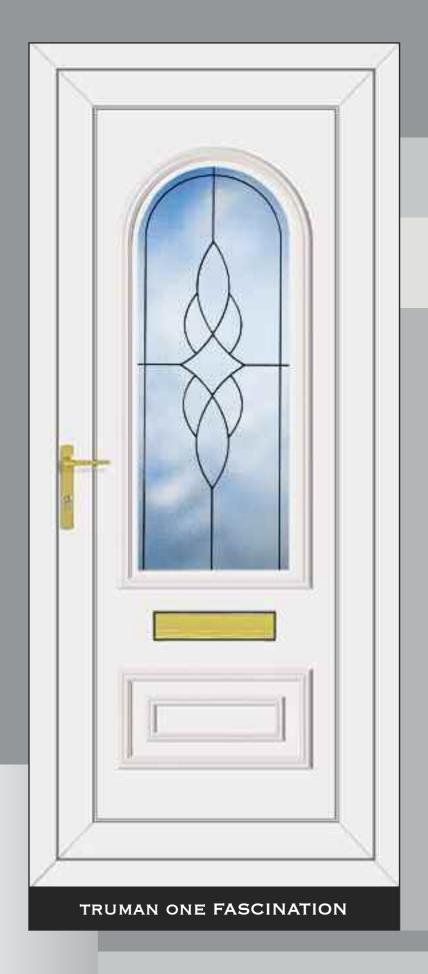

# THE CLEAR RESIN BEVEL RANGE











ROOSEVELT ONE SENTIMENT CLEAR







# THE CLEAR RESIN BEVEL RANGE





NB: NO BACKING GLASS REQUIRED















# THE DEFINITIVE RANGE





CARTER ONE HOUSE NUMBER

REAGAN ONE PINK GLOBE







# RESIN BEVELS WITH EBONY OUTLINE















WASHINGTON ONE LEGEND EBONY





# RESIN BEVELS WITH SILVER OUTLINE



















THE DEFINITIVE RANGE













# RESIN BEVELS WITH GOLD OUTLINE













ROOSEVELT ONE SENTIMENT GOLD

# THE SANDBLASTED RANGE













THE DEFINITIVE RANGE





















THIS ILLUSTRATION SHOWS A VIEW THROUGH CLEAR GLASS





**REAGAN ONE RICHLAND** 

CLINTON TWO BLACK FUSION

# THE FUSION TILE RANGE























# THE DEFINITIVE RANGE

















# THE OUT LINE RANGE











# GRANT TWO





# THE OUT LINE RANGE







# THE DEFINITIVE RANGE







# THE R400

IS SPECIALLY MADE WITH 400MM WIDE MOULD FOR THOSE NARROW DOORS







# THE BEVELLED RANGE















# SANDBLASTED GLASS WITH CLEAR BEVEL TILE

# SANDBLASTED GLASS WITH CLEAR BEVEL TILE



CARTER ONE DELIGHT

















16 15 NB: NO BACKING GLASS REQUIRED NB: NO BACKING GLASS REQUIRED