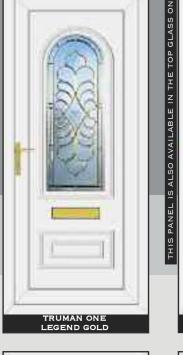

OAKTM 4









FIVE LEVELS OF PRIVACY ARE AVAILABLE GRADED FROM 1-5

RESIN BEVELS ARE SUPPLIED WITH OWN BACKING GLASS, NO OTHER OPTION AVAILABLE Due to the manufacturing process of **Warwickim** no two pieces are the same

# HALF & CONSERVATORY PANELS

# THE COLLECTION



# THE CLEAR RESIN BEVEL RANGE















# SIDE PANELS



















# THE CLEAR RESIN BEVEL RANGE











ROOSEVELT ONE SENTIMENT CLEAR







# THE CLEAR RESIN BEVEL RANGE





NB: NO BACKING GLASS REQUIRED















# THE DEFINITIVE RANGE





CARTER ONE HOUSE NUMBER

REAGAN ONE PINK GLOBE







# RESIN BEVELS WITH EBONY OUTLINE















WASHINGTON ONE LEGEND EBONY





# RESIN BEVELS WITH SILVER OUTLINE



















THE DEFINITIVE RANGE













# RESIN BEVELS WITH GOLD OUTLINE













ROOSEVELT ONE SENTIMENT GOLD

# THE SANDBLASTED RANGE













THE DEFINITIVE RANGE





















THIS ILLUSTRATION SHOWS A VIEW THROUGH CLEAR GLASS





**REAGAN ONE RICHLAND** 

CLINTON TWO BLACK FUSION

# THE FUSION TILE RANGE























# THE DEFINITIVE RANGE

















# THE OUT LINE RANGE











# GRANT TWO





# THE OUT LINE RANGE







# THE DEFINITIVE RANGE







# THE R400

IS SPECIALLY MADE WITH 400MM WIDE MOULD FOR THOSE NARROW DOORS







# THE BEVELLED RANGE















# SANDBLASTED GLASS WITH CLEAR BEVEL TILE

# SANDBLASTED GLASS WITH CLEAR BEVEL TILE



CARTER ONE DELIGHT

















16 15 NB: NO BACKING GLASS REQUIRED NB: NO BACKING GLASS REQUIRED