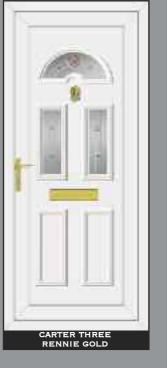

# SIDE PANELS



















# THE CLEAR RESIN BEVEL RANGE











ROOSEVELT ONE SENTIMENT CLEAR







# THE CLEAR RESIN BEVEL RANGE





NB: NO BACKING GLASS REQUIRED















# THE DEFINITIVE RANGE





CARTER ONE HOUSE NUMBER

REAGAN ONE PINK GLOBE







# RESIN BEVELS WITH EBONY OUTLINE















WASHINGTON ONE LEGEND EBONY





# RESIN BEVELS WITH SILVER OUTLINE



















THE DEFINITIVE RANGE













# RESIN BEVELS WITH GOLD OUTLINE













ROOSEVELT ONE SENTIMENT GOLD

# THE SANDBLASTED RANGE













THE DEFINITIVE RANGE





















THIS ILLUSTRATION SHOWS A VIEW THROUGH CLEAR GLASS





**REAGAN ONE RICHLAND** 

CLINTON TWO BLACK FUSION

# THE FUSION TILE RANGE























# THE DEFINITIVE RANGE

















# THE OUT LINE RANGE











# GRANT TWO





# THE OUT LINE RANGE







# THE DEFINITIVE RANGE







# THE R400

IS SPECIALLY MADE WITH 400MM WIDE MOULD FOR THOSE NARROW DOORS







# THE BEVELLED RANGE















# SANDBLASTED GLASS WITH CLEAR BEVEL TILE

# SANDBLASTED GLASS WITH CLEAR BEVEL TILE



CARTER ONE DELIGHT

















16 15 NB: NO BACKING GLASS REQUIRED NB: NO BACKING GLASS REQUIRED