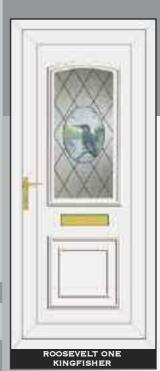

RBOX** 

FLEMISHTM 2



DIGITALTM 3



OAKTM 4









FIVE LEVELS OF PRIVACY ARE AVAILABLE GRADED FROM 1-5

RESIN BEVELS ARE SUPPLIED WITH OWN BACKING GLASS, NO OTHER OPTION AVAILABLE Due to the manufacturing process of **Warwickim** no two pieces are the same

# HALF & CONSERVATORY PANELS

# THE COLLECTION



# THE CLEAR RESIN BEVEL RANGE















# SIDE PANELS



















# THE CLEAR RESIN BEVEL RANGE











ROOSEVELT ONE SENTIMENT CLEAR







# THE CLEAR RESIN BEVEL RANGE





NB: NO BACKING GLASS REQUIRED















# THE DEFINITIVE RANGE





CARTER ONE HOUSE NUMBER

REAGAN ONE PINK GLOBE







# RESIN BEVELS WITH EBONY OUTLINE















WASHINGTON ONE LEGEND EBONY





# RESIN BEVELS WITH SILVER OUTLINE



















THE DEFINITIVE RANGE













# RESIN BEVELS WITH GOLD OUTLINE













ROOSEVELT ONE SENTIMENT GOLD

# THE SANDBLASTED RANGE













THE DEFINITIVE RANGE





















THIS ILLUSTRATION SHOWS A VIEW THROUGH CLEAR GLASS





**REAGAN ONE RICHLAND** 

CLINTON TWO BLACK FUSION

# THE FUSION TILE RANGE























# THE DEFINITIVE RANGE

















# THE OUT LINE RANGE











# GRANT TWO





# THE OUT LINE RANGE







# THE DEFINITIVE RANGE







# THE R400

IS SPECIALLY MADE WITH 400MM WIDE MOULD FOR THOSE NARROW DOORS







# THE BEVELLED RANGE















# SANDBLASTED GLASS WITH CLEAR BEVEL TILE

# SANDBLASTED GLASS WITH CLEAR BEVEL TILE



CARTER ONE DELIGHT

















16 15 NB: NO BACKING GLASS REQUIRED NB: NO BACKING GLASS REQUIRED