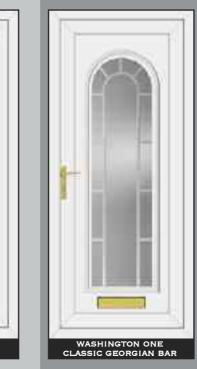

SORIES AND BACKING GLASS



WHITE URN



WHITE URN SPYHOLE



WHITE LIONS HEAD



BLACK URN



BLACK URN SPYHOLE



BLACK LIONS HEAD



CHROME URN



SPYHOLE

**BLACK LETTERBOX** 



LIONS HEAD



GOLD URN



SPYHOLE



**GOLD LETTERBOX** 



COLOURS



WHITE LETTERBOX



TAFFETATM 3

MAYFLOWER<sup>TM</sup> 4



AUTUMN™ 3

ARCTICTM 4

CHANTILLYTM 2



MINSTERTM 2

CONTORATM 4

STIPPOLYTETM 4



**CHROME LETTERBOX** 

FLEMISHTM 2



DIGITALTM 3



OAKTM 4









FIVE LEVELS OF PRIVACY ARE AVAILABLE GRADED FROM 1-5

RESIN BEVELS ARE SUPPLIED WITH OWN BACKING GLASS, NO OTHER OPTION AVAILABLE Due to the manufacturing process of **Warwickim** no two pieces are the same

# HALF & CONSERVATORY PANELS

# THE COLLECTION



# THE CLEAR RESIN BEVEL RANGE















# SIDE PANELS



















# THE CLEAR RESIN BEVEL RANGE











ROOSEVELT ONE SENTIMENT CLEAR







# THE CLEAR RESIN BEVEL RANGE





NB: NO BACKING GLASS REQUIRED















# THE DEFINITIVE RANGE





CARTER ONE HOUSE NUMBER

REAGAN ONE PINK GLOBE







# RESIN BEVELS WITH EBONY OUTLINE















WASHINGTON ONE LEGEND EBONY





# RESIN BEVELS WITH SILVER OUTLINE



















THE DEFINITIVE RANGE













# RESIN BEVELS WITH GOLD OUTLINE













ROOSEVELT ONE SENTIMENT GOLD

# THE SANDBLASTED RANGE













THE DEFINITIVE RANGE





















THIS ILLUSTRATION SHOWS A VIEW THROUGH CLEAR GLASS





**REAGAN ONE RICHLAND** 

CLINTON TWO BLACK FUSION

# THE FUSION TILE RANGE























# THE DEFINITIVE RANGE

















# THE OUT LINE RANGE











# GR