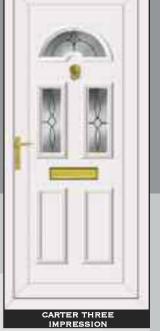

# THE CLEAR RESIN BEVEL RANGE











ROOSEVELT ONE SENTIMENT CLEAR







# THE CLEAR RESIN BEVEL RANGE





NB: NO BACKING GLASS REQUIRED















# THE DEFINITIVE RANGE





CARTER ONE HOUSE NUMBER

REAGAN ONE PINK GLOBE







# RESIN BEVELS WITH EBONY OUTLINE















WASHINGTON ONE LEGEND EBONY





# RESIN BEVELS WITH SILVER OUTLINE



















THE DEFINITIVE RANGE













# RESIN BEVELS WITH GOLD OUTLINE













ROOSEVELT ONE SENTIMENT GOLD

# THE SANDBLASTED RANGE













THE DEFINITIVE RANGE





















THIS ILLUSTRATION SHOWS A VIEW THROUGH CLEAR GLASS





**REAGAN ONE RICHLAND** 

CLINTON TWO BLACK FUSION

# THE FUSION TILE RANGE























# THE DEFINITIVE RANGE

















# THE OUT LINE RANGE











# GRANT TWO





# THE OUT LINE RANGE







# THE DEFINITIVE RANGE







# THE R400

IS SPECIALLY MADE WITH 400MM WIDE MOULD FOR THOSE NARROW DOORS







# THE BEVELLED RANGE















# SANDBLASTED GLASS WITH CLEAR BEVEL TILE

# SANDBLASTED GLASS WITH CLEAR BEVEL TILE



CARTER ONE DELIGHT

















16 15 NB: NO BACKING GLASS REQUIRED NB: NO BACKING GLASS REQUIRED