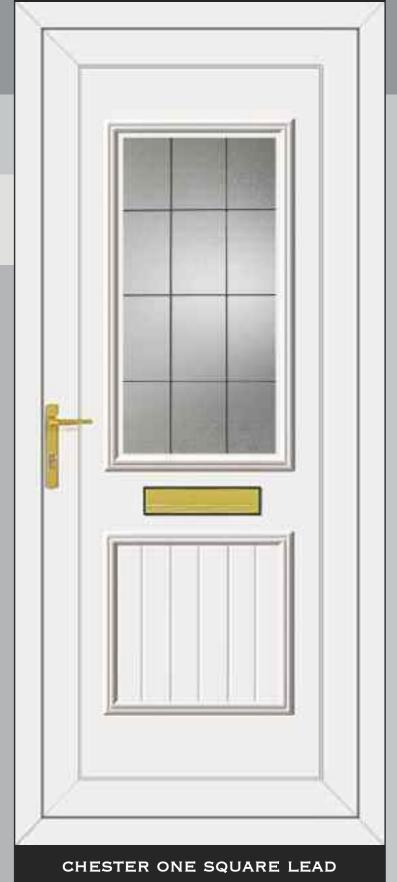

CLEAR







# THE CLEAR RESIN BEVEL RANGE





NB: NO BACKING GLASS REQUIRED















# THE DEFINITIVE RANGE





CARTER ONE HOUSE NUMBER

REAGAN ONE PINK GLOBE







# RESIN BEVELS WITH EBONY OUTLINE















WASHINGTON ONE LEGEND EBONY





# RESIN BEVELS WITH SILVER OUTLINE



















THE DEFINITIVE RANGE













# RESIN BEVELS WITH GOLD OUTLINE













ROOSEVELT ONE SENTIMENT GOLD

# THE SANDBLASTED RANGE













THE DEFINITIVE RANGE





















THIS ILLUSTRATION SHOWS A VIEW THROUGH CLEAR GLASS





**REAGAN ONE RICHLAND** 

CLINTON TWO BLACK FUSION

# THE FUSION TILE RANGE























# THE DEFINITIVE RANGE

















# THE OUT LINE RANGE











# GRANT TWO





# THE OUT LINE RANGE







# THE DEFINITIVE RANGE







# THE R400

IS SPECIALLY MADE WITH 400MM WIDE MOULD FOR THOSE NARROW DOORS







# THE BEVELLED RANGE















# SANDBLASTED GLASS WITH CLEAR BEVEL TILE

# SANDBLASTED GLASS WITH CLEAR BEVEL TILE



CARTER ONE DELIGHT

















16 15 NB: NO BACKING GLASS REQUIRED NB: NO BACKING GLASS REQUIRED