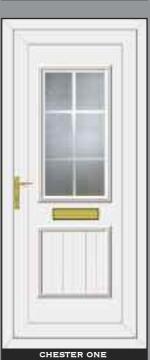

ESIN BEVELS ARE SUPPLIED WITH OWN BACKING GLASS, NO OTHER OPTION AVAILABLE Due to the manufacturing process of **Warwickim** no two pieces are the same

# HALF & CONSERVATORY PANELS

# THE COLLECTION



# THE CLEAR RESIN BEVEL RANGE















# SIDE PANELS



















# THE CLEAR RESIN BEVEL RANGE











ROOSEVELT ONE SENTIMENT CLEAR







# THE CLEAR RESIN BEVEL RANGE





NB: NO BACKING GLASS REQUIRED















# THE DEFINITIVE RANGE





CARTER ONE HOUSE NUMBER

REAGAN ONE PINK GLOBE







# RESIN BEVELS WITH EBONY OUTLINE















WASHINGTON ONE LEGEND EBONY





# RESIN BEVELS WITH SILVER OUTLINE



















THE DEFINITIVE RANGE













# RESIN BEVELS WITH GOLD OUTLINE













ROOSEVELT ONE SENTIMENT GOLD

# THE SANDBLASTED RANGE













THE DEFINITIVE RANGE





















THIS ILLUSTRATION SHOWS A VIEW THROUGH CLEAR GLASS





**REAGAN ONE RICHLAND** 

CLINTON TWO BLACK FUSION

# THE FUSION TILE RANGE























# THE DEFINITIVE RANGE

















# THE OUT LINE RANGE











# GRANT TWO





# THE OUT LINE RANGE







# THE DEFINITIVE RANGE







# THE R400

IS SPECIALLY MADE WITH 400MM WIDE MOULD FOR THOSE NARROW DOORS







# THE BEVELLED RANGE















# SANDBLASTED GLASS WITH CLEAR BEVEL TILE

# SANDBLASTED GLASS WITH CLEAR BEVEL TILE



CARTER ONE DELIGHT

















16 15 NB: NO BACKING GLASS REQUIRED NB: NO BACKING GLASS REQUIRED