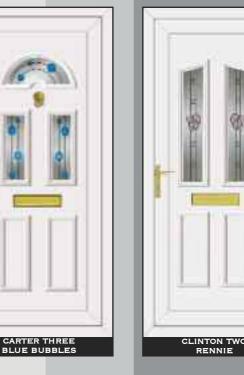

ING GLASS, NO OTHER OPTION AVAILABLE Due to the manufacturing process of **Warwickim** no two pieces are the same

# HALF & CONSERVATORY PANELS

# THE COLLECTION



# THE CLEAR RESIN BEVEL RANGE















# SIDE PANELS



















# THE CLEAR RESIN BEVEL RANGE











ROOSEVELT ONE SENTIMENT CLEAR







# THE CLEAR RESIN BEVEL RANGE





NB: NO BACKING GLASS REQUIRED















# THE DEFINITIVE RANGE





CARTER ONE HOUSE NUMBER

REAGAN ONE PINK GLOBE







# RESIN BEVELS WITH EBONY OUTLINE















WASHINGTON ONE LEGEND EBONY





# RESIN BEVELS WITH SILVER OUTLINE



















THE DEFINITIVE RANGE













# RESIN BEVELS WITH GOLD OUTLINE













ROOSEVELT ONE SENTIMENT GOLD

# THE SANDBLASTED RANGE













THE DEFINITIVE RANGE





















THIS ILLUSTRATION SHOWS A VIEW THROUGH CLEAR GLASS





**REAGAN ONE RICHLAND** 

CLINTON TWO BLACK FUSION

# THE FUSION TILE RANGE























# THE DEFINITIVE RANGE

















# THE OUT LINE RANGE











# GRANT TWO





# THE OUT LINE RANGE







# THE DEFINITIVE RANGE







# THE R400

IS SPECIALLY MADE WITH 400MM WIDE MOULD FOR THOSE NARROW DOORS







# THE BEVELLED RANGE















# SANDBLASTED GLASS WITH CLEAR BEVEL TILE

# SANDBLASTED GLASS WITH CLEAR BEVEL TILE



CARTER ONE DELIGHT

















16 15 NB: NO BACKING GLASS REQUIRED NB: NO BACKING GLASS REQUIRED