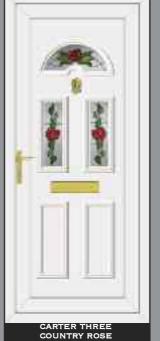

SPYHOLE

**BLACK LETTERBOX** 



LIONS HEAD



GOLD URN



SPYHOLE



**GOLD LETTERBOX** 



COLOURS



WHITE LETTERBOX



TAFFETATM 3

MAYFLOWER<sup>TM</sup> 4



AUTUMN™ 3

ARCTICTM 4

CHANTILLYTM 2



MINSTERTM 2

CONTORATM 4

STIPPOLYTETM 4



**CHROME LETTERBOX** 

FLEMISHTM 2



DIGITALTM 3



OAKTM 4









FIVE LEVELS OF PRIVACY ARE AVAILABLE GRADED FROM 1-5

RESIN BEVELS ARE SUPPLIED WITH OWN BACKING GLASS, NO OTHER OPTION AVAILABLE Due to the manufacturing process of **Warwickim** no two pieces are the same

# HALF & CONSERVATORY PANELS

# THE COLLECTION



# THE CLEAR RESIN BEVEL RANGE















# SIDE PANELS



















# THE CLEAR RESIN BEVEL RANGE











ROOSEVELT ONE SENTIMENT CLEAR







# THE CLEAR RESIN BEVEL RANGE





NB: NO BACKING GLASS REQUIRED















# THE DEFINITIVE RANGE





CARTER ONE HOUSE NUMBER

REAGAN ONE PINK GLOBE







# RESIN BEVELS WITH EBONY OUTLINE















WASHINGTON ONE LEGEND EBONY





# RESIN BEVELS WITH SILVER OUTLINE



















THE DEFINITIVE RANGE













# RESIN BEVELS WITH GOLD OUTLINE













ROOSEVELT ONE SENTIMENT GOLD

# THE SANDBLASTED RANGE













THE DEFINITIVE RANGE





















THIS ILLUSTRATION SHOWS A VIEW THROUGH CLEAR GLASS





**REAGAN ONE RICHLAND** 

CLINTON TWO BLACK FUSION

# THE FUSION TILE RANGE























# THE DEFINITIVE RANGE

















# THE OUT LINE RANGE











# GRANT TWO





# THE OUT LINE RANGE







# THE DEFINITIVE RANGE







# THE R400

IS SPECIALLY MADE WITH 400MM WIDE MOULD FOR THOSE NARROW DOORS