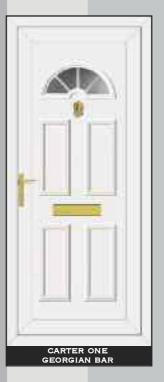

ETTERBOX** 

FLEMISHTM 2



DIGITALTM 3



OAKTM 4









FIVE LEVELS OF PRIVACY ARE AVAILABLE GRADED FROM 1-5

RESIN BEVELS ARE SUPPLIED WITH OWN BACKING GLASS, NO OTHER OPTION AVAILABLE Due to the manufacturing process of **Warwickim** no two pieces are the same

# HALF & CONSERVATORY PANELS

# THE COLLECTION



# THE CLEAR RESIN BEVEL RANGE















# SIDE PANELS



















# THE CLEAR RESIN BEVEL RANGE











ROOSEVELT ONE SENTIMENT CLEAR







# THE CLEAR RESIN BEVEL RANGE





NB: NO BACKING GLASS REQUIRED















# THE DEFINITIVE RANGE





CARTER ONE HOUSE NUMBER

REAGAN ONE PINK GLOBE







# RESIN BEVELS WITH EBONY OUTLINE















WASHINGTON ONE LEGEND EBONY





# RESIN BEVELS WITH SILVER OUTLINE



















THE DEFINITIVE RANGE













# RESIN BEVELS WITH GOLD OUTLINE













ROOSEVELT ONE SENTIMENT GOLD

# THE SANDBLASTED RANGE













THE DEFINITIVE RANGE





















THIS ILLUSTRATION SHOWS A VIEW THROUGH CLEAR GLASS





**REAGAN ONE RICHLAND** 

CLINTON TWO BLACK FUSION

# THE FUSION TILE RANGE























# THE DEFINITIVE RANGE

















# THE OUT LINE RANGE











# GRANT TWO





# THE OUT LINE RANGE







# THE DEFINITIVE RANGE







# THE R400

IS SPECIALLY MADE WITH 400MM WIDE MOULD FOR THOSE NARROW DOORS







# THE BEVELLED RANGE















# SANDBLASTED GLASS WITH CLEAR BEVEL TILE

# SANDBLASTED GLASS WITH CLEAR BEVEL TILE



CARTER ONE DELIGHT

















16 15 NB: NO BACKING GLASS REQUIRED NB: NO BACKING GLASS REQUIRED