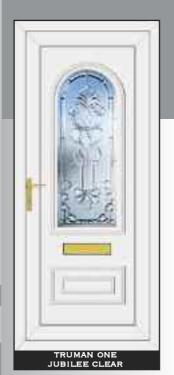

RESIN OUTLINE









# ACCESSORIES AND BACKING GLASS



WHITE URN



WHITE URN SPYHOLE



WHITE LIONS HEAD



BLACK URN



BLACK URN SPYHOLE



BLACK LIONS HEAD



CHROME URN



SPYHOLE

**BLACK LETTERBOX** 



LIONS HEAD



GOLD URN



SPYHOLE



**GOLD LETTERBOX** 



COLOURS



WHITE LETTERBOX



TAFFETATM 3

MAYFLOWER<sup>TM</sup> 4



AUTUMN™ 3

ARCTICTM 4

CHANTILLYTM 2



MINSTERTM 2

CONTORATM 4

STIPPOLYTETM 4



**CHROME LETTERBOX** 

FLEMISHTM 2



DIGITALTM 3



OAKTM 4









FIVE LEVELS OF PRIVACY ARE AVAILABLE GRADED FROM 1-5

RESIN BEVELS ARE SUPPLIED WITH OWN BACKING GLASS, NO OTHER OPTION AVAILABLE Due to the manufacturing process of **Warwickim** no two pieces are the same

# HALF & CONSERVATORY PANELS

# THE COLLECTION



# THE CLEAR RESIN BEVEL RANGE















# SIDE PANELS



















# THE CLEAR RESIN BEVEL RANGE











ROOSEVELT ONE SENTIMENT CLEAR







# THE CLEAR RESIN BEVEL RANGE





NB: NO BACKING GLASS REQUIRED















# THE DEFINITIVE RANGE





CARTER ONE HOUSE NUMBER

REAGAN ONE PINK GLOBE







# RESIN BEVELS WITH EBONY OUTLINE















WASHINGTON ONE LEGEND EBONY





# RESIN BEVELS WITH SILVER OUTLINE



















THE DEFINITIVE RANGE













# RESIN BEVELS WITH GOLD OUTLINE













ROOSEVELT ONE SENTIMENT GOLD

# THE SANDBLASTED RANGE













THE DEFINITIVE RANGE





















THIS ILLUSTRATION SHOWS A VIEW THROUGH CLEAR GLASS





**REAGAN ONE RICHLAND** 

CLINTON TWO BLACK FUSION

# THE FUSION TILE RANGE























# THE DEFINITIVE RANGE

















# THE