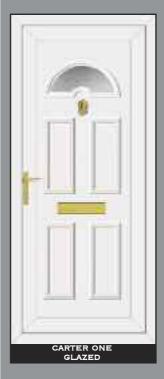

COLOURS



WHITE LETTERBOX



TAFFETATM 3

MAYFLOWER<sup>TM</sup> 4



AUTUMN™ 3

ARCTICTM 4

CHANTILLYTM 2



MINSTERTM 2

CONTORATM 4

STIPPOLYTETM 4



**CHROME LETTERBOX** 

FLEMISHTM 2



DIGITALTM 3



OAKTM 4









FIVE LEVELS OF PRIVACY ARE AVAILABLE GRADED FROM 1-5

RESIN BEVELS ARE SUPPLIED WITH OWN BACKING GLASS, NO OTHER OPTION AVAILABLE Due to the manufacturing process of **Warwickim** no two pieces are the same

# HALF & CONSERVATORY PANELS

# THE COLLECTION



# THE CLEAR RESIN BEVEL RANGE















# SIDE PANELS



















# THE CLEAR RESIN BEVEL RANGE











ROOSEVELT ONE SENTIMENT CLEAR







# THE CLEAR RESIN BEVEL RANGE





NB: NO BACKING GLASS REQUIRED















# THE DEFINITIVE RANGE





CARTER ONE HOUSE NUMBER

REAGAN ONE PINK GLOBE







# RESIN BEVELS WITH EBONY OUTLINE















WASHINGTON ONE LEGEND EBONY





# RESIN BEVELS WITH SILVER OUTLINE



















THE DEFINITIVE RANGE













# RESIN BEVELS WITH GOLD OUTLINE













ROOSEVELT ONE SENTIMENT GOLD

# THE SANDBLASTED RANGE













THE DEFINITIVE RANGE





















THIS ILLUSTRATION SHOWS A VIEW THROUGH CLEAR GLASS





**REAGAN ONE RICHLAND** 

CLINTON TWO BLACK FUSION

# THE FUSION TILE RANGE























# THE DEFINITIVE RANGE

















# THE OUT LINE RANGE











# GRANT TWO





# THE OUT LINE RANGE







# THE DEFINITIVE RANGE







# THE R400

IS SPECIALLY MADE WITH 400MM WIDE MOULD FOR THOSE NARROW DOORS







# THE BEVELLED RANGE















# SANDBLASTED GLASS WITH CLEAR BEVEL TILE

# SANDBL