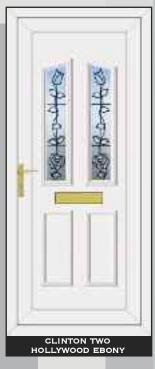

AYFLOWER<sup>TM</sup> 4



AUTUMN™ 3

ARCTICTM 4

CHANTILLYTM 2



MINSTERTM 2

CONTORATM 4

STIPPOLYTETM 4



**CHROME LETTERBOX** 

FLEMISHTM 2



DIGITALTM 3



OAKTM 4









FIVE LEVELS OF PRIVACY ARE AVAILABLE GRADED FROM 1-5

RESIN BEVELS ARE SUPPLIED WITH OWN BACKING GLASS, NO OTHER OPTION AVAILABLE Due to the manufacturing process of **Warwickim** no two pieces are the same

# HALF & CONSERVATORY PANELS

# THE COLLECTION



# THE CLEAR RESIN BEVEL RANGE















# SIDE PANELS



















# THE CLEAR RESIN BEVEL RANGE











ROOSEVELT ONE SENTIMENT CLEAR







# THE CLEAR RESIN BEVEL RANGE





NB: NO BACKING GLASS REQUIRED















# THE DEFINITIVE RANGE





CARTER ONE HOUSE NUMBER

REAGAN ONE PINK GLOBE







# RESIN BEVELS WITH EBONY OUTLINE















WASHINGTON ONE LEGEND EBONY





# RESIN BEVELS WITH SILVER OUTLINE



















THE DEFINITIVE RANGE













# RESIN BEVELS WITH GOLD OUTLINE













ROOSEVELT ONE SENTIMENT GOLD

# THE SANDBLASTED RANGE













THE DEFINITIVE RANGE





















THIS ILLUSTRATION SHOWS A VIEW THROUGH CLEAR GLASS





**REAGAN ONE RICHLAND** 

CLINTON TWO BLACK FUSION

# THE FUSION TILE RANGE























# THE DEFINITIVE RANGE

















# THE OUT LINE RANGE











# GRANT TWO





# THE OUT LINE RANGE







# THE DEFINITIVE RANGE







# THE R400

IS SPECIALLY MADE WITH 400MM WIDE MOULD FOR THOSE NARROW DOORS







# THE BEVELLED RANGE















# SANDBLASTED GLASS WITH CLEAR BEVEL TILE

# SANDBLASTED GLASS WITH CLEAR BEVEL TILE



CARTER ONE