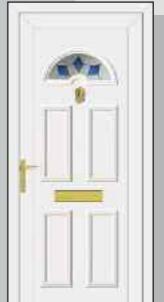

**BLACK LETTERBOX** 



LIONS HEAD



GOLD URN



SPYHOLE



**GOLD LETTERBOX** 



COLOURS



WHITE LETTERBOX



TAFFETATM 3

MAYFLOWER<sup>TM</sup> 4



AUTUMN™ 3

ARCTICTM 4

CHANTILLYTM 2



MINSTERTM 2

CONTORATM 4

STIPPOLYTETM 4



**CHROME LETTERBOX** 

FLEMISHTM 2



DIGITALTM 3



OAKTM 4









FIVE LEVELS OF PRIVACY ARE AVAILABLE GRADED FROM 1-5

RESIN BEVELS ARE SUPPLIED WITH OWN BACKING GLASS, NO OTHER OPTION AVAILABLE Due to the manufacturing process of **Warwickim** no two pieces are the same

# HALF & CONSERVATORY PANELS

# THE COLLECTION



# THE CLEAR RESIN BEVEL RANGE















# SIDE PANELS



















# THE CLEAR RESIN BEVEL RANGE











ROOSEVELT ONE SENTIMENT CLEAR







# THE CLEAR RESIN BEVEL RANGE





NB: NO BACKING GLASS REQUIRED















# THE DEFINITIVE RANGE





CARTER ONE HOUSE NUMBER

REAGAN ONE PINK GLOBE







# RESIN BEVELS WITH EBONY OUTLINE















WASHINGTON ONE LEGEND EBONY





# RESIN BEVELS WITH SILVER OUTLINE



















THE DEFINITIVE RANGE













# RESIN BEVELS WITH GOLD OUTLINE













ROOSEVELT ONE SENTIMENT GOLD

# THE SANDBLASTED RANGE













THE DEFINITIVE RANGE





















THIS ILLUSTRATION SHOWS A VIEW THROUGH CLEAR GLASS





**REAGAN ONE RICHLAND** 

CLINTON TWO BLACK FUSION

# THE FUSION TILE RANGE























# THE DEFINITIVE RANGE

















# THE OUT LINE RANGE











# GRANT TWO





# THE OUT LINE RANGE







# THE DEFINITIVE RANGE







# THE R400

IS SPECIALLY MADE WITH 400MM WIDE MOULD FOR THOSE NARROW DOORS







# THE