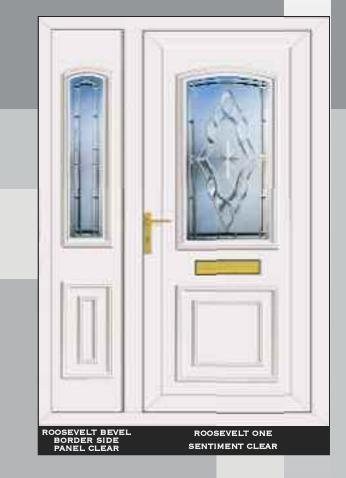

# ACCESSORIES AND BACKING GLASS



WHITE URN



WHITE URN SPYHOLE



WHITE LIONS HEAD



BLACK URN



BLACK URN SPYHOLE



BLACK LIONS HEAD



CHROME URN



SPYHOLE

**BLACK LETTERBOX** 



LIONS HEAD



GOLD URN



SPYHOLE



**GOLD LETTERBOX** 



COLOURS



WHITE LETTERBOX



TAFFETATM 3

MAYFLOWER<sup>TM</sup> 4



AUTUMN™ 3

ARCTICTM 4

CHANTILLYTM 2



MINSTERTM 2

CONTORATM 4

STIPPOLYTETM 4



**CHROME LETTERBOX** 

FLEMISHTM 2



DIGITALTM 3



OAKTM 4









FIVE LEVELS OF PRIVACY ARE AVAILABLE GRADED FROM 1-5

RESIN BEVELS ARE SUPPLIED WITH OWN BACKING GLASS, NO OTHER OPTION AVAILABLE Due to the manufacturing process of **Warwickim** no two pieces are the same

# HALF & CONSERVATORY PANELS

# THE COLLECTION



# THE CLEAR RESIN BEVEL RANGE















# SIDE PANELS



















# THE CLEAR RESIN BEVEL RANGE











ROOSEVELT ONE SENTIMENT CLEAR







# THE CLEAR RESIN BEVEL RANGE





NB: NO BACKING GLASS REQUIRED















# THE DEFINITIVE RANGE





CARTER ONE HOUSE NUMBER

REAGAN ONE PINK GLOBE







# RESIN BEVELS WITH EBONY OUTLINE















WASHINGTON ONE LEGEND EBONY





# RESIN BEVELS WITH SILVER OUTLINE



















THE DEFINITIVE RANGE













# RESIN BEVELS WITH GOLD OUTLINE













ROOSEVELT ONE SENTIMENT GOLD

# THE SANDBLASTED RANGE













THE DEFINITIVE RANGE





















THIS ILLUSTRATION SHOWS A VIEW THROUGH CLEAR GLASS





**REAGAN ONE RICHLAND** 

CLINTON TWO BLACK FUSION

# THE FUSION TILE RANGE























# THE DEFINITIVE RANGE

















# THE OUT LINE RANGE