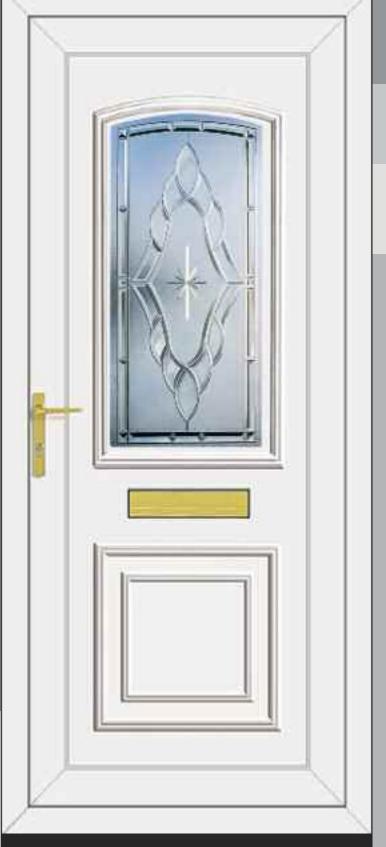

RN



WHITE URN SPYHOLE



WHITE LIONS HEAD



BLACK URN



BLACK URN SPYHOLE



BLACK LIONS HEAD



CHROME URN



SPYHOLE

**BLACK LETTERBOX** 



LIONS HEAD



GOLD URN



SPYHOLE



**GOLD LETTERBOX** 



COLOURS



WHITE LETTERBOX



TAFFETATM 3

MAYFLOWER<sup>TM</sup> 4



AUTUMN™ 3

ARCTICTM 4

CHANTILLYTM 2



MINSTERTM 2

CONTORATM 4

STIPPOLYTETM 4



**CHROME LETTERBOX** 

FLEMISHTM 2



DIGITALTM 3



OAKTM 4









FIVE LEVELS OF PRIVACY ARE AVAILABLE GRADED FROM 1-5

RESIN BEVELS ARE SUPPLIED WITH OWN BACKING GLASS, NO OTHER OPTION AVAILABLE Due to the manufacturing process of **Warwickim** no two pieces are the same

# HALF & CONSERVATORY PANELS

# THE COLLECTION



# THE CLEAR RESIN BEVEL RANGE















# SIDE PANELS



















# THE CLEAR RESIN BEVEL RANGE











ROOSEVELT ONE SENTIMENT CLEAR







# THE CLEAR RESIN BEVEL RANGE





NB: NO BACKING GLASS REQUIRED















# THE DEFINITIVE RANGE





CARTER ONE HOUSE NUMBER

REAGAN ONE PINK GLOBE







# RESIN BEVELS WITH EBONY OUTLINE















WASHINGTON ONE LEGEND EBONY





# RESIN BEVELS WITH SILVER OUTLINE



















THE DEFINITIVE RANGE













# RESIN BEVELS WITH GOLD OUTLINE













ROOSEVELT ONE SENTIMENT GOLD

# THE SANDBLASTED RANGE













THE DEFINITIVE RANGE





















THIS ILLUSTRATION SHOWS A VIEW THROUGH CLEAR GLASS





**REAGAN ONE RICHLAND** 

CLINTON TWO BLACK FUSION

# THE FUSION TILE RANGE























# THE DEFINITIVE RANGE

















# THE OUT LINE RANGE











# GRANT TWO





# THE OUT LINE RANGE