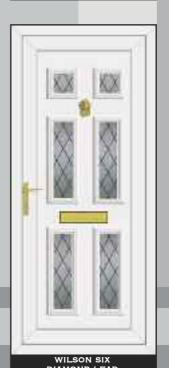

*BLACK LETTERBOX** 



LIONS HEAD



GOLD URN



SPYHOLE



**GOLD LETTERBOX** 



COLOURS



WHITE LETTERBOX



TAFFETATM 3

MAYFLOWER<sup>TM</sup> 4



AUTUMN™ 3

ARCTICTM 4

CHANTILLYTM 2



MINSTERTM 2

CONTORATM 4

STIPPOLYTETM 4



**CHROME LETTERBOX** 

FLEMISHTM 2



DIGITALTM 3



OAKTM 4









FIVE LEVELS OF PRIVACY ARE AVAILABLE GRADED FROM 1-5

RESIN BEVELS ARE SUPPLIED WITH OWN BACKING GLASS, NO OTHER OPTION AVAILABLE Due to the manufacturing process of **Warwickim** no two pieces are the same

# HALF & CONSERVATORY PANELS

# THE COLLECTION



# THE CLEAR RESIN BEVEL RANGE















# SIDE PANELS



















# THE CLEAR RESIN BEVEL RANGE











ROOSEVELT ONE SENTIMENT CLEAR







# THE CLEAR RESIN BEVEL RANGE





NB: NO BACKING GLASS REQUIRED















# THE DEFINITIVE RANGE





CARTER ONE HOUSE NUMBER

REAGAN ONE PINK GLOBE







# RESIN BEVELS WITH EBONY OUTLINE















WASHINGTON ONE LEGEND EBONY





# RESIN BEVELS WITH SILVER OUTLINE



















THE DEFINITIVE RANGE













# RESIN BEVELS WITH GOLD OUTLINE













ROOSEVELT ONE SENTIMENT GOLD

# THE SANDBLASTED RANGE













THE DEFINITIVE RANGE





















THIS ILLUSTRATION SHOWS A VIEW THROUGH CLEAR GLASS





**REAGAN ONE RICHLAND** 

CLINTON TWO BLACK FUSION

# THE FUSION TILE RANGE























# THE DEFINITIVE RANGE

















# THE OUT LINE RANGE











# GRANT TWO





# THE OUT LINE RANGE







# THE DEFINITIVE RANGE







# THE R400

IS SPECIALLY MADE WITH 400MM WIDE MOULD FOR THOSE NARROW DOORS







# THE B