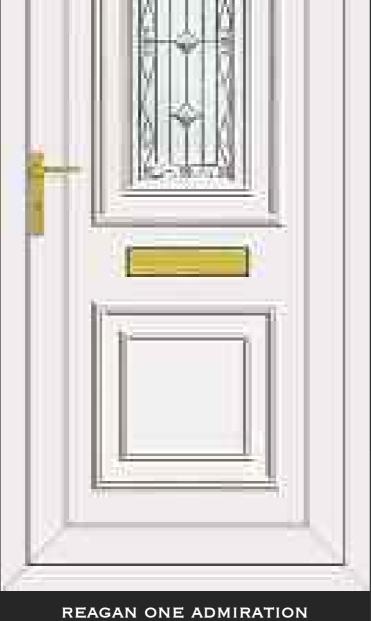

ONE LEGEND EBONY





# RESIN BEVELS WITH SILVER OUTLINE



















THE DEFINITIVE RANGE













# RESIN BEVELS WITH GOLD OUTLINE













ROOSEVELT ONE SENTIMENT GOLD

# THE SANDBLASTED RANGE













THE DEFINITIVE RANGE





















THIS ILLUSTRATION SHOWS A VIEW THROUGH CLEAR GLASS





**REAGAN ONE RICHLAND** 

CLINTON TWO BLACK FUSION

# THE FUSION TILE RANGE























# THE DEFINITIVE RANGE

















# THE OUT LINE RANGE











# GRANT TWO





# THE OUT LINE RANGE







# THE DEFINITIVE RANGE







# THE R400

IS SPECIALLY MADE WITH 400MM WIDE MOULD FOR THOSE NARROW DOORS







# THE BEVELLED RANGE















# SANDBLASTED GLASS WITH CLEAR BEVEL TILE

# SANDBLASTED GLASS WITH CLEAR BEVEL TILE



CARTER ONE DELIGHT

















16 15 NB: NO BACKING GLASS REQUIRED NB: NO BACKING GLASS REQUIRED