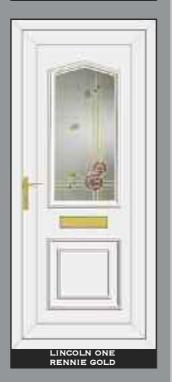

SPYHOLE

**BLACK LETTERBOX** 

LIONS HEAD

GOLD URN

SPYHOLE

**GOLD LETTERBOX** 

COLOURS

WHITE LETTERBOX