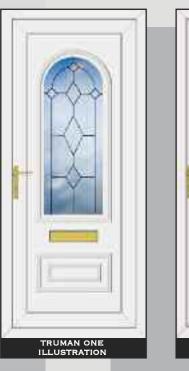

CLEAR RESIN BEVEL RANGE











ROOSEVELT ONE SENTIMENT CLEAR







# THE CLEAR RESIN BEVEL RANGE





NB: NO BACKING GLASS REQUIRED















# THE DEFINITIVE RANGE





CARTER ONE HOUSE NUMBER

REAGAN ONE PINK GLOBE







# RESIN BEVELS WITH EBONY OUTLINE















WASHINGTON ONE LEGEND EBONY





# RESIN BEVELS WITH SILVER OUTLINE



















THE DEFINITIVE RANGE













# RESIN BEVELS WITH GOLD OUTLINE













ROOSEVELT ONE SENTIMENT GOLD

# THE SANDBLASTED RANGE













THE DEFINITIVE RANGE





















THIS ILLUSTRATION SHOWS A VIEW THROUGH CLEAR GLASS





**REAGAN ONE RICHLAND** 

CLINTON TWO BLACK FUSION

# THE FUSION TILE RANGE























# THE DEFINITIVE RANGE

















# THE OUT LINE RANGE











# GRANT TWO





# THE OUT LINE RANGE







# THE DEFINITIVE RANGE







# THE R400

IS SPECIALLY MADE WITH 400MM WIDE MOULD FOR THOSE NARROW DOORS







# THE BEVELLED RANGE















# SANDBLASTED GLASS WITH CLEAR BEVEL TILE

# SANDBLASTED GLASS WITH CLEAR BEVEL TILE



CARTER ONE DELIGHT

















16 15 NB: NO BACKING GLASS REQUIRED NB: NO BACKING GLASS REQUIRED