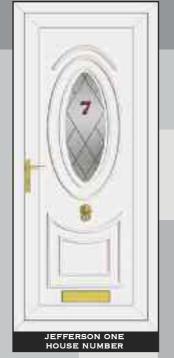

ENT CLEAR







# THE CLEAR RESIN BEVEL RANGE





NB: NO BACKING GLASS REQUIRED















# THE DEFINITIVE RANGE





CARTER ONE HOUSE NUMBER

REAGAN ONE PINK GLOBE







# RESIN BEVELS WITH EBONY OUTLINE















WASHINGTON ONE LEGEND EBONY





# RESIN BEVELS WITH SILVER OUTLINE



















THE DEFINITIVE RANGE













# RESIN BEVELS WITH GOLD OUTLINE













ROOSEVELT ONE SENTIMENT GOLD

# THE SANDBLASTED RANGE













THE DEFINITIVE RANGE





















THIS ILLUSTRATION SHOWS A VIEW THROUGH CLEAR GLASS





**REAGAN ONE RICHLAND** 

CLINTON TWO BLACK FUSION

# THE FUSION TILE RANGE























# THE DEFINITIVE RANGE

















# THE OUT LINE RANGE











# GRANT TWO





# THE OUT LINE RANGE







# THE DEFINITIVE RANGE







# THE R400

IS SPECIALLY MADE WITH 400MM WIDE MOULD FOR THOSE NARROW DOORS







# THE BEVELLED RANGE















# SANDBLASTED GLASS WITH CLEAR BEVEL TILE

# SANDBLASTED GLASS WITH CLEAR BEVEL TILE



CARTER ONE DELIGHT

















16 15 NB: NO BACKING GLASS REQUIRED NB: NO BACKING GLASS REQUIRED