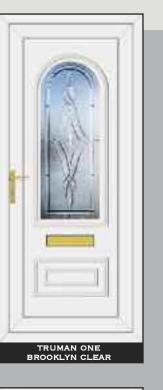

WHITE URN SPYHOLE



WHITE LIONS HEAD



BLACK URN



BLACK URN SPYHOLE



BLACK LIONS HEAD



CHROME URN



SPYHOLE

**BLACK LETTERBOX** 



LIONS HEAD



GOLD URN



SPYHOLE



**GOLD LETTERBOX** 



COLOURS



WHITE LETTERBOX



TAFFETATM 3

MAYFLOWER<sup>TM</sup> 4



AUTUMN™ 3

ARCTICTM 4

CHANTILLYTM 2



MINSTERTM 2

CONTORATM 4

STIPPOLYTETM 4



**CHROME LETTERBOX** 

FLEMISHTM 2



DIGITALTM 3



OAKTM 4









FIVE LEVELS OF PRIVACY ARE AVAILABLE GRADED FROM 1-5

RESIN BEVELS ARE SUPPLIED WITH OWN BACKING GLASS, NO OTHER OPTION AVAILABLE Due to the manufacturing process of **Warwickim** no two pieces are the same

# HALF & CONSERVATORY PANELS

# THE COLLECTION



# THE CLEAR RESIN BEVEL RANGE















# SIDE PANELS



















# THE CLEAR RESIN BEVEL RANGE











ROOSEVELT ONE SENTIMENT CLEAR







# THE CLEAR RESIN BEVEL RANGE





NB: NO BACKING GLASS REQUIRED















# THE DEFINITIVE RANGE





CARTER ONE HOUSE NUMBER

REAGAN ONE PINK GLOBE







# RESIN BEVELS WITH EBONY OUTLINE















WASHINGTON ONE LEGEND EBONY





# RESIN BEVELS WITH SILVER OUTLINE



















THE DEFINITIVE RANGE













# RESIN BEVELS WITH GOLD OUTLINE













ROOSEVELT ONE SENTIMENT GOLD

# THE SANDBLASTED RANGE













THE DEFINITIVE RANGE





















THIS ILLUSTRATION SHOWS A VIEW THROUGH CLEAR GLASS





**REAGAN ONE RICHLAND** 

CLINTON TWO BLACK FUSION

# THE FUSION TILE RANGE























# THE DEFINITIVE RANGE

















# THE OUT LINE RANGE











# GRANT TWO





# THE OUT LINE RANGE