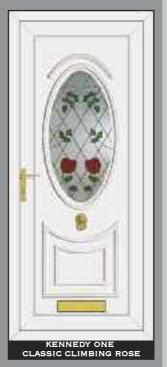

TORATM 4

STIPPOLYTETM 4



**CHROME LETTERBOX** 

FLEMISHTM 2



DIGITALTM 3



OAKTM 4









FIVE LEVELS OF PRIVACY ARE AVAILABLE GRADED FROM 1-5

RESIN BEVELS ARE SUPPLIED WITH OWN BACKING GLASS, NO OTHER OPTION AVAILABLE Due to the manufacturing process of **Warwickim** no two pieces are the same

# HALF & CONSERVATORY PANELS

# THE COLLECTION



# THE CLEAR RESIN BEVEL RANGE















# SIDE PANELS



















# THE CLEAR RESIN BEVEL RANGE











ROOSEVELT ONE SENTIMENT CLEAR







# THE CLEAR RESIN BEVEL RANGE





NB: NO BACKING GLASS REQUIRED















# THE DEFINITIVE RANGE





CARTER ONE HOUSE NUMBER

REAGAN ONE PINK GLOBE







# RESIN BEVELS WITH EBONY OUTLINE















WASHINGTON ONE LEGEND EBONY





# RESIN BEVELS WITH SILVER OUTLINE



















THE DEFINITIVE RANGE













# RESIN BEVELS WITH GOLD OUTLINE













ROOSEVELT ONE SENTIMENT GOLD

# THE SANDBLASTED RANGE













THE DEFINITIVE RANGE





















THIS ILLUSTRATION SHOWS A VIEW THROUGH CLEAR GLASS





**REAGAN ONE RICHLAND** 

CLINTON TWO BLACK FUSION

# THE FUSION TILE RANGE























# THE DEFINITIVE RANGE

















# THE OUT LINE RANGE











# GRANT TWO





# THE OUT LINE RANGE







# THE DEFINITIVE RANGE







# THE R400

IS SPECIALLY MADE WITH 400MM WIDE MOULD FOR THOSE NARROW DOORS







# THE BEVELLED RANGE















# SANDBLASTED GLASS WITH CLEAR BEVEL TILE

# SANDBLASTED GLASS WITH CLEAR BEVEL TILE



CARTER ONE DELIGHT

















16 15 NB: NO BACKING GLASS REQUIRED NB: NO BACKING GLASS