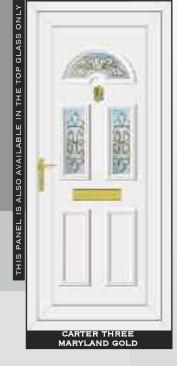

AKTM 4









FIVE LEVELS OF PRIVACY ARE AVAILABLE GRADED FROM 1-5

RESIN BEVELS ARE SUPPLIED WITH OWN BACKING GLASS, NO OTHER OPTION AVAILABLE Due to the manufacturing process of **Warwickim** no two pieces are the same

# HALF & CONSERVATORY PANELS

# THE COLLECTION



# THE CLEAR RESIN BEVEL RANGE















# SIDE PANELS



















# THE CLEAR RESIN BEVEL RANGE











ROOSEVELT ONE SENTIMENT CLEAR







# THE CLEAR RESIN BEVEL RANGE





NB: NO BACKING GLASS REQUIRED















# THE DEFINITIVE RANGE





CARTER ONE HOUSE NUMBER

REAGAN ONE PINK GLOBE







# RESIN BEVELS WITH EBONY OUTLINE















WASHINGTON ONE LEGEND EBONY





# RESIN BEVELS WITH SILVER OUTLINE



















THE DEFINITIVE RANGE













# RESIN BEVELS WITH GOLD OUTLINE













ROOSEVELT ONE SENTIMENT GOLD

# THE SANDBLASTED RANGE













THE DEFINITIVE RANGE





















THIS ILLUSTRATION SHOWS A VIEW THROUGH CLEAR GLASS





**REAGAN ONE RICHLAND** 

CLINTON TWO BLACK FUSION

# THE FUSION TILE RANGE























# THE DEFINITIVE RANGE

















# THE OUT LINE RANGE











# GRANT TWO





# THE OUT LINE RANGE







# THE DEFINITIVE RANGE







# THE R400

IS SPECIALLY MADE WITH 400MM WIDE MOULD FOR THOSE NARROW DOORS







# THE BEVELLED RANGE















# SANDBLASTED GLASS WITH CLEAR BEVEL TILE

# SANDBLASTED GLASS WITH CLEAR BEVEL TILE



CARTER ONE DELIGHT

















16 15 NB: NO BACKING GLASS REQUIRED NB: NO BACKING GLASS REQUIRED