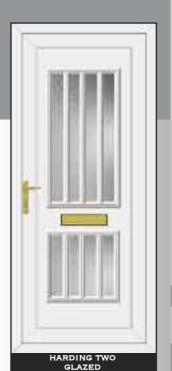

SPYHOLE

**BLACK LETTERBOX** 

LIONS HEAD

GOLD URN

SPYHOLE

**GOLD LETTERBOX** 

COLOURS

WHITE LETTERBOX