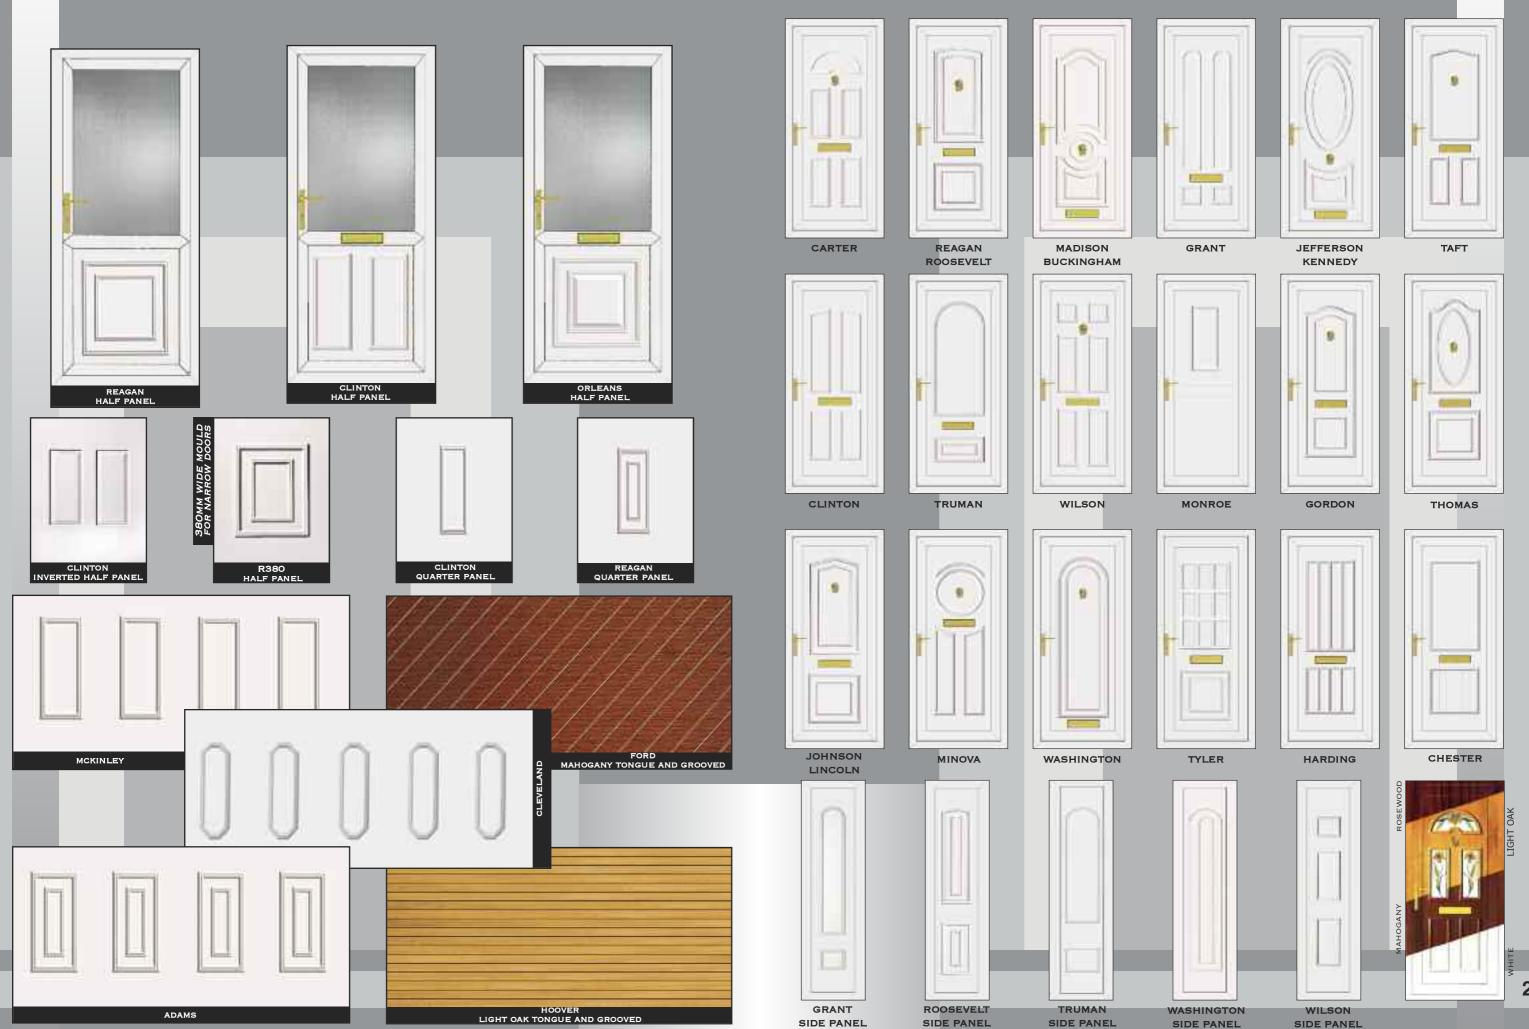

**BLACK FUSION** 

SANDBLAST

**EBONY** 

RESIN OUTLINE









# ACCESSORIES AND BACKING GLASS



WHITE URN



WHITE URN SPYHOLE



WHITE LIONS HEAD



BLACK URN



BLACK URN SPYHOLE



BLACK LIONS HEAD



CHROME URN



SPYHOLE

**BLACK LETTERBOX** 



LIONS HEAD



GOLD URN



SPYHOLE



**GOLD LETTERBOX** 



COLOURS



WHITE LETTERBOX



TAFFETATM 3

MAYFLOWER<sup>TM</sup> 4



AUTUMN™ 3

ARCTICTM 4

CHANTILLYTM 2



MINSTERTM 2

CONTORATM 4

STIPPOLYTETM 4



**CHROME LETTERBOX** 

FLEMISHTM 2



DIGITALTM 3



OAKTM 4









FIVE LEVELS OF PRIVACY ARE AVAILABLE GRADED FROM 1-5

RESIN BEVELS ARE SUPPLIED WITH OWN BACKING GLASS, NO OTHER OPTION AVAILABLE Due to the manufacturing process of **Warwickim** no two pieces are the same

# HALF & CONSERVATORY PANELS

# THE COLLECTION



# THE CLEAR RESIN BEVEL RANGE















# SIDE PANELS



















# THE CLEAR RESIN BEVEL RANGE











ROOSEVELT ONE SENTIMENT CLEAR







# THE CLEAR RESIN BEVEL RANGE





NB: NO BACKING GLASS REQUIRED















# THE DEFINITIVE RANGE





CARTER ONE HOUSE NUMBER

REAGAN ONE PINK GLOBE







# RESIN BEVELS WITH EBONY OUTLINE















WASHINGTON ONE LEGEND EBONY





# RESIN BEVELS WITH SILVER OUTLINE



















THE DEFINITIVE RANGE













# RESIN BEVELS WITH GOLD OUTLINE













ROOSEVELT ONE SENTIMENT GOLD

# THE SANDBLASTED RANGE













THE DEFINITIVE RANGE





















THIS ILLUSTRATION SHOWS A VIEW THROUGH CLEAR GLASS





**REAGAN ONE RICHLAND** 

CLINTON TWO BLACK FUSION

# THE FUSION TILE RANGE