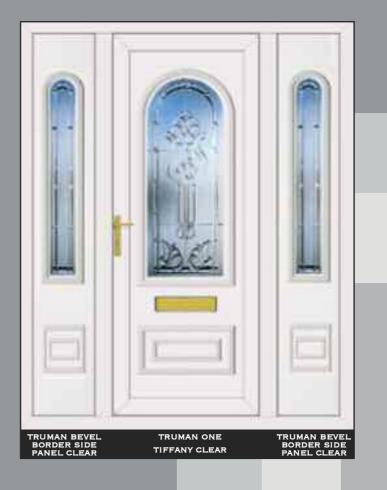

# ACCESSORIES AND BACKING GLASS



WHITE URN



WHITE URN SPYHOLE



WHITE LIONS HEAD



BLACK URN



BLACK URN SPYHOLE



BLACK LIONS HEAD



CHROME URN



SPYHOLE

**BLACK LETTERBOX** 



LIONS HEAD



GOLD URN



SPYHOLE



**GOLD LETTERBOX** 



COLOURS



WHITE LETTERBOX



TAFFETATM 3

MAYFLOWER<sup>TM</sup> 4



AUTUMN™ 3

ARCTICTM 4

CHANTILLYTM 2



MINSTERTM 2

CONTORATM 4

STIPPOLYTETM 4



**CHROME LETTERBOX** 

FLEMISHTM 2



DIGITALTM 3



OAKTM 4









FIVE LEVELS OF PRIVACY ARE AVAILABLE GRADED FROM 1-5

RESIN BEVELS ARE SUPPLIED WITH OWN BACKING GLASS, NO OTHER OPTION AVAILABLE Due to the manufacturing process of **Warwickim** no two pieces are the same

# HALF & CONSERVATORY PANELS

# THE COLLECTION



# THE CLEAR RESIN BEVEL RANGE















# SIDE PANELS



















# THE CLEAR RESIN BEVEL RANGE











ROOSEVELT ONE SENTIMENT CLEAR







# THE CLEAR RESIN BEVEL RANGE





NB: NO BACKING GLASS REQUIRED















# THE DEFINITIVE RANGE





CARTER ONE HOUSE NUMBER

REAGAN ONE PINK GLOBE







# RESIN BEVELS WITH EBONY OUTLINE















WASHINGTON ONE LEGEND EBONY





# RESIN BEVELS WITH SILVER OUTLINE



















THE DEFINITIVE RANGE













# RESIN BEVELS WITH GOLD OUTLINE













ROOSEVELT ONE SENTIMENT GOLD

# THE SANDBLASTED RANGE













THE DEFINITIVE RANGE





















THIS ILLUSTRATION SHOWS A VIEW THROUGH CLEAR GLASS





**REAGAN ONE RICHLAND** 

CLINTON TWO BLACK FUSION

# THE FUSION TILE RANGE























# THE DEFINITIVE RANGE

















# THE OUT LINE RANGE