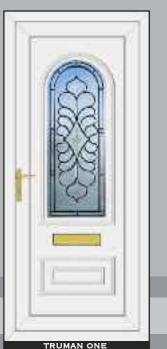

FLOWER<sup>TM</sup> 4



AUTUMN™ 3

ARCTICTM 4

CHANTILLYTM 2



MINSTERTM 2

CONTORATM 4

STIPPOLYTETM 4



**CHROME LETTERBOX** 

FLEMISHTM 2



DIGITALTM 3



OAKTM 4









FIVE LEVELS OF PRIVACY ARE AVAILABLE GRADED FROM 1-5

RESIN BEVELS ARE SUPPLIED WITH OWN BACKING GLASS, NO OTHER OPTION AVAILABLE Due to the manufacturing process of **Warwickim** no two pieces are the same

# HALF & CONSERVATORY PANELS

# THE COLLECTION



# THE CLEAR RESIN BEVEL RANGE















# SIDE PANELS



















# THE CLEAR RESIN BEVEL RANGE











ROOSEVELT ONE SENTIMENT CLEAR







# THE CLEAR RESIN BEVEL RANGE





NB: NO BACKING GLASS REQUIRED















# THE DEFINITIVE RANGE





CARTER ONE HOUSE NUMBER

REAGAN ONE PINK GLOBE







# RESIN BEVELS WITH EBONY OUTLINE















WASHINGTON ONE LEGEND EBONY





# RESIN BEVELS WITH SILVER OUTLINE



















THE DEFINITIVE RANGE













# RESIN BEVELS WITH GOLD OUTLINE













ROOSEVELT ONE SENTIMENT GOLD

# THE SANDBLASTED RANGE













THE DEFINITIVE RANGE





















THIS ILLUSTRATION SHOWS A VIEW THROUGH CLEAR GLASS





**REAGAN ONE RICHLAND** 

CLINTON TWO BLACK FUSION

# THE FUSION TILE RANGE























# THE DEFINITIVE RANGE

















# THE OUT LINE RANGE











# GRANT TWO





# THE OUT LINE RANGE







# THE DEFINITIVE RANGE







# THE R400

IS SPECIALLY MADE WITH 400MM WIDE MOULD FOR THOSE NARROW DOORS







# THE BEVELLED RANGE















# SANDBLASTED GLASS WITH CLEAR BEVEL TILE

# SANDBLASTED GLASS WITH CLEAR BEVEL TILE



CARTER ONE D