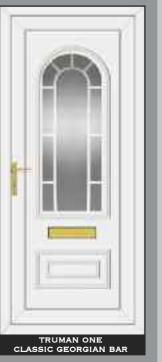

YHOLE

**BLACK LETTERBOX** 



LIONS HEAD



GOLD URN



SPYHOLE



**GOLD LETTERBOX** 



COLOURS



WHITE LETTERBOX



TAFFETATM 3

MAYFLOWER<sup>TM</sup> 4



AUTUMN™ 3

ARCTICTM 4

CHANTILLYTM 2



MINSTERTM 2

CONTORATM 4

STIPPOLYTETM 4



**CHROME LETTERBOX** 

FLEMISHTM 2



DIGITALTM 3



OAKTM 4









FIVE LEVELS OF PRIVACY ARE AVAILABLE GRADED FROM 1-5

RESIN BEVELS ARE SUPPLIED WITH OWN BACKING GLASS, NO OTHER OPTION AVAILABLE Due to the manufacturing process of **Warwickim** no two pieces are the same

# HALF & CONSERVATORY PANELS

# THE COLLECTION



# THE CLEAR RESIN BEVEL RANGE















# SIDE PANELS



















# THE CLEAR RESIN BEVEL RANGE











ROOSEVELT ONE SENTIMENT CLEAR







# THE CLEAR RESIN BEVEL RANGE





NB: NO BACKING GLASS REQUIRED















# THE DEFINITIVE RANGE





CARTER ONE HOUSE NUMBER

REAGAN ONE PINK GLOBE







# RESIN BEVELS WITH EBONY OUTLINE















WASHINGTON ONE LEGEND EBONY





# RESIN BEVELS WITH SILVER OUTLINE



















THE DEFINITIVE RANGE













# RESIN BEVELS WITH GOLD OUTLINE













ROOSEVELT ONE SENTIMENT GOLD

# THE SANDBLASTED RANGE













THE DEFINITIVE RANGE





















THIS ILLUSTRATION SHOWS A VIEW THROUGH CLEAR GLASS





**REAGAN ONE RICHLAND** 

CLINTON TWO BLACK FUSION

# THE FUSION TILE RANGE























# THE DEFINITIVE RANGE

















# THE OUT LINE RANGE











# GRANT TWO





# THE OUT LINE RANGE







# THE DEFINITIVE RANGE







# THE R400

IS SPECIALLY MADE WITH 400MM WIDE MOULD FOR THOSE NARROW DOORS