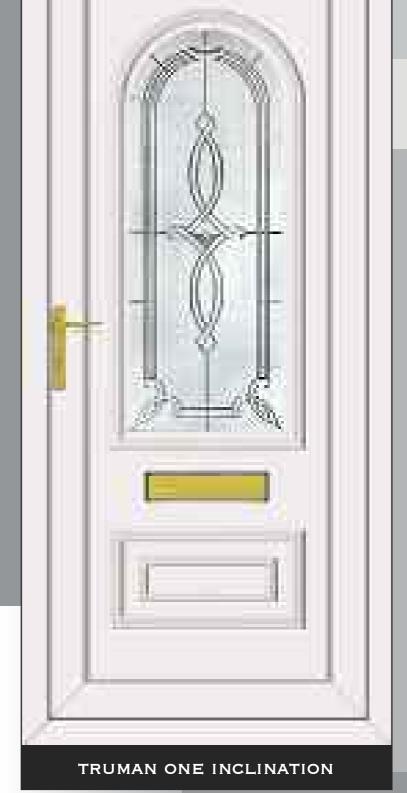

NE LEGEND EBONY





# RESIN BEVELS WITH SILVER OUTLINE



















THE DEFINITIVE RANGE













# RESIN BEVELS WITH GOLD OUTLINE













ROOSEVELT ONE SENTIMENT GOLD

# THE SANDBLASTED RANGE













THE DEFINITIVE RANGE





















THIS ILLUSTRATION SHOWS A VIEW THROUGH CLEAR GLASS





**REAGAN ONE RICHLAND** 

CLINTON TWO BLACK FUSION

# THE FUSION TILE RANGE























# THE DEFINITIVE RANGE

















# THE OUT LINE RANGE











# GRANT TWO





# THE OUT LINE RANGE







# THE DEFINITIVE RANGE







# THE R400

IS SPECIALLY MADE WITH 400MM WIDE MOULD FOR THOSE NARROW DOORS







# THE BEVELLED RANGE















# SANDBLASTED GLASS WITH CLEAR BEVEL TILE

# SANDBLASTED GLASS WITH CLEAR BEVEL TILE



CARTER ONE DELIGHT

















16 15 NB: NO BACKING GLASS REQUIRED NB: NO BACKING GLASS REQUIRED