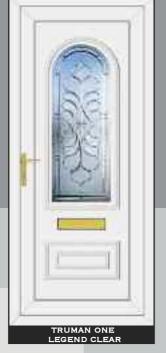

*EBONY** 

RESIN OUTLINE









# ACCESSORIES AND BACKING GLASS



WHITE URN



WHITE URN SPYHOLE



WHITE LIONS HEAD



BLACK URN



BLACK URN SPYHOLE



BLACK LIONS HEAD



CHROME URN



SPYHOLE

**BLACK LETTERBOX** 



LIONS HEAD



GOLD URN



SPYHOLE



**GOLD LETTERBOX** 



COLOURS



WHITE LETTERBOX



TAFFETATM 3

MAYFLOWER<sup>TM</sup> 4



AUTUMN™ 3

ARCTICTM 4

CHANTILLYTM 2



MINSTERTM 2

CONTORATM 4

STIPPOLYTETM 4



**CHROME LETTERBOX** 

FLEMISHTM 2



DIGITALTM 3



OAKTM 4









FIVE LEVELS OF PRIVACY ARE AVAILABLE GRADED FROM 1-5

RESIN BEVELS ARE SUPPLIED WITH OWN BACKING GLASS, NO OTHER OPTION AVAILABLE Due to the manufacturing process of **Warwickim** no two pieces are the same

# HALF & CONSERVATORY PANELS

# THE COLLECTION



# THE CLEAR RESIN BEVEL RANGE















# SIDE PANELS



















# THE CLEAR RESIN BEVEL RANGE











ROOSEVELT ONE SENTIMENT CLEAR







# THE CLEAR RESIN BEVEL RANGE





NB: NO BACKING GLASS REQUIRED















# THE DEFINITIVE RANGE





CARTER ONE HOUSE NUMBER

REAGAN ONE PINK GLOBE







# RESIN BEVELS WITH EBONY OUTLINE















WASHINGTON ONE LEGEND EBONY





# RESIN BEVELS WITH SILVER OUTLINE



















THE DEFINITIVE RANGE













# RESIN BEVELS WITH GOLD OUTLINE













ROOSEVELT ONE SENTIMENT GOLD

# THE SANDBLASTED RANGE













THE DEFINITIVE RANGE





















THIS ILLUSTRATION SHOWS A VIEW THROUGH CLEAR GLASS





**REAGAN ONE RICHLAND** 

CLINTON TWO BLACK FUSION

# THE FUSION TILE RANGE























# THE DEFINITIVE RANGE