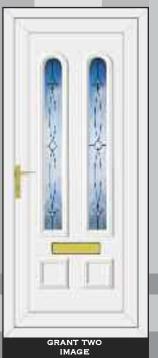

# THE CLEAR RESIN BEVEL RANGE











ROOSEVELT ONE SENTIMENT CLEAR







# THE CLEAR RESIN BEVEL RANGE





NB: NO BACKING GLASS REQUIRED















# THE DEFINITIVE RANGE





CARTER ONE HOUSE NUMBER

REAGAN ONE PINK GLOBE







# RESIN BEVELS WITH EBONY OUTLINE















WASHINGTON ONE LEGEND EBONY





# RESIN BEVELS WITH SILVER OUTLINE



















THE DEFINITIVE RANGE













# RESIN BEVELS WITH GOLD OUTLINE













ROOSEVELT ONE SENTIMENT GOLD

# THE SANDBLASTED RANGE













THE DEFINITIVE RANGE





















THIS ILLUSTRATION SHOWS A VIEW THROUGH CLEAR GLASS





**REAGAN ONE RICHLAND** 

CLINTON TWO BLACK FUSION

# THE FUSION TILE RANGE























# THE DEFINITIVE RANGE

















# THE OUT LINE RANGE











# GRANT TWO





# THE OUT LINE RANGE







# THE DEFINITIVE RANGE







# THE R400

IS SPECIALLY MADE WITH 400MM WIDE MOULD FOR THOSE NARROW DOORS







# THE BEVELLED RANGE















# SANDBLASTED GLASS WITH CLEAR BEVEL TILE

# SANDBLASTED GLASS WITH CLEAR BEVEL TILE



CARTER ONE DELIGHT

















16 15 NB: NO BACKING GLASS REQUIRED NB: NO BACKING GLASS REQUIRED