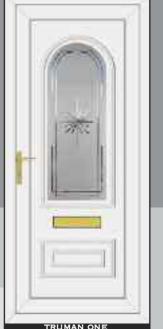

1-5

RESIN BEVELS ARE SUPPLIED WITH OWN BACKING GLASS, NO OTHER OPTION AVAILABLE Due to the manufacturing process of **Warwickim** no two pieces are the same

# HALF & CONSERVATORY PANELS

# THE COLLECTION



# THE CLEAR RESIN BEVEL RANGE















# SIDE PANELS



















# THE CLEAR RESIN BEVEL RANGE











ROOSEVELT ONE SENTIMENT CLEAR







# THE CLEAR RESIN BEVEL RANGE





NB: NO BACKING GLASS REQUIRED















# THE DEFINITIVE RANGE





CARTER ONE HOUSE NUMBER

REAGAN ONE PINK GLOBE







# RESIN BEVELS WITH EBONY OUTLINE















WASHINGTON ONE LEGEND EBONY





# RESIN BEVELS WITH SILVER OUTLINE



















THE DEFINITIVE RANGE













# RESIN BEVELS WITH GOLD OUTLINE













ROOSEVELT ONE SENTIMENT GOLD

# THE SANDBLASTED RANGE













THE DEFINITIVE RANGE





















THIS ILLUSTRATION SHOWS A VIEW THROUGH CLEAR GLASS





**REAGAN ONE RICHLAND** 

CLINTON TWO BLACK FUSION

# THE FUSION TILE RANGE























# THE DEFINITIVE RANGE

















# THE OUT LINE RANGE











# GRANT TWO





# THE OUT LINE RANGE







# THE DEFINITIVE RANGE







# THE R400

IS SPECIALLY MADE WITH 400MM WIDE MOULD FOR THOSE NARROW DOORS







# THE BEVELLED RANGE















# SANDBLASTED GLASS WITH CLEAR BEVEL TILE

# SANDBLASTED GLASS WITH CLEAR BEVEL TILE



CARTER ONE DELIGHT

















16 15 NB: NO BACKING GLASS REQUIRED NB: NO BACKING GLASS REQUIRED