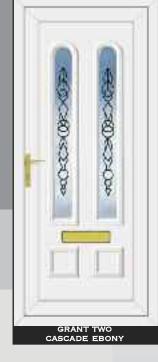

3

MAYFLOWER<sup>TM</sup> 4



AUTUMN™ 3

ARCTICTM 4

CHANTILLYTM 2



MINSTERTM 2

CONTORATM 4

STIPPOLYTETM 4



**CHROME LETTERBOX** 

FLEMISHTM 2



DIGITALTM 3



OAKTM 4









FIVE LEVELS OF PRIVACY ARE AVAILABLE GRADED FROM 1-5

RESIN BEVELS ARE SUPPLIED WITH OWN BACKING GLASS, NO OTHER OPTION AVAILABLE Due to the manufacturing process of **Warwickim** no two pieces are the same

# HALF & CONSERVATORY PANELS

# THE COLLECTION



# THE CLEAR RESIN BEVEL RANGE















# SIDE PANELS



















# THE CLEAR RESIN BEVEL RANGE











ROOSEVELT ONE SENTIMENT CLEAR







# THE CLEAR RESIN BEVEL RANGE





NB: NO BACKING GLASS REQUIRED















# THE DEFINITIVE RANGE





CARTER ONE HOUSE NUMBER

REAGAN ONE PINK GLOBE







# RESIN BEVELS WITH EBONY OUTLINE















WASHINGTON ONE LEGEND EBONY





# RESIN BEVELS WITH SILVER OUTLINE



















THE DEFINITIVE RANGE













# RESIN BEVELS WITH GOLD OUTLINE













ROOSEVELT ONE SENTIMENT GOLD

# THE SANDBLASTED RANGE













THE DEFINITIVE RANGE





















THIS ILLUSTRATION SHOWS A VIEW THROUGH CLEAR GLASS





**REAGAN ONE RICHLAND** 

CLINTON TWO BLACK FUSION

# THE FUSION TILE RANGE























# THE DEFINITIVE RANGE

















# THE OUT LINE RANGE











# GRANT TWO





# THE OUT LINE RANGE







# THE DEFINITIVE RANGE







# THE R400

IS SPECIALLY MADE WITH 400MM WIDE MOULD FOR THOSE NARROW DOORS







# THE BEVELLED RANGE















# SANDBLASTED GLASS WITH CLEAR BEVEL TILE

# SANDBLASTED GLASS WITH CLEAR BEVEL TILE



CARTER