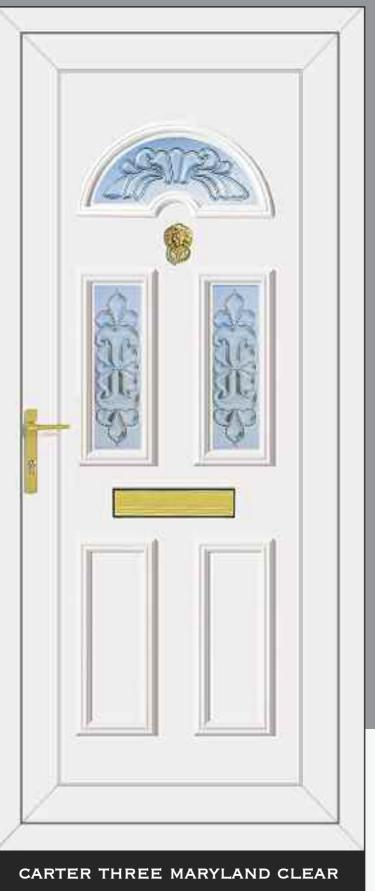

BLACK LIONS HEAD



CHROME URN



SPYHOLE

**BLACK LETTERBOX** 



LIONS HEAD



GOLD URN



SPYHOLE



**GOLD LETTERBOX** 



COLOURS



WHITE LETTERBOX



TAFFETATM 3

MAYFLOWER<sup>TM</sup> 4



AUTUMN™ 3

ARCTICTM 4

CHANTILLYTM 2



MINSTERTM 2

CONTORATM 4

STIPPOLYTETM 4



**CHROME LETTERBOX** 

FLEMISHTM 2



DIGITALTM 3



OAKTM 4









FIVE LEVELS OF PRIVACY ARE AVAILABLE GRADED FROM 1-5

RESIN BEVELS ARE SUPPLIED WITH OWN BACKING GLASS, NO OTHER OPTION AVAILABLE Due to the manufacturing process of **Warwickim** no two pieces are the same

# HALF & CONSERVATORY PANELS

# THE COLLECTION



# THE CLEAR RESIN BEVEL RANGE















# SIDE PANELS



















# THE CLEAR RESIN BEVEL RANGE











ROOSEVELT ONE SENTIMENT CLEAR







# THE CLEAR RESIN BEVEL RANGE





NB: NO BACKING GLASS REQUIRED















# THE DEFINITIVE RANGE





CARTER ONE HOUSE NUMBER

REAGAN ONE PINK GLOBE







# RESIN BEVELS WITH EBONY OUTLINE















WASHINGTON ONE LEGEND EBONY





# RESIN BEVELS WITH SILVER OUTLINE



















THE DEFINITIVE RANGE













# RESIN BEVELS WITH GOLD OUTLINE













ROOSEVELT ONE SENTIMENT GOLD

# THE SANDBLASTED RANGE













THE DEFINITIVE RANGE





















THIS ILLUSTRATION SHOWS A VIEW THROUGH CLEAR GLASS





**REAGAN ONE RICHLAND** 

CLINTON TWO BLACK FUSION

# THE FUSION TILE RANGE























# THE DEFINITIVE RANGE

















# THE OUT LINE RANGE











# GRANT TWO





# THE OUT LINE RANGE







# THE DEFINITIVE RANGE







# THE R400

IS SPECIALLY MADE WITH 400MM W