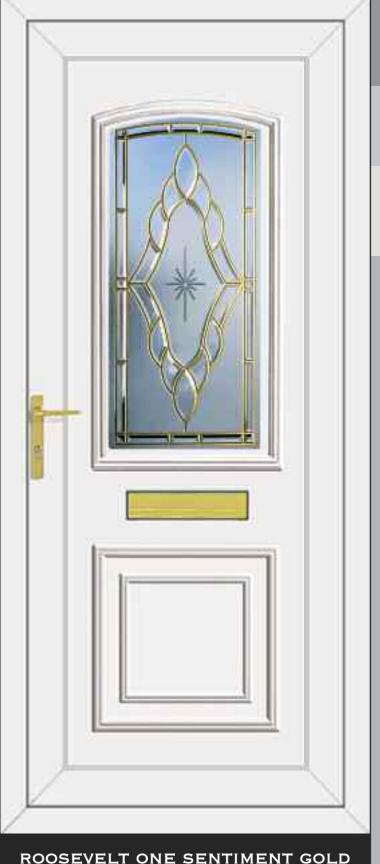

OAKTM 4









FIVE LEVELS OF PRIVACY ARE AVAILABLE GRADED FROM 1-5

RESIN BEVELS ARE SUPPLIED WITH OWN BACKING GLASS, NO OTHER OPTION AVAILABLE Due to the manufacturing process of **Warwickim** no two pieces are the same

# HALF & CONSERVATORY PANELS

# THE COLLECTION



# THE CLEAR RESIN BEVEL RANGE















# SIDE PANELS



















# THE CLEAR RESIN BEVEL RANGE











ROOSEVELT ONE SENTIMENT CLEAR







# THE CLEAR RESIN BEVEL RANGE





NB: NO BACKING GLASS REQUIRED















# THE DEFINITIVE RANGE





CARTER ONE HOUSE NUMBER

REAGAN ONE PINK GLOBE







# RESIN BEVELS WITH EBONY OUTLINE















WASHINGTON ONE LEGEND EBONY





# RESIN BEVELS WITH SILVER OUTLINE



















THE DEFINITIVE RANGE













# RESIN BEVELS WITH GOLD OUTLINE













ROOSEVELT ONE SENTIMENT GOLD

# THE SANDBLASTED RANGE













THE DEFINITIVE RANGE





















THIS ILLUSTRATION SHOWS A VIEW THROUGH CLEAR GLASS





**REAGAN ONE RICHLAND** 

CLINTON TWO BLACK FUSION

# THE FUSION TILE RANGE























# THE DEFINITIVE RANGE

















# THE OUT LINE RANGE











# GRANT TWO





# THE OUT LINE RANGE







# THE DEFINITIVE RANGE







# THE R400

IS SPECIALLY MADE WITH 400MM WIDE MOULD FOR THOSE NARROW DOORS







# THE BEVELLED RANGE















# SANDBLASTED GLASS WITH CLEAR BEVEL TILE

# SANDBLASTED GLASS WITH CLEAR BEVEL TILE



CARTER ONE DELIGHT

















16 15 NB: NO BACKING GLASS REQUIRED NB: NO BACKING GLASS REQUIRED