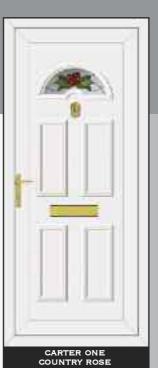

OLE

**BLACK LETTERBOX** 



LIONS HEAD



GOLD URN



SPYHOLE



**GOLD LETTERBOX** 



COLOURS



WHITE LETTERBOX



TAFFETATM 3

MAYFLOWER<sup>TM</sup> 4



AUTUMN™ 3

ARCTICTM 4

CHANTILLYTM 2



MINSTERTM 2

CONTORATM 4

STIPPOLYTETM 4



**CHROME LETTERBOX** 

FLEMISHTM 2



DIGITALTM 3



OAKTM 4









FIVE LEVELS OF PRIVACY ARE AVAILABLE GRADED FROM 1-5

RESIN BEVELS ARE SUPPLIED WITH OWN BACKING GLASS, NO OTHER OPTION AVAILABLE Due to the manufacturing process of **Warwickim** no two pieces are the same

# HALF & CONSERVATORY PANELS

# THE COLLECTION



# THE CLEAR RESIN BEVEL RANGE















# SIDE PANELS



















# THE CLEAR RESIN BEVEL RANGE











ROOSEVELT ONE SENTIMENT CLEAR







# THE CLEAR RESIN BEVEL RANGE





NB: NO BACKING GLASS REQUIRED















# THE DEFINITIVE RANGE





CARTER ONE HOUSE NUMBER

REAGAN ONE PINK GLOBE







# RESIN BEVELS WITH EBONY OUTLINE















WASHINGTON ONE LEGEND EBONY





# RESIN BEVELS WITH SILVER OUTLINE



















THE DEFINITIVE RANGE













# RESIN BEVELS WITH GOLD OUTLINE













ROOSEVELT ONE SENTIMENT GOLD

# THE SANDBLASTED RANGE













THE DEFINITIVE RANGE





















THIS ILLUSTRATION SHOWS A VIEW THROUGH CLEAR GLASS





**REAGAN ONE RICHLAND** 

CLINTON TWO BLACK FUSION

# THE FUSION TILE RANGE























# THE DEFINITIVE RANGE

















# THE OUT LINE RANGE











# GRANT TWO





# THE OUT LINE RANGE







# THE DEFINITIVE RANGE







# THE R400

IS SPECIALLY MADE WITH 400MM WIDE MOULD FOR THOSE NARROW DOORS







#