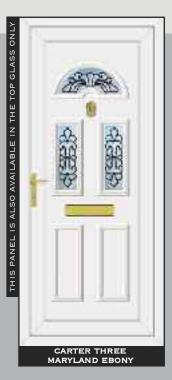

MAYFLOWER<sup>TM</sup> 4



AUTUMN™ 3

ARCTICTM 4

CHANTILLYTM 2



MINSTERTM 2

CONTORATM 4

STIPPOLYTETM 4



**CHROME LETTERBOX** 

FLEMISHTM 2



DIGITALTM 3



OAKTM 4









FIVE LEVELS OF PRIVACY ARE AVAILABLE GRADED FROM 1-5

RESIN BEVELS ARE SUPPLIED WITH OWN BACKING GLASS, NO OTHER OPTION AVAILABLE Due to the manufacturing process of **Warwickim** no two pieces are the same

# HALF & CONSERVATORY PANELS

# THE COLLECTION



# THE CLEAR RESIN BEVEL RANGE















# SIDE PANELS



















# THE CLEAR RESIN BEVEL RANGE











ROOSEVELT ONE SENTIMENT CLEAR







# THE CLEAR RESIN BEVEL RANGE





NB: NO BACKING GLASS REQUIRED















# THE DEFINITIVE RANGE





CARTER ONE HOUSE NUMBER

REAGAN ONE PINK GLOBE







# RESIN BEVELS WITH EBONY OUTLINE















WASHINGTON ONE LEGEND EBONY





# RESIN BEVELS WITH SILVER OUTLINE



















THE DEFINITIVE RANGE













# RESIN BEVELS WITH GOLD OUTLINE













ROOSEVELT ONE SENTIMENT GOLD

# THE SANDBLASTED RANGE













THE DEFINITIVE RANGE





















THIS ILLUSTRATION SHOWS A VIEW THROUGH CLEAR GLASS





**REAGAN ONE RICHLAND** 

CLINTON TWO BLACK FUSION

# THE FUSION TILE RANGE























# THE DEFINITIVE RANGE

















# THE OUT LINE RANGE











# GRANT TWO





# THE OUT LINE RANGE







# THE DEFINITIVE RANGE







# THE R400

IS SPECIALLY MADE WITH 400MM WIDE MOULD FOR THOSE NARROW DOORS







# THE BEVELLED RANGE















# SANDBLASTED GLASS WITH CLEAR BEVEL TILE

# SANDBLASTED GLASS WITH CLEAR BEVEL TILE



CARTER O