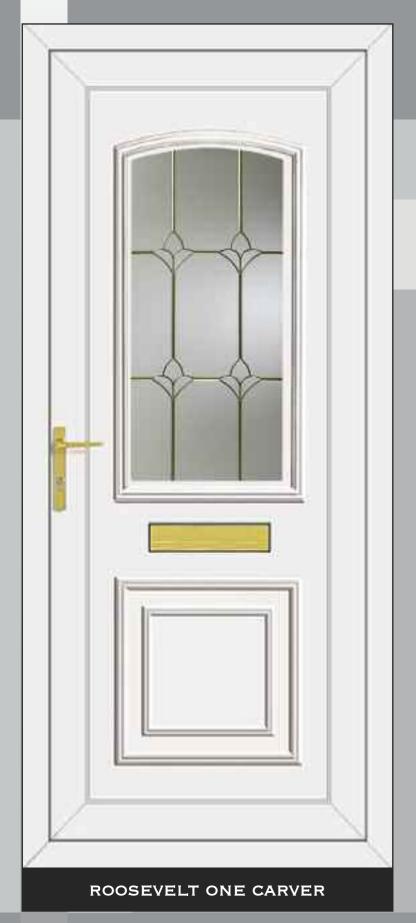

N BACKING GLASS, NO OTHER OPTION AVAILABLE Due to the manufacturing process of **Warwickim** no two pieces are the same

# HALF & CONSERVATORY PANELS

# THE COLLECTION



# THE CLEAR RESIN BEVEL RANGE















# SIDE PANELS



















# THE CLEAR RESIN BEVEL RANGE











ROOSEVELT ONE SENTIMENT CLEAR







# THE CLEAR RESIN BEVEL RANGE





NB: NO BACKING GLASS REQUIRED















# THE DEFINITIVE RANGE





CARTER ONE HOUSE NUMBER

REAGAN ONE PINK GLOBE







# RESIN BEVELS WITH EBONY OUTLINE















WASHINGTON ONE LEGEND EBONY





# RESIN BEVELS WITH SILVER OUTLINE



















THE DEFINITIVE RANGE













# RESIN BEVELS WITH GOLD OUTLINE













ROOSEVELT ONE SENTIMENT GOLD

# THE SANDBLASTED RANGE













THE DEFINITIVE RANGE





















THIS ILLUSTRATION SHOWS A VIEW THROUGH CLEAR GLASS





**REAGAN ONE RICHLAND** 

CLINTON TWO BLACK FUSION

# THE FUSION TILE RANGE























# THE DEFINITIVE RANGE

















# THE OUT LINE RANGE











# GRANT TWO





# THE OUT LINE RANGE







# THE DEFINITIVE RANGE







# THE R400

IS SPECIALLY MADE WITH 400MM WIDE MOULD FOR THOSE NARROW DOORS







# THE BEVELLED RANGE















# SANDBLASTED GLASS WITH CLEAR BEVEL TILE

# SANDBLASTED GLASS WITH CLEAR BEVEL TILE



CARTER ONE DELIGHT

















16 15 NB: NO BACKING GLASS REQUIRED NB: NO BACKING GLASS REQUIRED