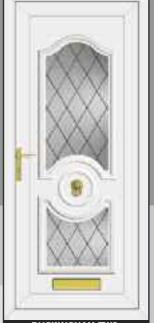

BACKING GLASS, NO OTHER OPTION AVAILABLE Due to the manufacturing process of **Warwickim** no two pieces are the same

# HALF & CONSERVATORY PANELS

# THE COLLECTION



# THE CLEAR RESIN BEVEL RANGE















# SIDE PANELS



















# THE CLEAR RESIN BEVEL RANGE











ROOSEVELT ONE SENTIMENT CLEAR







# THE CLEAR RESIN BEVEL RANGE





NB: NO BACKING GLASS REQUIRED















# THE DEFINITIVE RANGE





CARTER ONE HOUSE NUMBER

REAGAN ONE PINK GLOBE







# RESIN BEVELS WITH EBONY OUTLINE















WASHINGTON ONE LEGEND EBONY





# RESIN BEVELS WITH SILVER OUTLINE



















THE DEFINITIVE RANGE













# RESIN BEVELS WITH GOLD OUTLINE













ROOSEVELT ONE SENTIMENT GOLD

# THE SANDBLASTED RANGE













THE DEFINITIVE RANGE





















THIS ILLUSTRATION SHOWS A VIEW THROUGH CLEAR GLASS





**REAGAN ONE RICHLAND** 

CLINTON TWO BLACK FUSION

# THE FUSION TILE RANGE























# THE DEFINITIVE RANGE

















# THE OUT LINE RANGE











# GRANT TWO





# THE OUT LINE RANGE







# THE DEFINITIVE RANGE







# THE R400

IS SPECIALLY MADE WITH 400MM WIDE MOULD FOR THOSE NARROW DOORS







# THE BEVELLED RANGE















# SANDBLASTED GLASS WITH CLEAR BEVEL TILE

# SANDBLASTED GLASS WITH CLEAR BEVEL TILE



CARTER ONE DELIGHT

















16 15 NB: NO BACKING GLASS REQUIRED NB: NO BACKING GLASS REQUIRED