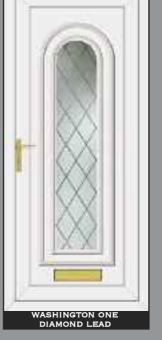

COLOURS



WHITE LETTERBOX



TAFFETATM 3

MAYFLOWER<sup>TM</sup> 4



AUTUMN™ 3

ARCTICTM 4

CHANTILLYTM 2



MINSTERTM 2

CONTORATM 4

STIPPOLYTETM 4



**CHROME LETTERBOX** 

FLEMISHTM 2



DIGITALTM 3



OAKTM 4









FIVE LEVELS OF PRIVACY ARE AVAILABLE GRADED FROM 1-5

RESIN BEVELS ARE SUPPLIED WITH OWN BACKING GLASS, NO OTHER OPTION AVAILABLE Due to the manufacturing process of **Warwickim** no two pieces are the same

# HALF & CONSERVATORY PANELS

# THE COLLECTION



# THE CLEAR RESIN BEVEL RANGE















# SIDE PANELS



















# THE CLEAR RESIN BEVEL RANGE











ROOSEVELT ONE SENTIMENT CLEAR







# THE CLEAR RESIN BEVEL RANGE





NB: NO BACKING GLASS REQUIRED















# THE DEFINITIVE RANGE





CARTER ONE HOUSE NUMBER

REAGAN ONE PINK GLOBE







# RESIN BEVELS WITH EBONY OUTLINE















WASHINGTON ONE LEGEND EBONY





# RESIN BEVELS WITH SILVER OUTLINE



















THE DEFINITIVE RANGE













# RESIN BEVELS WITH GOLD OUTLINE













ROOSEVELT ONE SENTIMENT GOLD

# THE SANDBLASTED RANGE













THE DEFINITIVE RANGE





















THIS ILLUSTRATION SHOWS A VIEW THROUGH CLEAR GLASS





**REAGAN ONE RICHLAND** 

CLINTON TWO BLACK FUSION

# THE FUSION TILE RANGE























# THE DEFINITIVE RANGE

















# THE OUT LINE RANGE











# GRANT TWO





# THE OUT LINE RANGE







# THE DEFINITIVE RANGE







# THE R400

IS SPECIALLY MADE WITH 400MM WIDE MOULD FOR THOSE NARROW DOORS







# THE BEVELLED RANGE















# SANDBLASTED GLASS WITH CLEAR BEVEL TILE

# SAND