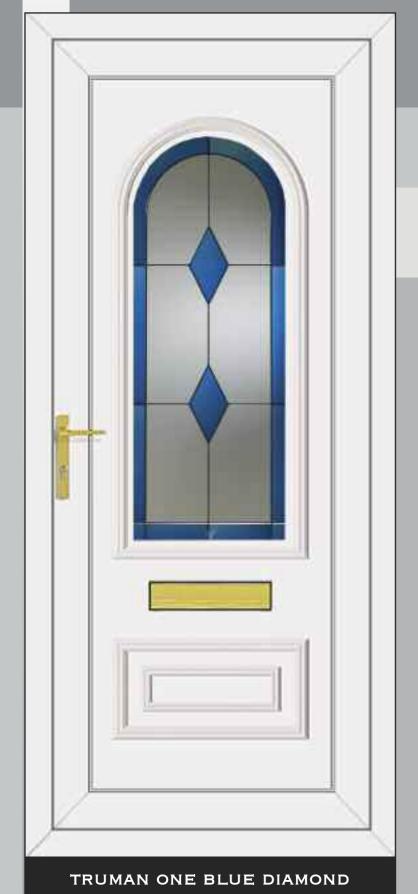

HEAD



GOLD URN



SPYHOLE



**GOLD LETTERBOX** 



COLOURS



WHITE LETTERBOX



TAFFETATM 3

MAYFLOWER<sup>TM</sup> 4



AUTUMN™ 3

ARCTICTM 4

CHANTILLYTM 2



MINSTERTM 2

CONTORATM 4

STIPPOLYTETM 4



**CHROME LETTERBOX** 

FLEMISHTM 2



DIGITALTM 3



OAKTM 4









FIVE LEVELS OF PRIVACY ARE AVAILABLE GRADED FROM 1-5

RESIN BEVELS ARE SUPPLIED WITH OWN BACKING GLASS, NO OTHER OPTION AVAILABLE Due to the manufacturing process of **Warwickim** no two pieces are the same

# HALF & CONSERVATORY PANELS

# THE COLLECTION



# THE CLEAR RESIN BEVEL RANGE















# SIDE PANELS



















# THE CLEAR RESIN BEVEL RANGE











ROOSEVELT ONE SENTIMENT CLEAR







# THE CLEAR RESIN BEVEL RANGE





NB: NO BACKING GLASS REQUIRED















# THE DEFINITIVE RANGE





CARTER ONE HOUSE NUMBER

REAGAN ONE PINK GLOBE







# RESIN BEVELS WITH EBONY OUTLINE















WASHINGTON ONE LEGEND EBONY





# RESIN BEVELS WITH SILVER OUTLINE



















THE DEFINITIVE RANGE













# RESIN BEVELS WITH GOLD OUTLINE













ROOSEVELT ONE SENTIMENT GOLD

# THE SANDBLASTED RANGE













THE DEFINITIVE RANGE





















THIS ILLUSTRATION SHOWS A VIEW THROUGH CLEAR GLASS





**REAGAN ONE RICHLAND** 

CLINTON TWO BLACK FUSION

# THE FUSION TILE RANGE























# THE DEFINITIVE RANGE

















# THE OUT LINE RANGE











# GRANT TWO





# THE OUT LINE RANGE







# THE DEFINITIVE RANGE







# THE R400

IS SPECIALLY MADE WITH 400MM WIDE MOULD FOR THOSE NARROW DOORS







# THE BEVELLED RANGE