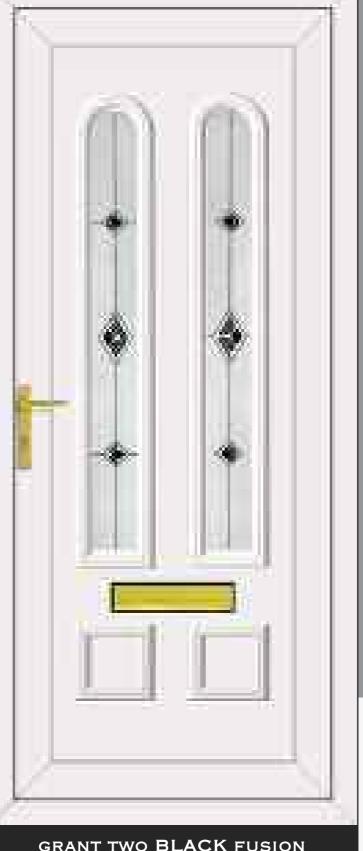

THE COLLECTION



# THE CLEAR RESIN BEVEL RANGE















# SIDE PANELS



















# THE CLEAR RESIN BEVEL RANGE











ROOSEVELT ONE SENTIMENT CLEAR







# THE CLEAR RESIN BEVEL RANGE





NB: NO BACKING GLASS REQUIRED















# THE DEFINITIVE RANGE





CARTER ONE HOUSE NUMBER

REAGAN ONE PINK GLOBE







# RESIN BEVELS WITH EBONY OUTLINE















WASHINGTON ONE LEGEND EBONY





# RESIN BEVELS WITH SILVER OUTLINE



















THE DEFINITIVE RANGE













# RESIN BEVELS WITH GOLD OUTLINE













ROOSEVELT ONE SENTIMENT GOLD

# THE SANDBLASTED RANGE













THE DEFINITIVE RANGE





















THIS ILLUSTRATION SHOWS A VIEW THROUGH CLEAR GLASS





**REAGAN ONE RICHLAND** 

CLINTON TWO BLACK FUSION

# THE FUSION TILE RANGE























# THE DEFINITIVE RANGE

















# THE OUT LINE RANGE











# GRANT TWO





# THE OUT LINE RANGE







# THE DEFINITIVE RANGE







# THE R400

IS SPECIALLY MADE WITH 400MM WIDE MOULD FOR THOSE NARROW DOORS







# THE BEVELLED RANGE















# SANDBLASTED GLASS WITH CLEAR BEVEL TILE

# SANDBLASTED GLASS WITH CLEAR BEVEL TILE



CARTER ONE DELIGHT

















16 15 NB: NO BACKING GLASS REQUIRED NB: NO BACKING GLASS REQUIRED