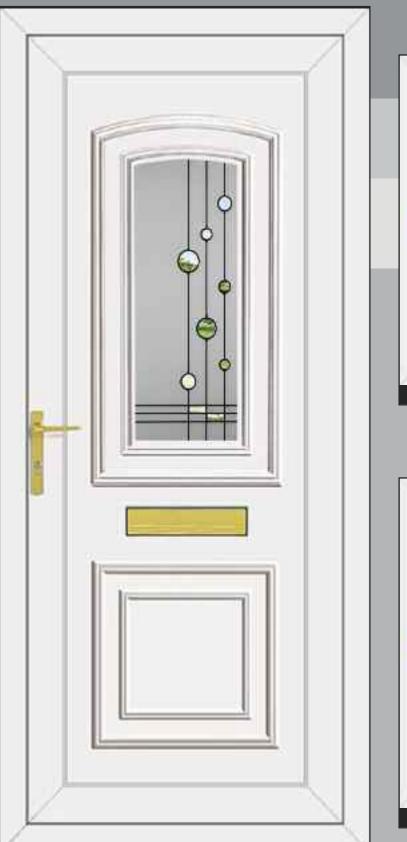

ASS, NO OTHER OPTION AVAILABLE Due to the manufacturing process of **Warwickim** no two pieces are the same

# HALF & CONSERVATORY PANELS

# THE COLLECTION



# THE CLEAR RESIN BEVEL RANGE















# SIDE PANELS



















# THE CLEAR RESIN BEVEL RANGE











ROOSEVELT ONE SENTIMENT CLEAR







# THE CLEAR RESIN BEVEL RANGE





NB: NO BACKING GLASS REQUIRED















# THE DEFINITIVE RANGE





CARTER ONE HOUSE NUMBER

REAGAN ONE PINK GLOBE







# RESIN BEVELS WITH EBONY OUTLINE















WASHINGTON ONE LEGEND EBONY





# RESIN BEVELS WITH SILVER OUTLINE



















THE DEFINITIVE RANGE













# RESIN BEVELS WITH GOLD OUTLINE













ROOSEVELT ONE SENTIMENT GOLD

# THE SANDBLASTED RANGE













THE DEFINITIVE RANGE





















THIS ILLUSTRATION SHOWS A VIEW THROUGH CLEAR GLASS





**REAGAN ONE RICHLAND** 

CLINTON TWO BLACK FUSION

# THE FUSION TILE RANGE























# THE DEFINITIVE RANGE

















# THE OUT LINE RANGE











# GRANT TWO





# THE OUT LINE RANGE







# THE DEFINITIVE RANGE







# THE R400

IS SPECIALLY MADE WITH 400MM WIDE MOULD FOR THOSE NARROW DOORS







# THE BEVELLED RANGE















# SANDBLASTED GLASS WITH CLEAR BEVEL TILE

# SANDBLASTED GLASS WITH CLEAR BEVEL TILE



CARTER ONE DELIGHT

















16 15 NB: NO BACKING GLASS REQUIRED NB: NO BACKING GLASS REQUIRED