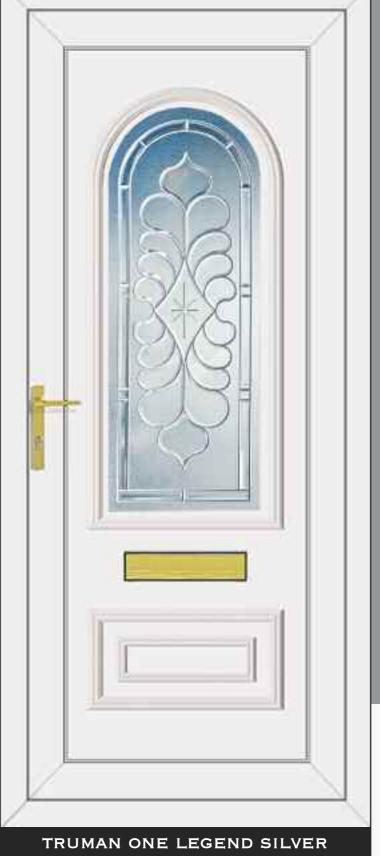

M 2

CONTORATM 4

STIPPOLYTETM 4



**CHROME LETTERBOX** 

FLEMISHTM 2



DIGITALTM 3



OAKTM 4









FIVE LEVELS OF PRIVACY ARE AVAILABLE GRADED FROM 1-5

RESIN BEVELS ARE SUPPLIED WITH OWN BACKING GLASS, NO OTHER OPTION AVAILABLE Due to the manufacturing process of **Warwickim** no two pieces are the same

# HALF & CONSERVATORY PANELS

# THE COLLECTION



# THE CLEAR RESIN BEVEL RANGE















# SIDE PANELS



















# THE CLEAR RESIN BEVEL RANGE











ROOSEVELT ONE SENTIMENT CLEAR







# THE CLEAR RESIN BEVEL RANGE





NB: NO BACKING GLASS REQUIRED















# THE DEFINITIVE RANGE





CARTER ONE HOUSE NUMBER

REAGAN ONE PINK GLOBE







# RESIN BEVELS WITH EBONY OUTLINE















WASHINGTON ONE LEGEND EBONY





# RESIN BEVELS WITH SILVER OUTLINE



















THE DEFINITIVE RANGE













# RESIN BEVELS WITH GOLD OUTLINE













ROOSEVELT ONE SENTIMENT GOLD

# THE SANDBLASTED RANGE













THE DEFINITIVE RANGE





















THIS ILLUSTRATION SHOWS A VIEW THROUGH CLEAR GLASS





**REAGAN ONE RICHLAND** 

CLINTON TWO BLACK FUSION

# THE FUSION TILE RANGE























# THE DEFINITIVE RANGE

















# THE OUT LINE RANGE











# GRANT TWO





# THE OUT LINE RANGE







# THE DEFINITIVE RANGE







# THE R400

IS SPECIALLY MADE WITH 400MM WIDE MOULD FOR THOSE NARROW DOORS







# THE BEVELLED RANGE















# SANDBLASTED GLASS WITH CLEAR BEVEL TILE

# SANDBLASTED GLASS WITH CLEAR BEVEL TILE



CARTER ONE DELIGHT

















16 15 NB: NO BACKING GLASS REQUIRED NB: NO BACKIN