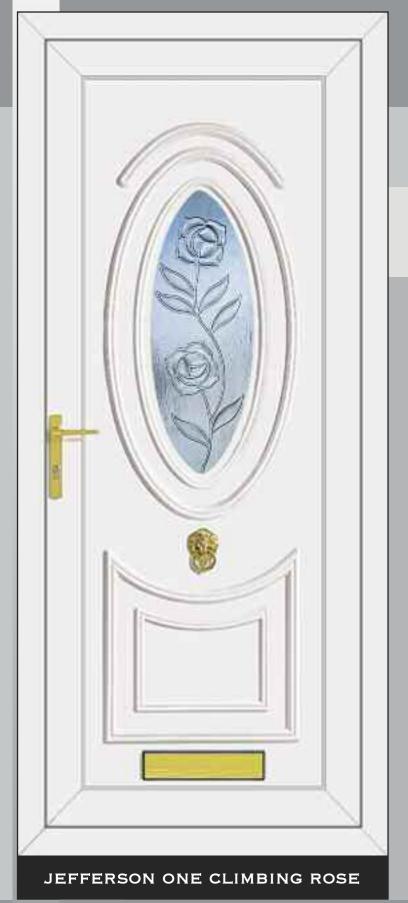

**EBONY** 

RESIN OUTLINE









# ACCESSORIES AND BACKING GLASS



WHITE URN



WHITE URN SPYHOLE



WHITE LIONS HEAD



BLACK URN



BLACK URN SPYHOLE



BLACK LIONS HEAD



CHROME URN



SPYHOLE

**BLACK LETTERBOX** 



LIONS HEAD



GOLD URN



SPYHOLE



**GOLD LETTERBOX** 



COLOURS



WHITE LETTERBOX



TAFFETATM 3

MAYFLOWER<sup>TM</sup> 4



AUTUMN™ 3

ARCTICTM 4

CHANTILLYTM 2



MINSTERTM 2

CONTORATM 4

STIPPOLYTETM 4



**CHROME LETTERBOX** 

FLEMISHTM 2



DIGITALTM 3



OAKTM 4









FIVE LEVELS OF PRIVACY ARE AVAILABLE GRADED FROM 1-5

RESIN BEVELS ARE SUPPLIED WITH OWN BACKING GLASS, NO OTHER OPTION AVAILABLE Due to the manufacturing process of **Warwickim** no two pieces are the same

# HALF & CONSERVATORY PANELS

# THE COLLECTION



# THE CLEAR RESIN BEVEL RANGE















# SIDE PANELS



















# THE CLEAR RESIN BEVEL RANGE











ROOSEVELT ONE SENTIMENT CLEAR







# THE CLEAR RESIN BEVEL RANGE





NB: NO BACKING GLASS REQUIRED















# THE DEFINITIVE RANGE





CARTER ONE HOUSE NUMBER

REAGAN ONE PINK GLOBE







# RESIN BEVELS WITH EBONY OUTLINE















WASHINGTON ONE LEGEND EBONY





# RESIN BEVELS WITH SILVER OUTLINE



















THE DEFINITIVE RANGE













# RESIN BEVELS WITH GOLD OUTLINE













ROOSEVELT ONE SENTIMENT GOLD

# THE SANDBLASTED RANGE













THE DEFINITIVE RANGE





















THIS ILLUSTRATION SHOWS A VIEW THROUGH CLEAR GLASS





**REAGAN ONE RICHLAND** 

CLINTON TWO BLACK FUSION

# THE FUSION TILE RANGE























# THE DEFINITIVE RANGE