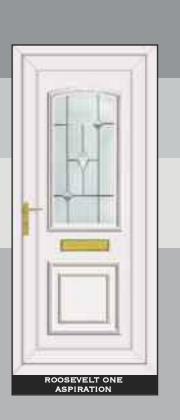

INGTON ONE LEGEND EBONY





# RESIN BEVELS WITH SILVER OUTLINE



















THE DEFINITIVE RANGE













# RESIN BEVELS WITH GOLD OUTLINE













ROOSEVELT ONE SENTIMENT GOLD

# THE SANDBLASTED RANGE













THE DEFINITIVE RANGE





















THIS ILLUSTRATION SHOWS A VIEW THROUGH CLEAR GLASS





**REAGAN ONE RICHLAND** 

CLINTON TWO BLACK FUSION

# THE FUSION TILE RANGE























# THE DEFINITIVE RANGE

















# THE OUT LINE RANGE











# GRANT TWO





# THE OUT LINE RANGE







# THE DEFINITIVE RANGE







# THE R400

IS SPECIALLY MADE WITH 400MM WIDE MOULD FOR THOSE NARROW DOORS







# THE BEVELLED RANGE















# SANDBLASTED GLASS WITH CLEAR BEVEL TILE

# SANDBLASTED GLASS WITH CLEAR BEVEL TILE



CARTER ONE DELIGHT

















16 15 NB: NO BACKING GLASS REQUIRED NB: NO BACKING GLASS REQUIRED