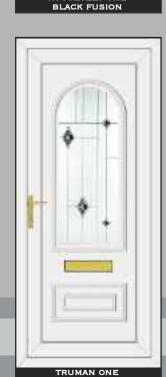

# THE COLLECTION



# THE CLEAR RESIN BEVEL RANGE















# SIDE PANELS



















# THE CLEAR RESIN BEVEL RANGE











ROOSEVELT ONE SENTIMENT CLEAR







# THE CLEAR RESIN BEVEL RANGE





NB: NO BACKING GLASS REQUIRED















# THE DEFINITIVE RANGE





CARTER ONE HOUSE NUMBER

REAGAN ONE PINK GLOBE







# RESIN BEVELS WITH EBONY OUTLINE















WASHINGTON ONE LEGEND EBONY





# RESIN BEVELS WITH SILVER OUTLINE



















THE DEFINITIVE RANGE













# RESIN BEVELS WITH GOLD OUTLINE













ROOSEVELT ONE SENTIMENT GOLD

# THE SANDBLASTED RANGE













THE DEFINITIVE RANGE





















THIS ILLUSTRATION SHOWS A VIEW THROUGH CLEAR GLASS





**REAGAN ONE RICHLAND** 

CLINTON TWO BLACK FUSION

# THE FUSION TILE RANGE























# THE DEFINITIVE RANGE

















# THE OUT LINE RANGE











# GRANT TWO





# THE OUT LINE RANGE







# THE DEFINITIVE RANGE







# THE R400

IS SPECIALLY MADE WITH 400MM WIDE MOULD FOR THOSE NARROW DOORS







# THE BEVELLED RANGE















# SANDBLASTED GLASS WITH CLEAR BEVEL TILE

# SANDBLASTED GLASS WITH CLEAR BEVEL TILE



CARTER ONE DELIGHT

















16 15 NB: NO BACKING GLASS REQUIRED NB: NO BACKING GLASS REQUIRED