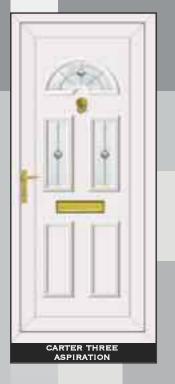

NE















WASHINGTON ONE LEGEND EBONY





# RESIN BEVELS WITH SILVER OUTLINE



















THE DEFINITIVE RANGE













# RESIN BEVELS WITH GOLD OUTLINE













ROOSEVELT ONE SENTIMENT GOLD

# THE SANDBLASTED RANGE













THE DEFINITIVE RANGE





















THIS ILLUSTRATION SHOWS A VIEW THROUGH CLEAR GLASS





**REAGAN ONE RICHLAND** 

CLINTON TWO BLACK FUSION

# THE FUSION TILE RANGE























# THE DEFINITIVE RANGE

















# THE OUT LINE RANGE











# GRANT TWO





# THE OUT LINE RANGE







# THE DEFINITIVE RANGE







# THE R400

IS SPECIALLY MADE WITH 400MM WIDE MOULD FOR THOSE NARROW DOORS







# THE BEVELLED RANGE















# SANDBLASTED GLASS WITH CLEAR BEVEL TILE

# SANDBLASTED GLASS WITH CLEAR BEVEL TILE



CARTER ONE DELIGHT

















16 15 NB: NO BACKING GLASS REQUIRED NB: NO BACKING GLASS REQUIRED