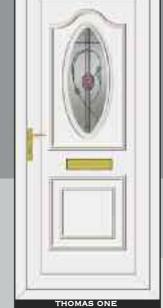

TM 4

STIPPOLYTETM 4



**CHROME LETTERBOX** 

FLEMISHTM 2



DIGITALTM 3



OAKTM 4









FIVE LEVELS OF PRIVACY ARE AVAILABLE GRADED FROM 1-5

RESIN BEVELS ARE SUPPLIED WITH OWN BACKING GLASS, NO OTHER OPTION AVAILABLE Due to the manufacturing process of **Warwickim** no two pieces are the same

# HALF & CONSERVATORY PANELS

# THE COLLECTION



# THE CLEAR RESIN BEVEL RANGE















# SIDE PANELS



















# THE CLEAR RESIN BEVEL RANGE











ROOSEVELT ONE SENTIMENT CLEAR







# THE CLEAR RESIN BEVEL RANGE





NB: NO BACKING GLASS REQUIRED















# THE DEFINITIVE RANGE





CARTER ONE HOUSE NUMBER

REAGAN ONE PINK GLOBE







# RESIN BEVELS WITH EBONY OUTLINE















WASHINGTON ONE LEGEND EBONY





# RESIN BEVELS WITH SILVER OUTLINE



















THE DEFINITIVE RANGE













# RESIN BEVELS WITH GOLD OUTLINE













ROOSEVELT ONE SENTIMENT GOLD

# THE SANDBLASTED RANGE













THE DEFINITIVE RANGE





















THIS ILLUSTRATION SHOWS A VIEW THROUGH CLEAR GLASS





**REAGAN ONE RICHLAND** 

CLINTON TWO BLACK FUSION

# THE FUSION TILE RANGE























# THE DEFINITIVE RANGE

















# THE OUT LINE RANGE











# GRANT TWO





# THE OUT LINE RANGE







# THE DEFINITIVE RANGE







# THE R400

IS SPECIALLY MADE WITH 400MM WIDE MOULD FOR THOSE NARROW DOORS







# THE BEVELLED RANGE















# SANDBLASTED GLASS WITH CLEAR BEVEL TILE

# SANDBLASTED GLASS WITH CLEAR BEVEL TILE



CARTER ONE DELIGHT

















16 15 NB: NO BACKING GLASS REQUIRED NB: NO BACKING GLASS REQU