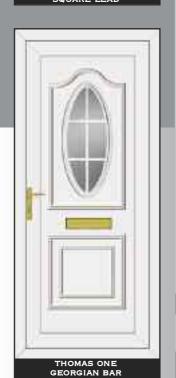

ROOSEVELT ONE SENTIMENT CLEAR







# THE CLEAR RESIN BEVEL RANGE





NB: NO BACKING GLASS REQUIRED















# THE DEFINITIVE RANGE





CARTER ONE HOUSE NUMBER

REAGAN ONE PINK GLOBE







# RESIN BEVELS WITH EBONY OUTLINE















WASHINGTON ONE LEGEND EBONY





# RESIN BEVELS WITH SILVER OUTLINE



















THE DEFINITIVE RANGE













# RESIN BEVELS WITH GOLD OUTLINE













ROOSEVELT ONE SENTIMENT GOLD

# THE SANDBLASTED RANGE













THE DEFINITIVE RANGE





















THIS ILLUSTRATION SHOWS A VIEW THROUGH CLEAR GLASS





**REAGAN ONE RICHLAND** 

CLINTON TWO BLACK FUSION

# THE FUSION TILE RANGE























# THE DEFINITIVE RANGE

















# THE OUT LINE RANGE











# GRANT TWO





# THE OUT LINE RANGE







# THE DEFINITIVE RANGE







# THE R400

IS SPECIALLY MADE WITH 400MM WIDE MOULD FOR THOSE NARROW DOORS







# THE BEVELLED RANGE















# SANDBLASTED GLASS WITH CLEAR BEVEL TILE

# SANDBLASTED GLASS WITH CLEAR BEVEL TILE



CARTER ONE DELIGHT

















16 15 NB: NO BACKING GLASS REQUIRED NB: NO BACKING GLASS REQUIRED