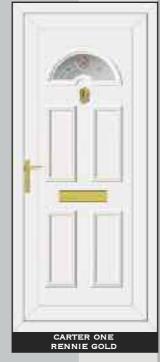

H OWN BACKING GLASS, NO OTHER OPTION AVAILABLE Due to the manufacturing process of **Warwickim** no two pieces are the same

# HALF & CONSERVATORY PANELS

# THE COLLECTION



# THE CLEAR RESIN BEVEL RANGE















# SIDE PANELS



















# THE CLEAR RESIN BEVEL RANGE











ROOSEVELT ONE SENTIMENT CLEAR







# THE CLEAR RESIN BEVEL RANGE





NB: NO BACKING GLASS REQUIRED















# THE DEFINITIVE RANGE





CARTER ONE HOUSE NUMBER

REAGAN ONE PINK GLOBE







# RESIN BEVELS WITH EBONY OUTLINE















WASHINGTON ONE LEGEND EBONY





# RESIN BEVELS WITH SILVER OUTLINE



















THE DEFINITIVE RANGE













# RESIN BEVELS WITH GOLD OUTLINE













ROOSEVELT ONE SENTIMENT GOLD

# THE SANDBLASTED RANGE













THE DEFINITIVE RANGE





















THIS ILLUSTRATION SHOWS A VIEW THROUGH CLEAR GLASS





**REAGAN ONE RICHLAND** 

CLINTON TWO BLACK FUSION

# THE FUSION TILE RANGE























# THE DEFINITIVE RANGE

















# THE OUT LINE RANGE











# GRANT TWO





# THE OUT LINE RANGE







# THE DEFINITIVE RANGE







# THE R400

IS SPECIALLY MADE WITH 400MM WIDE MOULD FOR THOSE NARROW DOORS







# THE BEVELLED RANGE















# SANDBLASTED GLASS WITH CLEAR BEVEL TILE

# SANDBLASTED GLASS WITH CLEAR BEVEL TILE



CARTER ONE DELIGHT

















16 15 NB: NO BACKING GLASS REQUIRED NB: NO BACKING GLASS REQUIRED