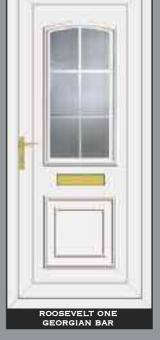

RESIN BEVELS ARE SUPPLIED WITH OWN BACKING GLASS, NO OTHER OPTION AVAILABLE Due to the manufacturing process of **Warwickim** no two pieces are the same

# HALF & CONSERVATORY PANELS

# THE COLLECTION



# THE CLEAR RESIN BEVEL RANGE















# SIDE PANELS



















# THE CLEAR RESIN BEVEL RANGE











ROOSEVELT ONE SENTIMENT CLEAR







# THE CLEAR RESIN BEVEL RANGE





NB: NO BACKING GLASS REQUIRED















# THE DEFINITIVE RANGE





CARTER ONE HOUSE NUMBER

REAGAN ONE PINK GLOBE







# RESIN BEVELS WITH EBONY OUTLINE















WASHINGTON ONE LEGEND EBONY





# RESIN BEVELS WITH SILVER OUTLINE



















THE DEFINITIVE RANGE













# RESIN BEVELS WITH GOLD OUTLINE













ROOSEVELT ONE SENTIMENT GOLD

# THE SANDBLASTED RANGE













THE DEFINITIVE RANGE





















THIS ILLUSTRATION SHOWS A VIEW THROUGH CLEAR GLASS





**REAGAN ONE RICHLAND** 

CLINTON TWO BLACK FUSION

# THE FUSION TILE RANGE























# THE DEFINITIVE RANGE

















# THE OUT LINE RANGE











# GRANT TWO





# THE OUT LINE RANGE







# THE DEFINITIVE RANGE







# THE R400

IS SPECIALLY MADE WITH 400MM WIDE MOULD FOR THOSE NARROW DOORS







# THE BEVELLED RANGE















# SANDBLASTED GLASS WITH CLEAR BEVEL TILE

# SANDBLASTED GLASS WITH CLEAR BEVEL TILE



CARTER ONE DELIGHT

















16 15 NB: NO BACKING GLASS REQUIRED NB: NO BACKING GLASS REQUIRED