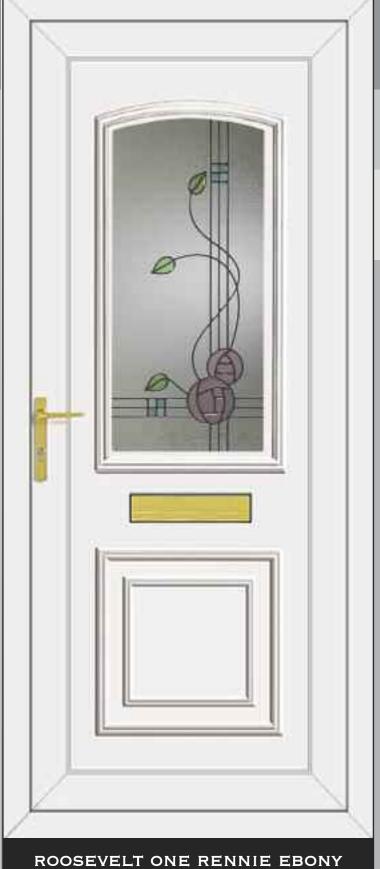

RANGE















# SIDE PANELS



















# THE CLEAR RESIN BEVEL RANGE











ROOSEVELT ONE SENTIMENT CLEAR







# THE CLEAR RESIN BEVEL RANGE





NB: NO BACKING GLASS REQUIRED















# THE DEFINITIVE RANGE





CARTER ONE HOUSE NUMBER

REAGAN ONE PINK GLOBE







# RESIN BEVELS WITH EBONY OUTLINE















WASHINGTON ONE LEGEND EBONY





# RESIN BEVELS WITH SILVER OUTLINE



















THE DEFINITIVE RANGE













# RESIN BEVELS WITH GOLD OUTLINE













ROOSEVELT ONE SENTIMENT GOLD

# THE SANDBLASTED RANGE













THE DEFINITIVE RANGE





















THIS ILLUSTRATION SHOWS A VIEW THROUGH CLEAR GLASS





**REAGAN ONE RICHLAND** 

CLINTON TWO BLACK FUSION

# THE FUSION TILE RANGE























# THE DEFINITIVE RANGE

















# THE OUT LINE RANGE











# GRANT TWO





# THE OUT LINE RANGE







# THE DEFINITIVE RANGE







# THE R400

IS SPECIALLY MADE WITH 400MM WIDE MOULD FOR THOSE NARROW DOORS







# THE BEVELLED RANGE















# SANDBLASTED GLASS WITH CLEAR BEVEL TILE

# SANDBLASTED GLASS WITH CLEAR BEVEL TILE



CARTER ONE DELIGHT

















16 15 NB: NO BACKING GLASS REQUIRED NB: NO BACKING GLASS REQUIRED