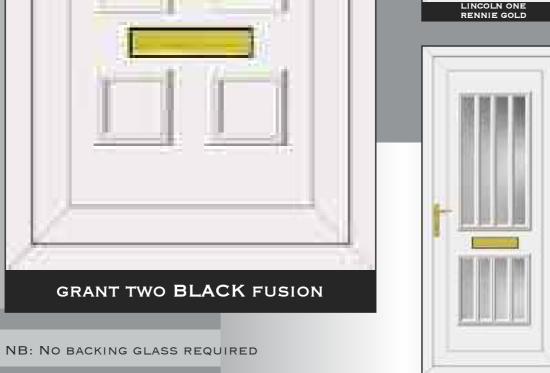

E COLLECTION



# THE CLEAR RESIN BEVEL RANGE















# SIDE PANELS



















# THE CLEAR RESIN BEVEL RANGE











ROOSEVELT ONE SENTIMENT CLEAR







# THE CLEAR RESIN BEVEL RANGE





NB: NO BACKING GLASS REQUIRED















# THE DEFINITIVE RANGE





CARTER ONE HOUSE NUMBER

REAGAN ONE PINK GLOBE







# RESIN BEVELS WITH EBONY OUTLINE















WASHINGTON ONE LEGEND EBONY





# RESIN BEVELS WITH SILVER OUTLINE



















THE DEFINITIVE RANGE













# RESIN BEVELS WITH GOLD OUTLINE













ROOSEVELT ONE SENTIMENT GOLD

# THE SANDBLASTED RANGE













THE DEFINITIVE RANGE





















THIS ILLUSTRATION SHOWS A VIEW THROUGH CLEAR GLASS





**REAGAN ONE RICHLAND** 

CLINTON TWO BLACK FUSION

# THE FUSION TILE RANGE























# THE DEFINITIVE RANGE

















# THE OUT LINE RANGE











# GRANT TWO





# THE OUT LINE RANGE







# THE DEFINITIVE RANGE







# THE R400

IS SPECIALLY MADE WITH 400MM WIDE MOULD FOR THOSE NARROW DOORS







# THE BEVELLED RANGE















# SANDBLASTED GLASS WITH CLEAR BEVEL TILE

# SANDBLASTED GLASS WITH CLEAR BEVEL TILE



CARTER ONE DELIGHT

















16 15 NB: NO BACKING GLASS REQUIRED NB: NO BACKING GLASS REQUIRED