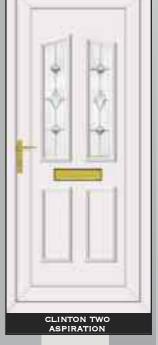

END EBONY





# RESIN BEVELS WITH SILVER OUTLINE



















THE DEFINITIVE RANGE













# RESIN BEVELS WITH GOLD OUTLINE













ROOSEVELT ONE SENTIMENT GOLD

# THE SANDBLASTED RANGE













THE DEFINITIVE RANGE





















THIS ILLUSTRATION SHOWS A VIEW THROUGH CLEAR GLASS





**REAGAN ONE RICHLAND** 

CLINTON TWO BLACK FUSION

# THE FUSION TILE RANGE























# THE DEFINITIVE RANGE

















# THE OUT LINE RANGE











# GRANT TWO





# THE OUT LINE RANGE







# THE DEFINITIVE RANGE







# THE R400

IS SPECIALLY MADE WITH 400MM WIDE MOULD FOR THOSE NARROW DOORS







# THE BEVELLED RANGE















# SANDBLASTED GLASS WITH CLEAR BEVEL TILE

# SANDBLASTED GLASS WITH CLEAR BEVEL TILE



CARTER ONE DELIGHT

















16 15 NB: NO BACKING GLASS REQUIRED NB: NO BACKING GLASS REQUIRED