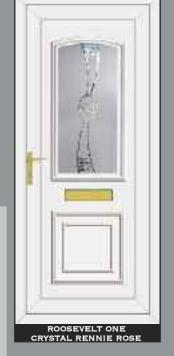

5

RESIN BEVELS ARE SUPPLIED WITH OWN BACKING GLASS, NO OTHER OPTION AVAILABLE Due to the manufacturing process of **Warwickim** no two pieces are the same

# HALF & CONSERVATORY PANELS

# THE COLLECTION



# THE CLEAR RESIN BEVEL RANGE















# SIDE PANELS



















# THE CLEAR RESIN BEVEL RANGE











ROOSEVELT ONE SENTIMENT CLEAR







# THE CLEAR RESIN BEVEL RANGE





NB: NO BACKING GLASS REQUIRED















# THE DEFINITIVE RANGE





CARTER ONE HOUSE NUMBER

REAGAN ONE PINK GLOBE







# RESIN BEVELS WITH EBONY OUTLINE















WASHINGTON ONE LEGEND EBONY





# RESIN BEVELS WITH SILVER OUTLINE



















THE DEFINITIVE RANGE













# RESIN BEVELS WITH GOLD OUTLINE













ROOSEVELT ONE SENTIMENT GOLD

# THE SANDBLASTED RANGE













THE DEFINITIVE RANGE





















THIS ILLUSTRATION SHOWS A VIEW THROUGH CLEAR GLASS





**REAGAN ONE RICHLAND** 

CLINTON TWO BLACK FUSION

# THE FUSION TILE RANGE























# THE DEFINITIVE RANGE

















# THE OUT LINE RANGE











# GRANT TWO





# THE OUT LINE RANGE







# THE DEFINITIVE RANGE







# THE R400

IS SPECIALLY MADE WITH 400MM WIDE MOULD FOR THOSE NARROW DOORS







# THE BEVELLED RANGE















# SANDBLASTED GLASS WITH CLEAR BEVEL TILE

# SANDBLASTED GLASS WITH CLEAR BEVEL TILE



CARTER ONE DELIGHT

















16 15 NB: NO BACKING GLASS REQUIRED NB: NO BACKING GLASS REQUIRED