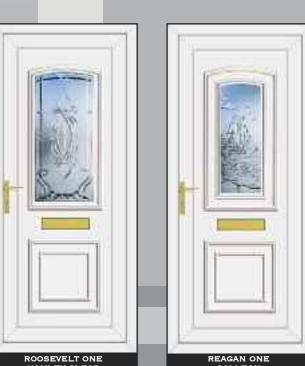

# THE CLEAR RESIN BEVEL RANGE

# THE CLEAR RESIN BEVEL RANGE

NB: NO BACKING GLASS REQUIRED