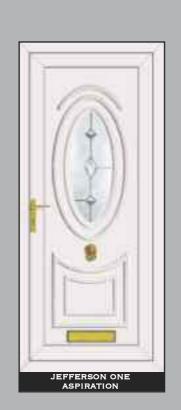

GTON ONE LEGEND EBONY





# RESIN BEVELS WITH SILVER OUTLINE



















THE DEFINITIVE RANGE













# RESIN BEVELS WITH GOLD OUTLINE













ROOSEVELT ONE SENTIMENT GOLD

# THE SANDBLASTED RANGE













THE DEFINITIVE RANGE





















THIS ILLUSTRATION SHOWS A VIEW THROUGH CLEAR GLASS





**REAGAN ONE RICHLAND** 

CLINTON TWO BLACK FUSION

# THE FUSION TILE RANGE























# THE DEFINITIVE RANGE

















# THE OUT LINE RANGE











# GRANT TWO





# THE OUT LINE RANGE







# THE DEFINITIVE RANGE







# THE R400

IS SPECIALLY MADE WITH 400MM WIDE MOULD FOR THOSE NARROW DOORS







# THE BEVELLED RANGE















# SANDBLASTED GLASS WITH CLEAR BEVEL TILE

# SANDBLASTED GLASS WITH CLEAR BEVEL TILE



CARTER ONE DELIGHT

















16 15 NB: NO BACKING GLASS REQUIRED NB: NO BACKING GLASS REQUIRED