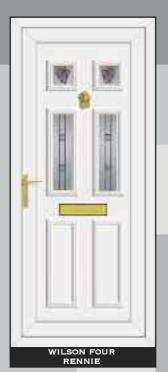

ITH OWN BACKING GLASS, NO OTHER OPTION AVAILABLE Due to the manufacturing process of **Warwickim** no two pieces are the same

# HALF & CONSERVATORY PANELS

# THE COLLECTION



# THE CLEAR RESIN BEVEL RANGE















# SIDE PANELS



















# THE CLEAR RESIN BEVEL RANGE











ROOSEVELT ONE SENTIMENT CLEAR







# THE CLEAR RESIN BEVEL RANGE





NB: NO BACKING GLASS REQUIRED















# THE DEFINITIVE RANGE





CARTER ONE HOUSE NUMBER

REAGAN ONE PINK GLOBE







# RESIN BEVELS WITH EBONY OUTLINE















WASHINGTON ONE LEGEND EBONY





# RESIN BEVELS WITH SILVER OUTLINE



















THE DEFINITIVE RANGE













# RESIN BEVELS WITH GOLD OUTLINE













ROOSEVELT ONE SENTIMENT GOLD

# THE SANDBLASTED RANGE













THE DEFINITIVE RANGE





















THIS ILLUSTRATION SHOWS A VIEW THROUGH CLEAR GLASS





**REAGAN ONE RICHLAND** 

CLINTON TWO BLACK FUSION

# THE FUSION TILE RANGE























# THE DEFINITIVE RANGE

















# THE OUT LINE RANGE











# GRANT TWO





# THE OUT LINE RANGE







# THE DEFINITIVE RANGE







# THE R400

IS SPECIALLY MADE WITH 400MM WIDE MOULD FOR THOSE NARROW DOORS







# THE BEVELLED RANGE















# SANDBLASTED GLASS WITH CLEAR BEVEL TILE

# SANDBLASTED GLASS WITH CLEAR BEVEL TILE



CARTER ONE DELIGHT

















16 15 NB: NO BACKING GLASS REQUIRED NB: NO BACKING GLASS REQUIRED