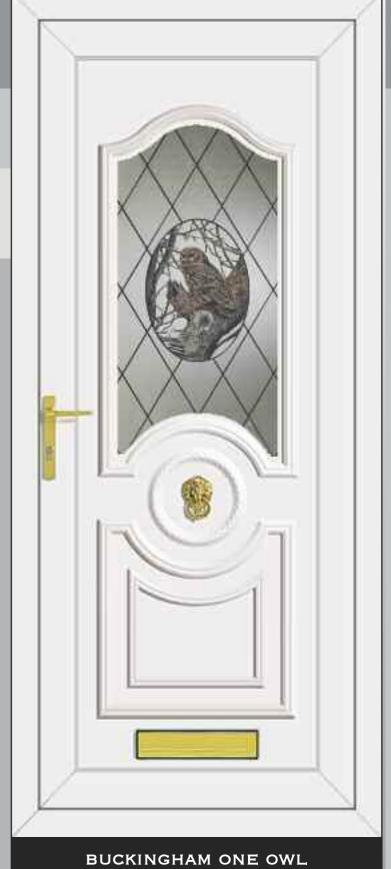

L RANGE















# SIDE PANELS



















# THE CLEAR RESIN BEVEL RANGE











ROOSEVELT ONE SENTIMENT CLEAR







# THE CLEAR RESIN BEVEL RANGE





NB: NO BACKING GLASS REQUIRED















# THE DEFINITIVE RANGE





CARTER ONE HOUSE NUMBER

REAGAN ONE PINK GLOBE







# RESIN BEVELS WITH EBONY OUTLINE















WASHINGTON ONE LEGEND EBONY





# RESIN BEVELS WITH SILVER OUTLINE



















THE DEFINITIVE RANGE













# RESIN BEVELS WITH GOLD OUTLINE













ROOSEVELT ONE SENTIMENT GOLD

# THE SANDBLASTED RANGE













THE DEFINITIVE RANGE





















THIS ILLUSTRATION SHOWS A VIEW THROUGH CLEAR GLASS





**REAGAN ONE RICHLAND** 

CLINTON TWO BLACK FUSION

# THE FUSION TILE RANGE























# THE DEFINITIVE RANGE

















# THE OUT LINE RANGE











# GRANT TWO





# THE OUT LINE RANGE







# THE DEFINITIVE RANGE







# THE R400

IS SPECIALLY MADE WITH 400MM WIDE MOULD FOR THOSE NARROW DOORS







# THE BEVELLED RANGE















# SANDBLASTED GLASS WITH CLEAR BEVEL TILE

# SANDBLASTED GLASS WITH CLEAR BEVEL TILE



CARTER ONE DELIGHT

















16 15 NB: NO BACKING GLASS REQUIRED NB: NO BACKING GLASS REQUIRED