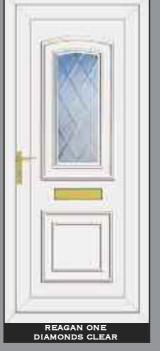

RESIN OUTLINE









# ACCESSORIES AND BACKING GLASS



WHITE URN



WHITE URN SPYHOLE



WHITE LIONS HEAD



BLACK URN



BLACK URN SPYHOLE



BLACK LIONS HEAD



CHROME URN



SPYHOLE

**BLACK LETTERBOX** 



LIONS HEAD



GOLD URN



SPYHOLE



**GOLD LETTERBOX** 



COLOURS



WHITE LETTERBOX



TAFFETATM 3

MAYFLOWER<sup>TM</sup> 4



AUTUMN™ 3

ARCTICTM 4

CHANTILLYTM 2



MINSTERTM 2

CONTORATM 4

STIPPOLYTETM 4



**CHROME LETTERBOX** 

FLEMISHTM 2



DIGITALTM 3



OAKTM 4









FIVE LEVELS OF PRIVACY ARE AVAILABLE GRADED FROM 1-5

RESIN BEVELS ARE SUPPLIED WITH OWN BACKING GLASS, NO OTHER OPTION AVAILABLE Due to the manufacturing process of **Warwickim** no two pieces are the same

# HALF & CONSERVATORY PANELS

# THE COLLECTION



# THE CLEAR RESIN BEVEL RANGE















# SIDE PANELS



















# THE CLEAR RESIN BEVEL RANGE











ROOSEVELT ONE SENTIMENT CLEAR







# THE CLEAR RESIN BEVEL RANGE





NB: NO BACKING GLASS REQUIRED















# THE DEFINITIVE RANGE





CARTER ONE HOUSE NUMBER

REAGAN ONE PINK GLOBE







# RESIN BEVELS WITH EBONY OUTLINE















WASHINGTON ONE LEGEND EBONY





# RESIN BEVELS WITH SILVER OUTLINE



















THE DEFINITIVE RANGE













# RESIN BEVELS WITH GOLD OUTLINE













ROOSEVELT ONE SENTIMENT GOLD

# THE SANDBLASTED RANGE













THE DEFINITIVE RANGE





















THIS ILLUSTRATION SHOWS A VIEW THROUGH CLEAR GLASS





**REAGAN ONE RICHLAND** 

CLINTON TWO BLACK FUSION

# THE FUSION TILE RANGE























# THE DEFINITIVE RANGE

















# T