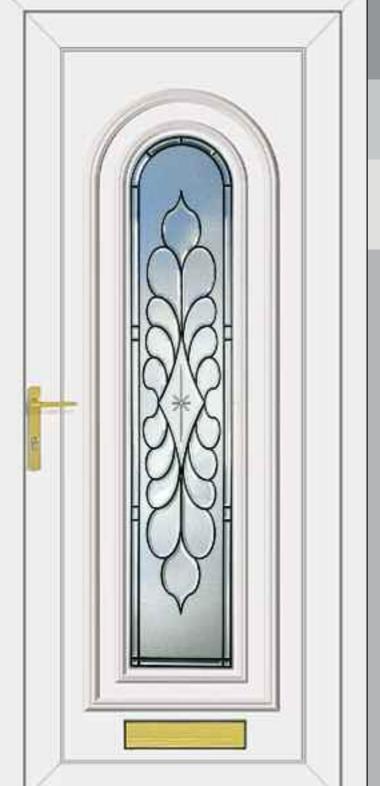

ATM 3

MAYFLOWER<sup>TM</sup> 4



AUTUMN™ 3

ARCTICTM 4

CHANTILLYTM 2



MINSTERTM 2

CONTORATM 4

STIPPOLYTETM 4



**CHROME LETTERBOX** 

FLEMISHTM 2



DIGITALTM 3



OAKTM 4









FIVE LEVELS OF PRIVACY ARE AVAILABLE GRADED FROM 1-5

RESIN BEVELS ARE SUPPLIED WITH OWN BACKING GLASS, NO OTHER OPTION AVAILABLE Due to the manufacturing process of **Warwickim** no two pieces are the same

# HALF & CONSERVATORY PANELS

# THE COLLECTION



# THE CLEAR RESIN BEVEL RANGE















# SIDE PANELS



















# THE CLEAR RESIN BEVEL RANGE











ROOSEVELT ONE SENTIMENT CLEAR







# THE CLEAR RESIN BEVEL RANGE





NB: NO BACKING GLASS REQUIRED















# THE DEFINITIVE RANGE





CARTER ONE HOUSE NUMBER

REAGAN ONE PINK GLOBE







# RESIN BEVELS WITH EBONY OUTLINE















WASHINGTON ONE LEGEND EBONY





# RESIN BEVELS WITH SILVER OUTLINE



















THE DEFINITIVE RANGE













# RESIN BEVELS WITH GOLD OUTLINE













ROOSEVELT ONE SENTIMENT GOLD

# THE SANDBLASTED RANGE













THE DEFINITIVE RANGE





















THIS ILLUSTRATION SHOWS A VIEW THROUGH CLEAR GLASS





**REAGAN ONE RICHLAND** 

CLINTON TWO BLACK FUSION

# THE FUSION TILE RANGE























# THE DEFINITIVE RANGE

















# THE OUT LINE RANGE











# GRANT TWO





# THE OUT LINE RANGE







# THE DEFINITIVE RANGE







# THE R400

IS SPECIALLY MADE WITH 400MM WIDE MOULD FOR THOSE NARROW DOORS







# THE BEVELLED RANGE















# SANDBLASTED GLASS WITH CLEAR BEVEL TILE

# SANDBLASTED GLASS WITH CLEAR BEVEL TILE



CA